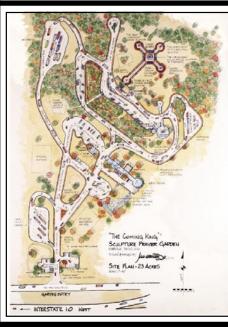

## Imagine...

- A beautiful, 23 acre **Sculpture Prayer Garden**, in the heart of the "Texas Hill Country", where visitors can find God, just 60 miles northwest of San Antonio, Texas.
- A world-class landscaped park with beautiful flowers, meditation gardens, waterfalls, walking trails, picnic tables, music troubadours, story tellers, wildlife viewing areas and some of the most dramatic views in the state of Texas!
- A tranquil park filled with more than a dozen Christ-honoring, monumental bronze sculptures, worth more than three million dollars, created by internationally collected Christian artists.
- A place in the USA, at the same latitude as Israel that looks like the Holy Land, with more than 3,500 massive 1.25 ton, limestone blocks!
- A flower lined, 300' cross-shaped Garden, where the Gospel of Jesus Christ is presented in three languages, on 16" Scripture Tiles ever 12', where people can literally pray to know Christ, at the "foot of the cross."
- A breath-taking 77' 7" Cor-tin Steel, open cross sculpture, called "*The Empty Cross*" TM, which has a 40' cross arm and a dramatic 7' wide center space, that extends upward seven stories!
- This free, non-profit, non-denominational Garden is being built now on faith, without debt, through the generous donations of Christians from across America, so that others might know the love of Jesus Christ.
- The Kerrville Garden will be open to the public when enough tax-deductible donations are received to complete this ambitious, Christ-honoring project. We need your help!