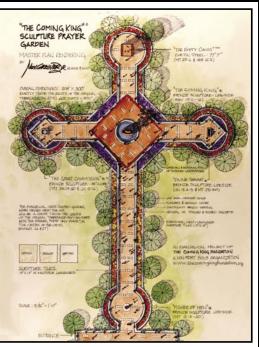

## Imagine...

- A beautiful, 23 acre **Sculpture Prayer Garden**, in the heart of the "Texas Hill Country", where visitors can find God, just 60 miles northwest of San Antonio, Texas.
- A world-class landscaped park with beautiful flowers, meditation gardens, waterfalls, walking trails, picnic tables, music troubadours, story tellers, wildlife viewing areas and some of the most dramatic views in the state of Texas!
- A tranquil park filled with more than a dozen Christ-honoring, monumental bronze sculptures, worth more than three million dollars, created by internationally collected Christian artists.
- A place in the USA, at the same latitude as Israel that looks like the Holy Land, with more than 3,500 massive 1.25 ton, limestone blocks!
- A flower lined, 300' cross-shaped Garden, where the Gospel of Jesus Christ is presented in three languages, on 16" Scripture Tiles ever 12', where people can literally pray to know Christ, at the "foot of the cross."
- A breath-taking 77' 7" Cor-tin Steel, open cross sculpture, called "*The Empty Cross*" TM, which has a 40' cross arm and a dramatic 7' wide center space, that extends upward seven stories!
- This free, non-profit, non-denominational Garden is being built now on faith, without debt, through the generous donations of Christians from across America, so that others might know the love of Jesus Christ.
- The Kerrville Garden will be open to the public when enough tax-deductible donations are received to complete this ambitious, Christ-honoring project. We need your help!