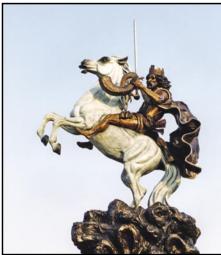

## Imagine...

- A beautiful, 23 acre **Sculpture Prayer Garden**, in the heart of the "Texas Hill Country", where visitors can find God, just 60 miles northwest of San Antonio, Texas.
- A world-class landscaped park with beautiful flowers, meditation gardens, waterfalls, walking trails, picnic tables, music troubadours, story tellers, wildlife viewing areas and some of the most dramatic views in the state of Texas!
- A tranquil park filled with more than a dozen Christ-honoring, monumental bronze sculptures, worth more than three million dollars, created by internationally collected Christian artists.
- A place in the USA, at the same latitude as Israel that looks like the Holy Land, with more than 3,500 massive 1.25 ton, limestone blocks!
- A flower lined, 300' cross-shaped Garden, where the Gospel of Jesus Christ is presented in three languages, on 16" Scripture Tiles ever 12', where people can literally pray to know Christ, at the "foot of the cross."
- A breath-taking 77' 7" Cor-tin Steel, open cross sculpture, called "*The Empty Cross*" TM, which has a 40' cross arm and a dramatic 7' wide center space, that extends upward seven stories!
- This free, non-profit, non-denominational Garden is being built now on faith, without debt, through the generous donations of Christians from across America, so that others might know the love of Jesus Christ.
- The Kerrville Garden will be open to the public when enough tax-deductible donations are received to complete this ambitious, Christ-honoring project. We need your help!