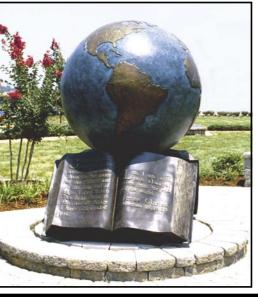

## Imagine...

- A beautiful, 23 acre **Sculpture Prayer Garden**, in the heart of the "Texas Hill Country", where visitors can find God, just 60 miles northwest of San Antonio, Texas.
- A world-class landscaped park with beautiful flowers, meditation gardens, waterfalls, walking trails, picnic tables, music troubadours, story tellers, wildlife viewing areas and some of the most dramatic views in the state of Texas!
- A tranquil park filled with more than a dozen Christ-honoring, monumental bronze sculptures, worth more than three million dollars, created by internationally collected Christian artists.
- A place in the USA, at the same latitude as Israel that looks like the Holy Land, with more than 3,500 massive 1.25 ton, limestone blocks!
- A flower lined, 300' cross-shaped Garden, where the Gospel of Jesus Christ is presented in three languages, on 16" Scripture Tiles ever 12', where people can literally pray to know Christ, at the "foot of the cross."
- A breath-taking 77' 7" Cor-tin Steel, open cross sculpture, called "*The Empty Cross*" TM, which has a 40' cross arm and a dramatic 7' wide center space, that extends upward seven stories!
- This free, non-profit, non-denominational Garden is being built now on faith, without debt, through the generous donations of Christians from across America, so that others might know the love of Jesus Christ.
- The Kerrville Garden will be open to the public when enough tax-deductible donations are received to complete this ambitious, Christ-honoring project. We need your help!