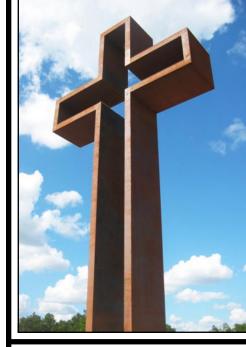

## Imagine...

- A beautiful, 23 acre **Sculpture Prayer Garden**, in the heart of the "Texas Hill Country", where visitors can find God, just 60 miles northwest of San Antonio, Texas.
- A world-class landscaped park with beautiful flowers, meditation gardens, waterfalls, walking trails, picnic tables, music troubadours, story tellers, wildlife viewing areas and some of the most dramatic views in the state of Texas!
- A tranquil park filled with more than a dozen Christ-honoring, monumental bronze sculptures, worth more than three million dollars, created by internationally collected Christian artists.
- A place in the USA, at the same latitude as Israel that looks like the Holy Land, with more than 3,500 massive 1.25 ton, limestone blocks!
- A flower lined, 300' cross-shaped Garden, where the Gospel of Jesus Christ is presented in three languages, on 16" Scripture Tiles ever 12', where people can literally pray to know Christ, at the "foot of the cross."
- A breath-taking 77' 7" Cor-tin Steel, open cross sculpture, called "*The Empty Cross*" TM, which has a 40' cross arm and a dramatic 7' wide center space, that extends upward seven stories!
- This free, non-profit, non-denominational Garden is being built now on faith, without debt, through the generous donations of Christians from across America, so that others might know the love of Jesus Christ.
- The Kerrville Garden will be open to the public when enough tax-deductible donations are received to complete this ambitious, Christ-honoring project. We need your help!