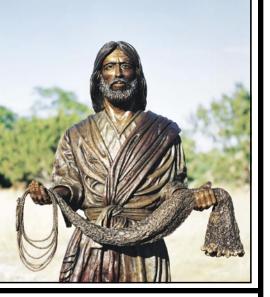

## Imagine...

- A beautiful, 23 acre **Sculpture Prayer Garden**, in the heart of the "Texas Hill Country", where visitors can find God, just 60 miles northwest of San Antonio, Texas.
- A world-class landscaped park with beautiful flowers, meditation gardens, waterfalls, walking trails, picnic tables, music troubadours, story tellers, wildlife viewing areas and some of the most dramatic views in the state of Texas!
- A tranquil park filled with more than a dozen Christ-honoring, monumental bronze sculptures, worth more than three million dollars, created by internationally collected Christian artists.
- A place in the USA, at the same latitude as Israel that looks like the Holy Land, with more than 3,500 massive 1.25 ton, limestone blocks!
- A flower lined, 300' cross-shaped Garden, where the Gospel of Jesus Christ is presented in three languages, on 16" Scripture Tiles ever 12', where people can literally pray to know Christ, at the "foot of the cross."
- A breath-taking 77' 7" Cor-tin Steel, open cross sculpture, called "*The Empty Cross*" TM, which has a 40' cross arm and a dramatic 7' wide center space, that extends upward seven stories!
- This free, non-profit, non-denominational Garden is being built now on faith, without debt, through the generous donations of Christians from across America, so that others might know the love of Jesus Christ.
- The Kerrville Garden will be open to the public when enough tax-deductible donations are received to complete this ambitious, Christ-honoring project. We need your help!