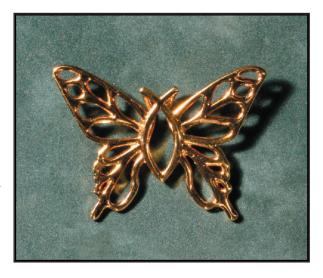

"Christian Butterfly"® 2" Pendant 24K Gold & Brass #09045 \$22

\*\*\*\* This is a never before seen offer from Max Greiner Jr. Designs, UNTIL NOW! \*\*\*\*

"Fisher Of Men"®
1/12 Life size
Pewter Sculpture
Mounted on a walnut base
6" x 6" x 7" (3 lbs.)
#00846 \$220