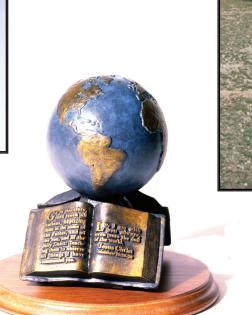

"The Great Commission"®
Resin Sculpture
Mounted on a walnut base
(5" Globe)
9" x 9" x 8" (10.5 lbs.)
#00935 \$120