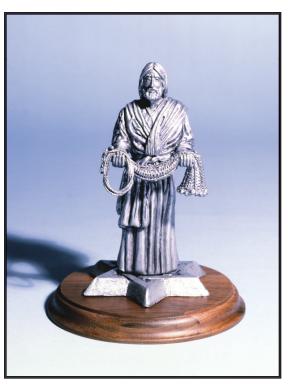

"Christian Butterfly"® 2" Pendant 24K Gold & Brass #09045 \$22

\*\*\*\* This is a never before seen offer from Max Greiner Jr. Designs, UNTIL NOW! \*\*\*\*

"Fisher Of Men"®
1/12 Life size
Pewter Sculpture
Mounted on a walnut base
6" x 6" x 7" (3 lbs.)
#00846 \$220