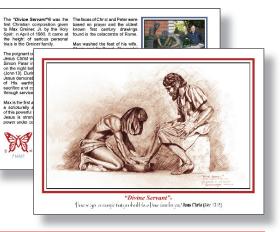

## · Please visit Greiner websites:

www.maxgreinerart.com www.greinermemorials.com www.sherrysanimals.net

 To sign up for our free "Art of Faith" Newsletter and "Greiner Art E-Catalog" please visit our websites. "Divine Servant" Note cards
Set of 24 with Envelopes
(6.25" x 9" open)
"Drawing"
#16262 \$18