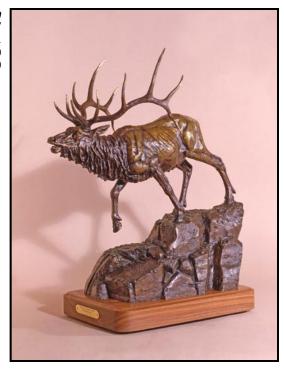

In 1989, the focus of Max's art changed from the creation to the Creator.

"Rocky Mountain

Challenge/Lone Bull " 21" x 18" x 10", 32 lbs. Limited Edition: 50 #00544 \$3,000

"Rocky Mountain Challenge / Herd" Bronze Sculpture 58" x 21" x 21", 90 lbs. Limited Edition: 50 #00552 \$8,000