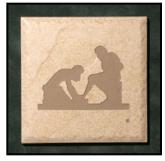

#### "Divine Servant"®

Jesus washing the feet of Simon Peter

John 13: 1-17

Life-size Bronze Sculpture Bronze Base 3'6" x 6'6" x 5' (1200 lbs) #00609 \$70,000