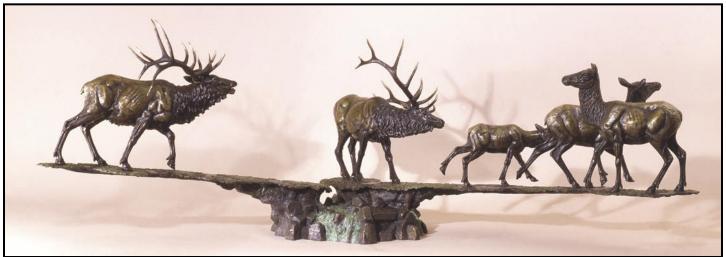

In 1989, the focus of Max's art changed from the creation to the Creator.

"Rocky Mountain

Challenge/Lone Bull " 21" x 18" x 10", 32 lbs. Limited Edition: 50 #00544 \$3,000

"Rocky Mountain Challenge / Herd" Bronze Sculpture 58" x 21" x 21", 90 lbs. Limited Edition: 50 #00552 \$8,000