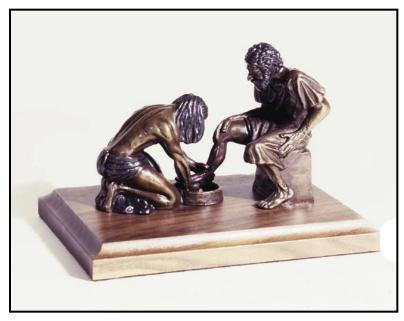

A. #16262 "Divine Servant"® Drawing \$18
B. #16475 "Divine Servant"® Handwatercolor \$18
C. #16408 "Divine Servant"® Painting \$18
D. #16335 "Divine Servant"® Sculpture \$18
E. #16823 "Divine Servant"® Bowl \$18

#### "Divine Servant"®

Jesus washing the feet of Simon Peter

John 13: 1-17

Life-size Bronze Sculpture Bronze Base 3'6" x 6'6" x 5' (1200 lbs) #00609 \$70,000