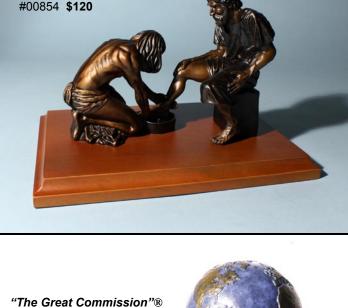

A. #16262 "Divine Servant"® Drawing \$18
B. #16475 "Divine Servant"® Handwatercolor \$18
C. #16408 "Divine Servant"® Painting \$18
D. #16335 "Divine Servant"® Sculpture \$18
E. #16823 "Divine Servant"® Bowl \$18

#### "Divine Servant"®

Jesus washing the feet of Simon Peter

John 13: 1-17

Life-size Bronze Sculpture Bronze Base 3'6" x 6'6" x 5' (1200 lbs) #00609 \$70,000

F. #16785 "The Empty Cross"™ Easter \$18 G. #16777 "The Empty Cross"™ Blue Sky \$18

H. #16076 "The Great Commission"® Exterior \$18

I. #16009 "The Great Commission"® Interior \$18

**Resin Sculpture** 

(5" Globe)