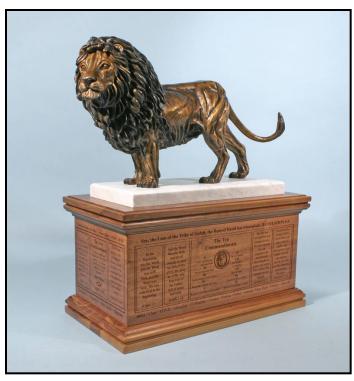

# Signed & Numbered Bronze Sculptures

"Lion of Judah" Bronze Sculpture
1/6 Life-size Marble & Walnut "Ten Commandments" Base
10.5" x 21" x 23.5" (60 lbs.)
#06313 \$5,000

"Divine Servant"®
Bronze Sculpture
1/12 Life size
5" x 7" x 5.25" (6 lbs.)
#00587 \$600