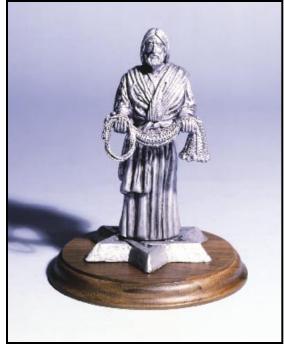

"Fisher Of Men"® **Pewter Sculpture** 1/12 Life size Mounted on a Walnut base 6" x 6" x 7" (3 lbs.) #00846 \$220

"Divine Servant"® Medallions 2.75" (4 oz) Pewter - #02202 \$50 Bronze - #02210 \$60 (Back: Scripture John 3:14-15)