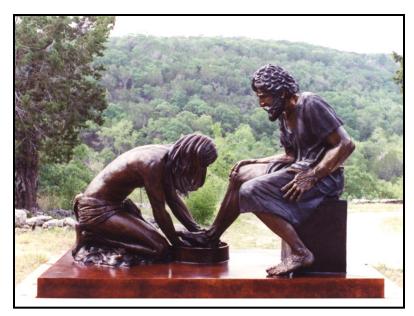

#### "Divine Servant"®

Jesus washing the feet of Simon Peter

John 13: 1-17

Life-size Bronze Sculpture Bronze Base 3'6" x 6'6" x 5' (1200 lbs) #00609 \$70,000