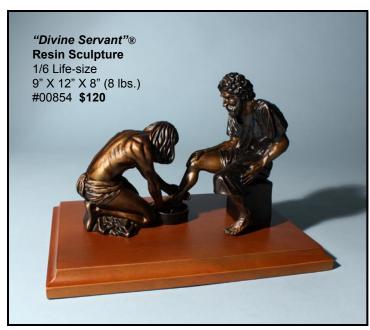

A. #16262 "Divine Servant"® Drawing \$18
B. #16475 "Divine Servant"® Handwatercolor \$18
C. #16408 "Divine Servant"® Painting \$18
D. #16335 "Divine Servant"® Sculpture \$18
E. #16823 "Divine Servant"® Bowl \$18

#### "Divine Servant"®

Jesus washing the feet of Simon Peter

John 13: 1-17

Life-size Bronze Sculpture Bronze Base 3'6" x 6'6" x 5' (1200 lbs) #00609 \$70,000