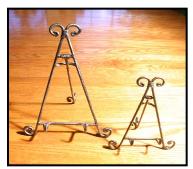

industrial adhesive, to create a path in your own prayer garden! These stepping stones are a beautiful yet subtle way to share God's love!



Greiner **Etched Tiles** are available in three sizes and can be used as **Coasters**, **Trivets**, accent pieces and paperweights. Custom logos

and ranch brands can also be sandblasted into the tiles to create personalized gifts.



Joshua 24:15 Scripture Display Tile (16") #30249 \$100

#### 6" Etched Tiles

Max's powerful copyrighted art images, etched into 6" x 6" x 1/4" beige colored tiles, make a distinctive design statement. The handsome tiles are backed with genuine cork and can be used as **Trivets**, paperweights or accent pieces. They can be displayed on small easels, or permanently attached to walls, floors, desks, mantles or counters.



**Display Easels - Iron** #30990 10" **\$14** #30923 7" **\$12** 

### 4" Etched Tiles

These elegant 4" x 4" x 1/4" thick beige tiles can be used as high quality **Coasters**, paper weights or accent pieces. These **Etched Tiles** are sold individually so they can be mixed and matched in any quantity. These tiles make memorable gifts that will be treasured forever!



"Lion of Judah"™ 4" Etched Tile #29054 \$14



"Christian Butterfly"® 6" Etched Tile #31016 \$20



"Isaiah Eagle"™ 6" Etched Tile #31113 **\$20** 



"The Coming King"®
4" Etched Tile
#29402 \$14



"Divine Servant"®
4" Etched Tile
#29267 \$14



#### "Divine Servant"®

Jesus washing the feet of Simon Peter

John 13: 1-17

Life-size Bronze Sculpture Bronze Base 3'6" x 6'6" x 5' (1200 lbs) #00609 \$70,000

## "Fisher of Me