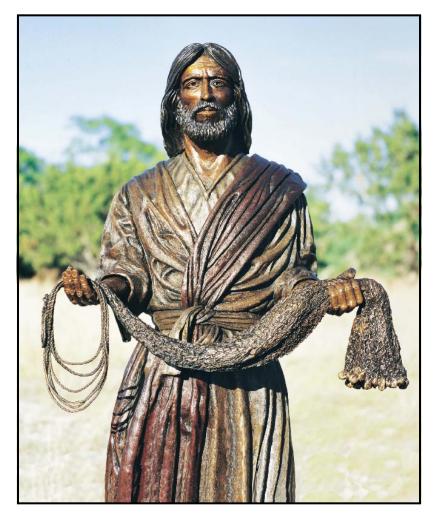

## "Fisher of Men"®

Jesus calling Andrew & Simon Peter

Matthew 4:18:20

Life-size Bronze Sculpture 3'6" x 3'6" x 7' (700 lbs.) #00358 \$50,000