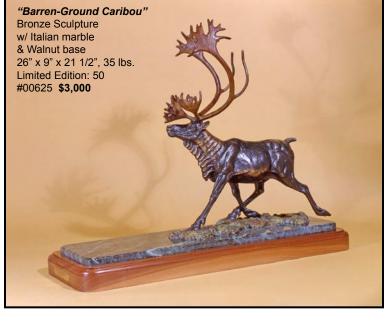

In 1989, the focus of Max's art changed from the creation to the Creator.

"Rocky Mountain

Challenge/Lone Bull " 21" x 18" x 10", 32 lbs. Limited Edition: 50 #00544 \$3,000

"Rocky Mountain Challenge / Herd" Bronze Sculpture 58" x 21" x 21", 90 lbs. Limited Edition: 50 #00552 \$8,000