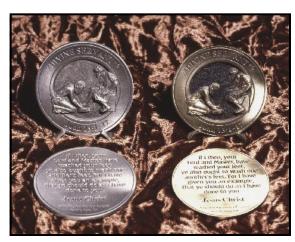

"Fisher Of Men"® **Pewter Sculpture** 1/12 Life size Mounted on a Walnut base 6" x 6" x 7" (3 lbs.) #00846 \$220

"Divine Servant"® Medallions 2.75" (4 oz) Pewter - #02202 \$50 Bronze - #02210 \$60 (Back: Scripture John 3:14-15)