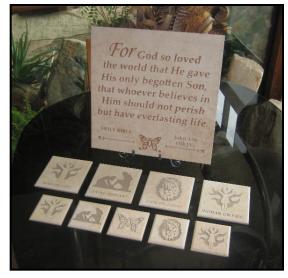

## 16" Display Tiles

Max has combined his enduring art images and Bible scriptures to create beautiful **Art Display Tiles**. They can be displayed on an easel or attached to a wall, floor, counter or backsplash as an accent piece.

Favorite Bible scriptures have been sandblasted into beautiful beige 16" ceramic tiles. They fulfill the words of Jesus when He said: "I tell you," He replied, "if they keep quiet, the stones will cry out." (Lk 19:40) Since the Bible verses are engraved into "stones" these tiles will "cry out" forever! Even NASA used durable ceramic tiles on the Space Shuttle!

#### 6" Etched Tiles

Max's powerful copyrighted art images, etched into 6" x 6" x 1/4" beige colored tiles, make a distinctive design statement. The handsome tiles are backed with genuine cork and can be used as **Trivets**, paperweights or accent pieces. They can be displayed on small easels, or permanently attached to walls, floors, desks, mantles or counters.

### 4" Etched Tiles

These elegant 4" x 4" x 1/4" thick beige tiles can be used as high quality **Coasters**, paper weights or accent pieces. These **Etched Tiles** are sold individually so they can be mixed and matched in any quantity. These tiles make memorable gifts that will be treasured forever!