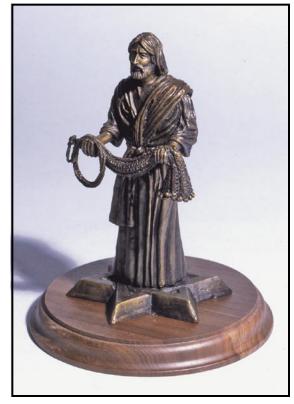

## "Fisher of Men"®

Jesus calling Andrew & Simon Peter

Matthew 4:18:20

Life-size Bronze Sculpture 3'6" x 3'6" x 7' (700 lbs.) #00358 \$50,000