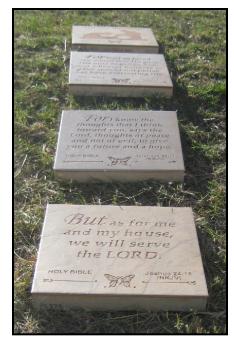

## 16" Display Tiles

Max has combined his enduring art images and Bible scriptures to create beautiful **Art Display Tiles**. They can be displayed on an easel or attached to a wall, floor, counter or backsplash as an accent piece.

Favorite Bible scriptures have been sandblasted into beautiful beige 16" ceramic tiles. They fulfill the words of Jesus when He said: "I tell you," He replied, "if they keep quiet, the stones will cry out." (Lk 19:40) Since the Bible verses are engraved into "stones" these tiles will "cry out" forever! Even NASA used durable ceramic tiles on the Space Shuttle!

Suggested Application: Greiner 16" Etched Tiles can be glued to standard 2" thick concrete pavers (that cost about \$1.00 each) with industrial adhesive, to create a path in your own prayer garden! These stepping stones are a beautiful yet subtle way to share God's love!

Greiner **Etched Tiles** are available in three sizes and can be used as **Coasters**, **Trivets**, accent pieces and paperweights. Custom logos

and ranch brands can also be sandblasted into the tiles to create personalized gifts.

Joshua 24:15 Scripture Display Tile (16") #30249 \$100