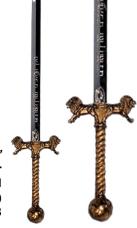

"Fisher Of Men"®
Bronze Sculpture
1/12 Life size
6" x 6" x 7" (3 lbs.)
#00498 \$600

"Sword of the Spirit"
High Carbon Steel
5" x 11.5" x 57" (10 lbs.)
Includes Mounting Magnet
Life-size, Signed & Numbered
#03713 \$500