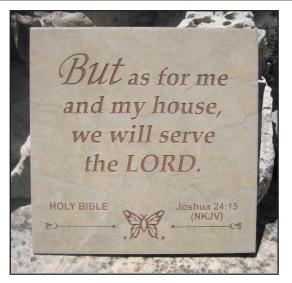

# 16" Scripture Display Tiles - \$100

Bible scriptures have been sandblasted into beige 16" ceramic tiles, fulfilling the words of Jesus: *"I tell you,"* **He replied**, *"if they keep quiet, the stones will cry out."* (Lk 19:40)

Since these verses are engraved into "stones" they will "cry out" forever! **NASA** used ceramic tiles on the Space Shuttle because of their durability.

### Available Verses:

| #30036 | John 3:16        | #30664 | Psalms 37:4      |
|--------|------------------|--------|------------------|
| #30176 | Jeremiah 29:11   | #30737 | Philippians 3:14 |
| #30249 | Joshua 24:15     | #30877 | Isaiah 53:5      |
| #30311 | Proverbs 3:5     | #30184 | Philippians 1:6  |
| #30389 | Philippians 4:13 | #30257 | Luke 10:19       |
| #30451 | Matthew 6:33     | #30397 | John 14:12       |
| #30524 | Romans 8:28      | #30532 | 2 Timothy 1:7    |
| #30591 | Romans 8:31      | #30605 | Hebrews 11:1     |
|        |                  |        |                  |