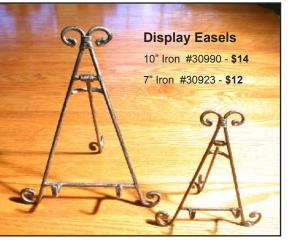

# **Display Options**

All Greiner **Etched Tiles** can be displayed on Iron Easels or attached to walls or counters. The 12" and 16" **Etched Tiles** can be glued to standard 2" thick concrete pavers with industrial adhesive to create a garden "Prayer Path".