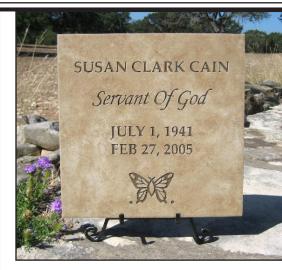

# Etched Tiles

Greiner Etched Tiles are available in four sizes and can be used as Coasters, Trivets, accent pieces and paperweights. Custom logos, ranch brands and words can also be sandblasted into the tiles to create personalized gifts and memorials.

Max has combined his enduring art images and Bible scriptures to create beautiful **Art Display Tiles** (16" x 16" x  $\frac{1}{4}$ "). They can be displayed on an easel or attached to a wall, floor, counter or backsplash, as an accent piece.

# **Display Options**

All Greiner **Etched Tiles** can be displayed on Iron Easels or attached to walls or counters. The 12" and 16" **Etched Tiles** can be glued to standard 2" thick concrete pavers with industrial adhesive to create a garden "Prayer Path".