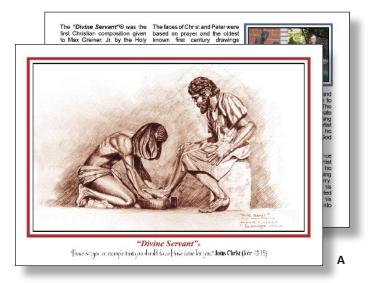

- A. #16262 "Divine Servant"® Drawing \$18
- B. #16475 "Divine Servant"® Handwatercolor \$18
- C. #16408 "Divine Servant"® Painting \$18
- D. #16335 "Divine Servant"® Sculpture \$18
- E. #16823 "Divine Servant"® Bow \$18
- F. #16785 "The Empty Cross"™ Easter \$18
  G. #16777 "The Empty Cross"™ Blue Sky \$18
- H. #16076 "The Great Commission"® Exterior \$18
- I. #16009 "The Great Commission"® Interior \$18
- \* **NOTE:** Many other Note card designs are available on the website.