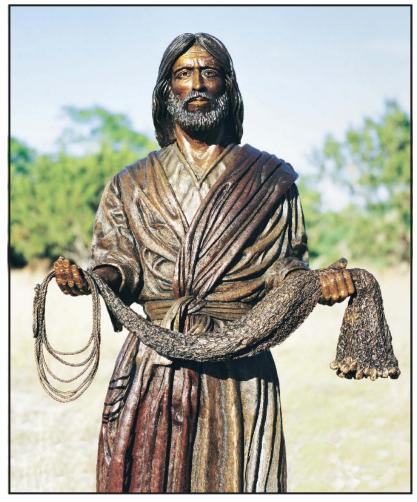

# New Window Decal!

Vinyl Decal White 5" #10027 \$4

"Fisher of Men"®

Jesus calling Andrew & Simon Peter Matthew 4:18:20

> Life-size Bronze Sculpture 3'6" x 3'6" x 7' (700 lbs.) #00358 \$50.000