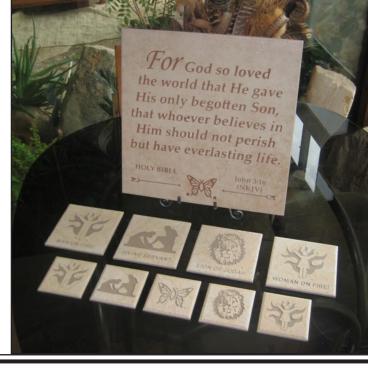

# 16" Art Display Tiles - \$100

"Divine Servant"® #30087

Romans 12

"Man On Fire"тм

#30079

"Christian Butterfly"® #30044

"**Woman On Fire**"тм #30060

"Fisher of Men"® #30109

"*Lion of Judah*"тм #30052

"The Great Commission"® #30117

"**Isaiah Eagle**"тм #30141

"The Coming King"® #30125

"**The Empty Cross**"тм #30133

# 16" Scripture Display Tiles - \$100

Bible scriptures have been sandblasted into beige 16" ceramic tiles, fulfilling the words of Jesus: *"I tell you,"* **He replied**, *"if they keep quiet, the stones will cry out."* (Lk 19:40)