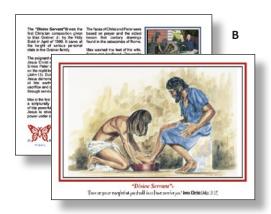

- A. #16262 "Divine Servant"® Drawing \$18
- B. #16475 "Divine Servant"® Handwatercolor \$18
- C. #16408 "Divine Servant"® Painting \$18
- D. #16335 "Divine Servant"® Sculpture \$18
- E. #16823 "Divine Servant"® Bow \$18
- F. #16785 "The Empty Cross"™ Easter \$18
  G. #16777 "The Empty Cross"™ Blue Sky \$18
- H. #16076 "The Great Commission"® Exterior \$18
- I. #16009 "The Great Commission"® Interior \$18
- \* **NOTE:** Many other Note card designs are available on the website.