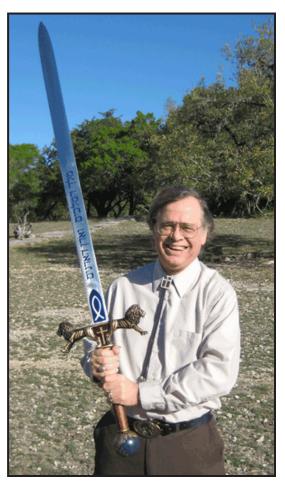

# Signed & Numbered Bronze & Steel Sculptures

"The Great Commission" Bronze Sculpture Mounted on a walnut base (3" Globe) "Natural" Patina (Navy blue water) 6" x 6" x 6" (4 lbs.) #01753 \$600

"Sword of the Spirit" High Carbon Steel 5" x 11.5" x 57" (10 lbs.) Includes Mounting Magnet Life-size, Signed & Numbered #03713 **\$500** 