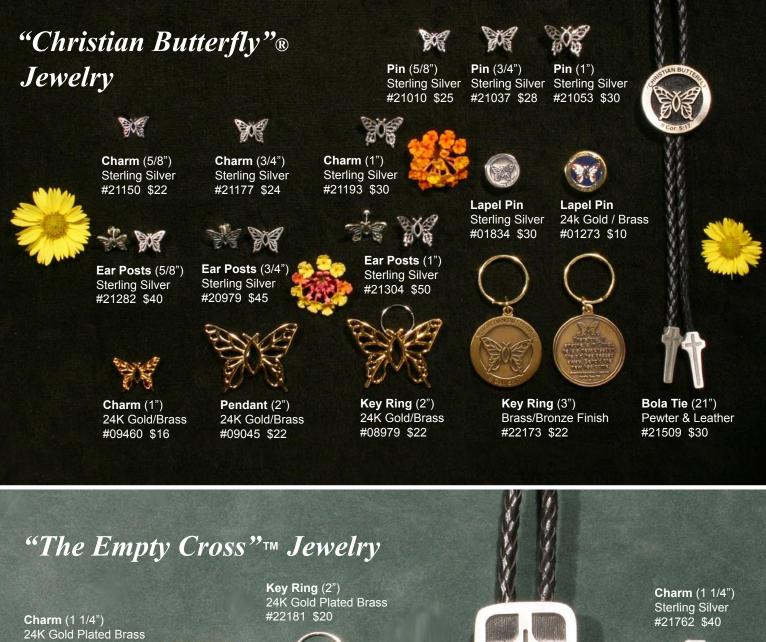

**Custom Engraving** Special Custom tiles are available. Prices vary with size, quantity and design. Contact us for a quote.

#22041 \$20

Lapel Pin / Tie Tack (1 1/4") 24K Gold Plated Brass #22114 \$20

Lapel Pin (7/8") 24K Gold Plated Brass #02881 \$10

Note: All Jewelry designs include gift box & testimony card.

Bola Tie (21") Pewter & Leather #21541 \$30

Key Ring (2") Sterling Silver #21908 \$40

### To See More Greiner Designs Please visit our websites:

www.maxgreinerart.com www.greinermemorials.com www.sherrysanimals.net

• To sign up for our free **"Art of Faith"** Newsletter and "**Greiner Art E-Catalog"** please subscribe on our websites. The copyrighted and trademarked butterfly design has served as our company logo since 1986. It has been used for a variety of art products, including jewelry in 14k Gold, Sterling Silver, 24k Gold Plated Brass. The profound design has also been made into Lapel Pins, Ornaments, Awards, Medallions, Key Rings, Belt Buckles, Note Cards and Etched Tiles, 4", 6" and 16" in size.