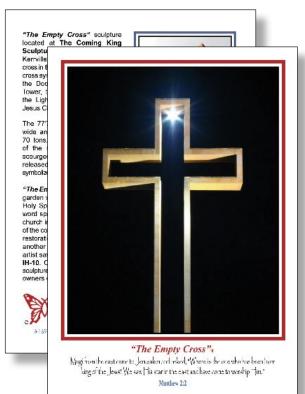

"The Empty Cross"™ Christmas Note Cards 24 Cards & Envelopes in each set. #16912 **\$18** 

We can even "drop-ship" to your recipients. On request, I can sign a card stating the gift is from you!

Sherry and I sincerely thank you for purchasing our artwork over the years. We pray your family has a great Thanksgiving and Christmas season. If you are in the Texas Hill Country, please stop by THE COMING KING SCULPTURE PRAYER GARDEN on IH10 in Kerrville. We promise, God will be there to meet you! God bless you and your families!