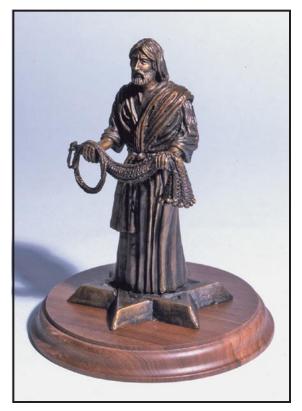

"Fisher Of Men"® Pewter Sculpture 1/12 Life size Mounted on a Walnut base 6" x 6" x 7" (3 lbs.) #00846 **\$220** 

"Divine Servant"® Medallions 2.75" (4 oz) Pewter - #02202 \$50 Bronze - #02210 \$60 (Back: Scripture John 3:14-15)

"Divine Servant"® Bronze Sculpture 1/12 Life-size 5" x 7" x 5.25" (6 lbs.) #00587 **\$600** 

"Fisher Of Men"® Bronze Sculpture 1/12 Life-size 6" x 6" x 7" (3 lbs.) #00498 **\$600** 