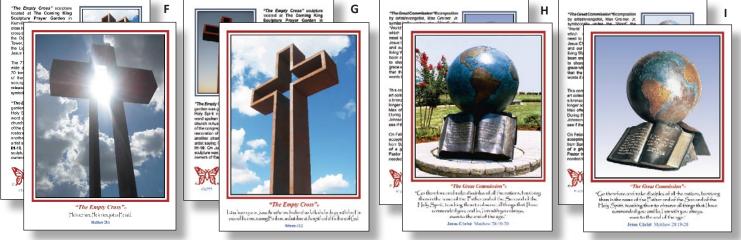

- A. #16262 "Divine Servant"® Drawing \$18
- B. #16475 "Divine Servant"® Handwatercolor \$18
- C. #16408 "Divine Servant"® Painting \$18
- D. #16335 "Divine Servant"® Sculpture \$18
- E. #16823 "Divine Servant"® Bow \$18
- F. #16785 "The Empty Cross"™ Easter \$18
  G. #16777 "The Empty Cross"™ Blue Sky \$18
- H. #16076 "The Great Commission"® Exterior \$18
- I. #16009 "The Great Commission"® Interior \$18
- \* **NOTE:** Many other Note card designs are available on the website.