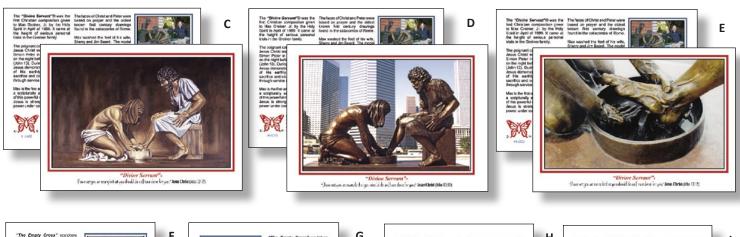

- A. #16262 "Divine Servant"® Drawing \$18
- B. #16475 "Divine Servant"® Handwatercolor \$18
- C. #16408 "Divine Servant"® Painting \$18
- D. #16335 "Divine Servant"® Sculpture \$18
- E. #16823 "Divine Servant"® Bow \$18
- F. #16785 "The Empty Cross"™ Easter \$18
  G. #16777 "The Empty Cross"™ Blue Sky \$18
- H. #16076 "The Great Commission"® Exterior \$18
- I. #16009 "The Great Commission"® Interior \$18
- \* **NOTE:** Many other Note card designs are available on the website.