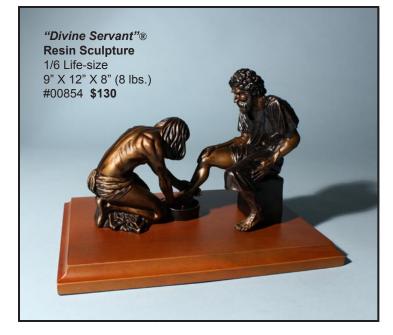

"Divine Servant"® Bronze Sculpture 1/12 Life-size 5" x 7" x 5.25" (6 lbs.) #00587 **\$600** 

"Fisher Of Men"® Bronze Sculpture 1/12 Life-size 6" x 6" x 7" (3 lbs.) #00498 **\$600** 