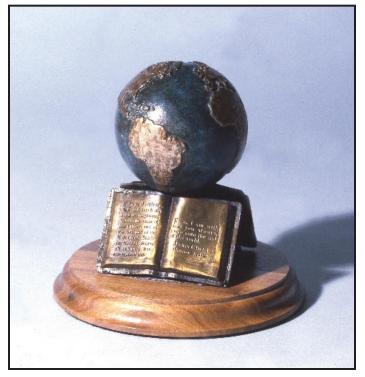

"The Great Commission"® Resin Sculpture Mounted on a walnut base (5" Globe) 9" x 9" x 8" (10.5 lbs.) #00935 **\$120** 

> "The Coming King"® Resin Sculpture 1/6 Life-size Bust 11" x 12.5" x 19.5" (5 lbs) #01702 **\$120**