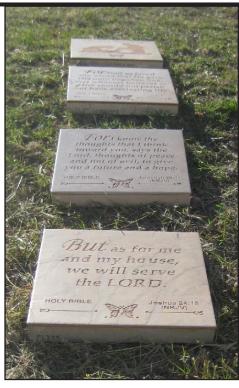

# Etched Tiles

Greiner Etched Tiles are available in four sizes and can be used as Coasters, Trivets, accent pieces and paperweights. Custom logos, ranch brands and words can also be sandblasted into the tiles to create personalized gifts and memorials.

Max has combined his enduring art images and Bible scriptures to create beautiful **Art Display Tiles** (16" x 16" x  $\frac{1}{4}$ "). They can be displayed on an easel or attached to a wall, floor, counter or backsplash, as an accent piece.

# **Display Options**

All Greiner **Etched Tiles** can be displayed on Iron Easels or attached to walls or counters. The 12" and 16" **Etched Tiles** can be glued to standard 2" thick concrete pavers with industrial adhesive to create a garden "Prayer Path".