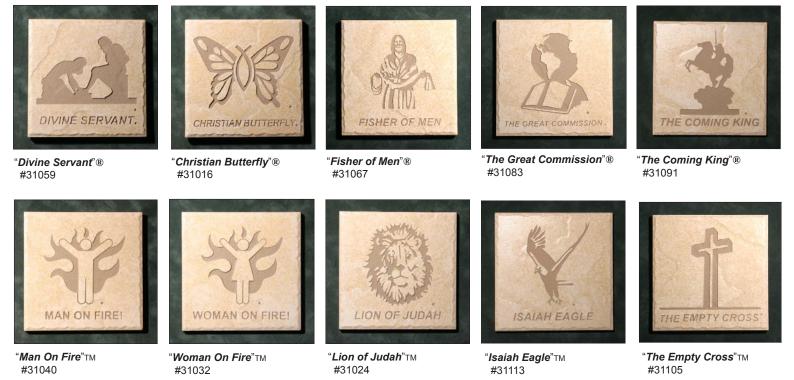

# 16" Art Display Tiles - \$100

"Divine Servant"® #30087

Romans 12

"Man On Fire"тм

#30079

"Christian Butterfly"® #30044

"**Woman On Fire**"тм #30060

"Fisher of Men"® #30109

"*Lion of Judah*"тм #30052

"The Great Commission"® #30117

"**Isaiah Eagle**"тм #30141

"The Coming King"® #30125

"**The Empty Cross**"тм #30133