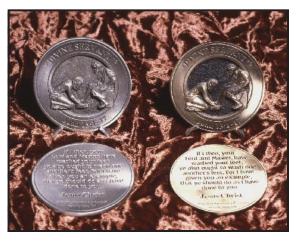

"Fisher Of Men"® Pewter Sculpture 1/12 Life size Mounted on a Walnut base 6" x 6" x 7" (3 lbs.) #00846 **\$220** 

"Divine Servant"® Medallions 2.75" (4 oz) Pewter - #02202 \$50 Bronze - #02210 \$60 (Back: Scripture John 3:14-15)