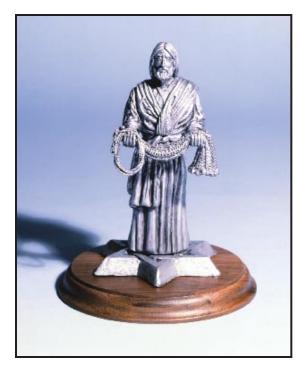

"Fisher Of Men"® Pewter Sculpture 1/12 Life size Mounted on a Walnut base 6" x 6" x 7" (3 lbs.) #00846 **\$220** 

"Divine Servant"® Medallions 2.75" (4 oz) Pewter - #02202 \$50 Bronze - #02210 \$60 (Back: Scripture John 3:14-15)