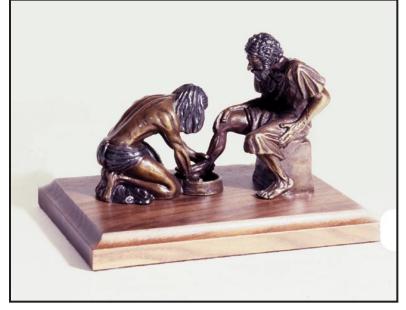

- A. #16262 "Divine Servant"® Drawing \$18
- B. #16475 "Divine Servant"® Handwatercolor \$18
- C. #16408 "Divine Servant"® Painting \$18
- D. #16335 "Divine Servant"® Sculpture \$18
- E. #16823 "Divine Servant"® Bow \$18
- F. #16785 "The Empty Cross"™ Easter \$18
  G. #16777 "The Empty Cross"™ Blue Sky \$18
- H. #16076 "The Great Commission"® Exterior \$18
- I. #16009 "The Great Commission"® Interior \$18
- \* **NOTE:** Many other Note card designs are available on the website.

"Divine Servant"® Bronze Sculpture 1/12 Life-size 5" x 7" x 5.25" (6 lbs.) #00587 **\$600** 

"Fisher Of Men"® Bronze Sculpture 1/12 Life-size 6" x 6" x 7" (3 lbs.) #00498 **\$600** 