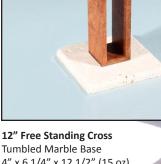

> lct us fix our eyes or who for the joy set ts shame, and sat dow

2220S

Hebrews 12:2 is laser engraved into each cross with the artist's signature and logo.

Morris Miller is one of the Master Craftsmen who is making "The Empty Cross" in Mesquite and Walnut. Each wooden cross is individually hand-made in the Texas Hill Country.