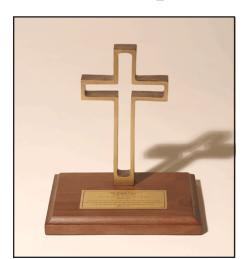

#### 24" Cross Award

**Engraved Brass Plate** 9" x 12 1/2" x 12 3/4" (5 lbs) #07360 Mesquite #07433 Walnut (Shown) \$225