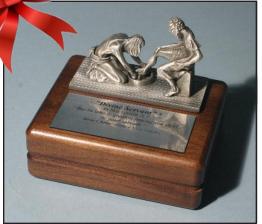

"Divine Servant" <sup>®</sup> "Rock" Sculpture Award Pewter & Tumbled Marble 4" x 4" x 2.5" (1 lb.) #00188 \$100

*"Divine Servant"* <sup>®</sup> Medallion Card Holder Pewter & Marble 2" x 4" x 3" (1.5 lbs.) #00250 \$130

**"Divine Servant"** <sup>®</sup> **Sculpture Keepsake Box** (small) 1/24 Life-size Pewter & Walnut 3.5" x 4.5" x 4" (1 lb.) #00471 \$100