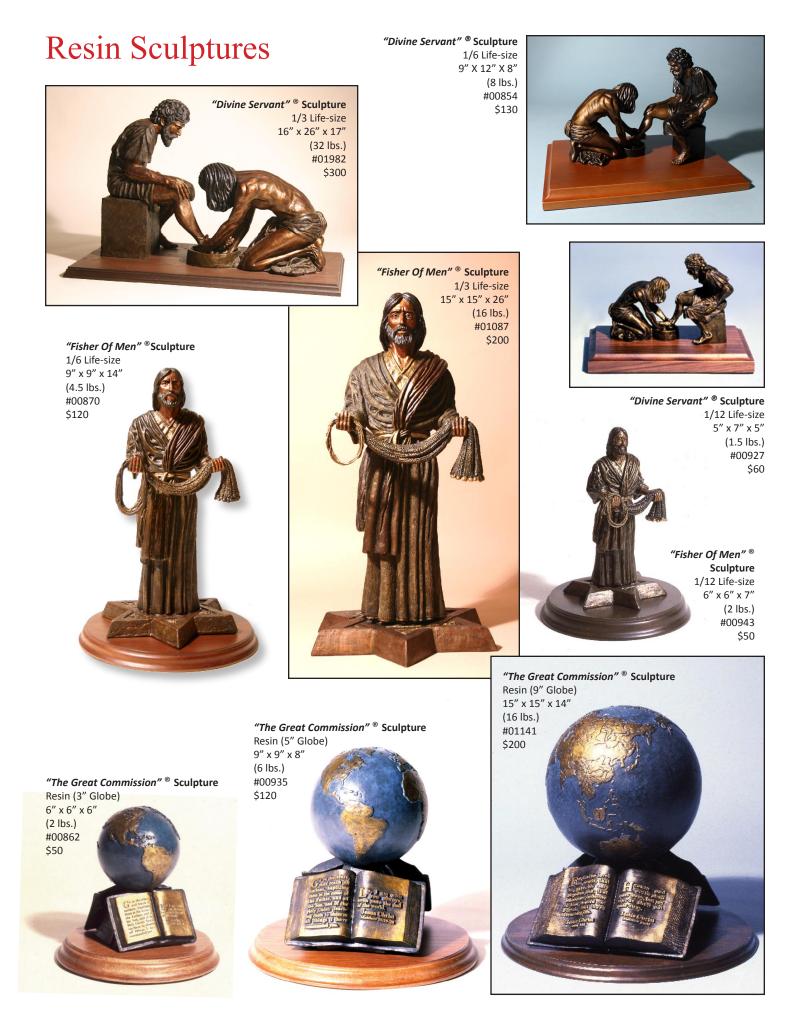

## Pewter Sculptures

All of Max's Pewter sculptures are cast in Akron, OH by Master Craftsman and Model Maker, Thomas Reed Magoun. Max has used Magoun Pewter for over 15 years. Pewter precisely captures the fine detail of Max's original artwork. Fine Pewter has been collected in the USA for over 200 years. "The Great Commission" <sup>®</sup>Sculpture Pewter & Tumbled Marble 2" x 2" x 2" (5 oz.) #02032

\$20

"Fisher Of Men" <sup>®</sup> Sculpture Keepsake Box Pewter, Walnut & Brass 5.75" x 7.5" x 2.5" (3 lbs.) #00269 \$350

"Divine Servant" <sup>®</sup> "Rock" Sculpture Award Pewter & Tumbled Marble 4" x 4" x 2.5" (1 lb.) #00188 \$100

*"Divine Servant"* <sup>®</sup> Medallion Card Holder Pewter & Marble 2" x 4" x 3" (1.5 lbs.) #00250 \$130

**"Divine Servant"** <sup>®</sup> **Sculpture Keepsake Box** (small) 1/24 Life-size Pewter & Walnut 3.5" x 4.5" x 4" (1 lb.) #00471 \$100