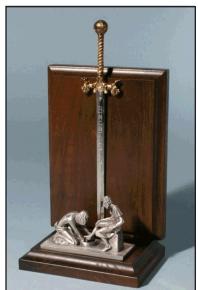

# *"Sword Of The Spirit"* ® Artwork

The "Sword of the Spirit" of God is the Word of God. It comes from the mouth of God. The events of the "Second Coming" of Christ will be spoken into existence by Jesus Christ Himself.

He will return as the Mighty Warrior, the Lion of Judah, the King of kings and the Lord of lords. Artist evangelist, Max Greiner, Jr. has created a magnificent life-size display Sword, based on his life-size sculpture, *"The Coming King"* ®.

WINE CHALICE & CROSS Raised Cross (Mt 26:27)

WOOD HANDLE Iron Sceptor (Rev 19:15)

Sword Life-size, 57" (10 lbs) Mounting Magnet included #03713 \$500

> Full - Size 57" Steel Sword

"LION OF

JUDAH"

Bronzed

Cross-bar (Rev 5:5)