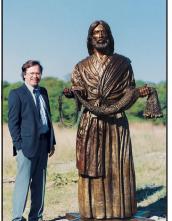

## Pewter Sculptures

All of Max's Pewter sculptures are cast in Akron, OH by Master Craftsman and Model Maker, Thomas Reed Magoun. Max has used Magoun Pewter for over 15 years. Pewter precisely captures the fine detail of Max's original artwork. Fine Pewter has been collected in the USA for over 200 years. "The Great Commission" <sup>®</sup>Sculpture Pewter & Tumbled Marble 2" x 2" x 2" (5 oz.) #02032

\$20

"Fisher Of Men" <sup>®</sup> Sculpture Keepsake Box Pewter, Walnut & Brass 5.75" x 7.5" x 2.5" (3 lbs.) #00269 \$350