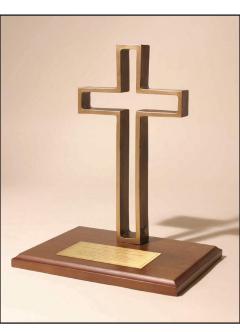

Exquisite craftmanship is evident in the precise "Box Joint" connections of the hand-made crosses.

> An engraved brass plate features two scriptures related to the symbolism of "The Empty Cross".

24" Wall Mount Cross 3" x 12 1/2" x 24" (3 lbs) #07298 Mesquite (Shown) #07220 Walnut \$185