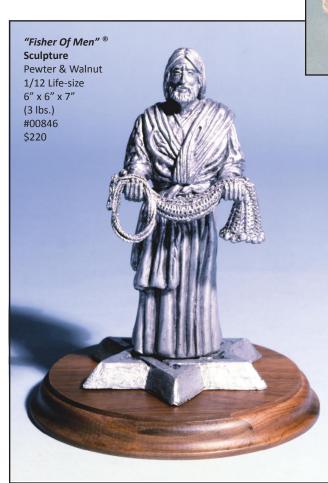

## God Inspired MASTERPIECES by Max Greiner, Jr.

"Fisher Of Men" ® (Below)

"Divine Servant" ® (Below)

"The Great Commission" ® (Below)

"The Empty Cross"TM (Left)

"The Coming King" (Below)

**"Lion Of** Judah"™ (Below)

\$20

"Fisher Of Men" <sup>®</sup> Sculpture Keepsake Box Pewter, Walnut & Brass 5.75" x 7.5" x 2.5" (3 lbs.) #00269 \$350