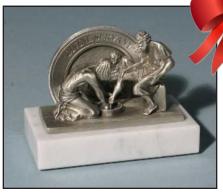

"Divine Servant" <sup>®</sup> "Rock" Sculpture Award Pewter & Tumbled Marble 4" x 4" x 2.5" (1 lb.) #00188 \$100

*"Divine Servant"* <sup>®</sup> Medallion Card Holder Pewter & Marble 2" x 4" x 3" (1.5 lbs.) #00250 \$130