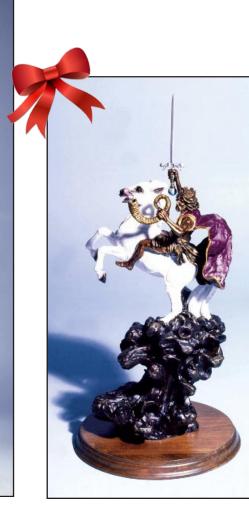

# *"Sword Of The Spirit"* ® Artwork

The "Sword of the Spirit" of God is the Word of God. It comes from the mouth of God. The events of the "Second Coming" of Christ will be spoken into existence by Jesus Christ Himself.

He will return as the Mighty Warrior, the Lion of Judah, the King of kings and the Lord of lords. Artist evangelist, Max Greiner, Jr. has created a magnificent life-size display Sword, based on his life-size sculpture, *"The Coming King"* ®.