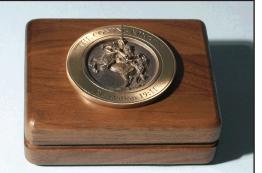

> "Sword of the Spirit" Letter Opener Gift Box included #03640 Large (8.5") \$18 #03780 Small (6") \$8

"The Coming King" <sup>®</sup> Medallion Keepsake Box (Large) Pewter, Walnut & Brass 5.75" x 7.5" x 2.5" (3 lbs) #05783 \$165