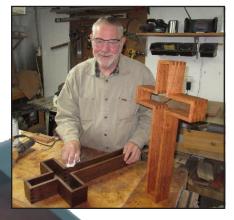

The leg of the wooden cross is laser engraved with Hebrews 12:2, the artist's signature and logo.

Jim Morgan (right) is one of the Master Wood Craftsmen helping Max Greiner, Jr. (left) create his Mesquite and Walnut cross sculptures.

## 24" Wooden Crosses

Beautiful, 24" wooden sculptures of "The Empty Cross" are now available in Walnut and Mesquite. These crosses can be mounted to a wall or displayed as free-standing sculptures. Each cross is individually handmade by some of the best Christian Master Craftsmen in the Texas Hill Country! Each cross has the laser engraved "Christian Butterfly"® logo and signature of artist, Max Greiner, Jr. In addition, the Bible verse, Hebrews 12:2 is engraved into each cross.