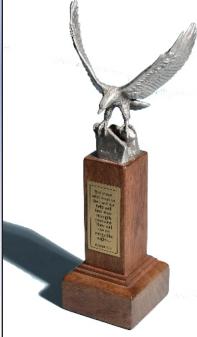

#### Note:

More Pewter Sculptures are available and can be viewed on the Greiner website: www.maxgreinerart.com

"American Eagle" Sculpture 1/12 Life-size Pewter & Walnut 3" x 3" x 11" (1.5 lbs.) #00617 \$138 Only 6 Left!!!