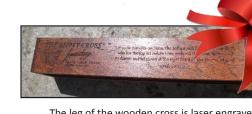

These wooden crosses feature the artist's signature and his "*Christian Butterfly*" ® logo, which are laser engraved into the wood next to the Bible verse, Hebrews 12:2.

The symbolic open cross design points to the Resurrection of Jesus, who is the Narrow Gate, the Way, the Door, the Strong Tower, the Mighty Fortress and the Light of the World. Each cross is individually hand-made in Texas by Master Craftsmen who love the LORD and pray over their work. **12" Wall Mount Cross** 1 1/2" x 6 1/4" x 12" (5 oz) #07018 Mesquite #07077 Walnut (Shown) \$58

The leg of the wooden cross is laser engraved with Hebrews 12:2, the artist's signature and logo.

Jim Morgan (right) is one of the Master Wood Craftsmen helping Max Greiner, Jr. (left) create his Mesquite and Walnut cross sculptures.