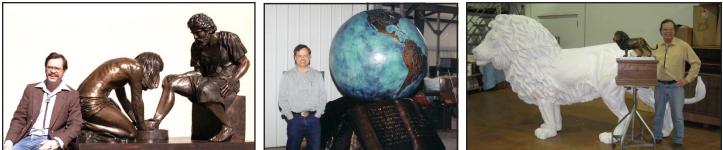

## God Inspired MASTERPIECES by Max Greiner, Jr.

"Fisher Of Men" ® (Below)

"Divine Servant" ® (Below)

"The Great Commission" ® (Below)

"The Empty Cross"TM (Left)

"The Coming King" (Below)

**"Lion Of** Judah"™ (Below)

## Meaningful Artwork To Consider For CHRISTmas!

At the age of 35 in 1986, God called artist, Max Greiner, Jr. to create artwork that honors Jesus Christ. As a result, the entire direction of Max's life and art changed as the Holy Spirit specifically directed him to create unique Christian compositions that had never been seen before. Today, Max's original art is collected in all 50 states and over 65 countries. Small versions of his monumental compositions are available in a variety of mediums, sizes and prices to those who want to own or give a meaningful piece of Christian art this CHRISTmas!