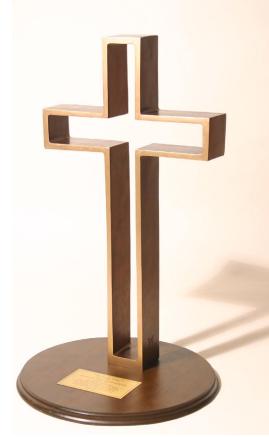

12" Free Standing Cross Tumbled Marble Base 4" x 6 1/4" x 12 1/2" (15 oz) #07158 Mesquite (Shown) #07085 Walnut \$65

#### 12" Cross Award

Engraved Brass Plate 5" x 6 1/4" x 12 3/4" (15 oz) #07212 Mesquite (Shown) #07352 Walnut \$85