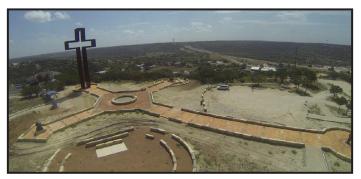

Eight months later another stranger, Marlon Quibodeaux, a business man/evangelist from Beaumont, TX emailed and said God wanted me to create a 77'7" cross sculpture to be erected over IH-10. When I prayed about this strange request, I received an unexpected vision from God. I saw a 300' cross-shaped garden, with my monumental Christian sculptures in the points of the cross. I saw the Gospel in scripture presented in multiple languages, and a giant, hollow, empty cross at the end of the garden. I saw cars lined up to get in!

It has been almost 14 years since this divine vision was given. Today, by the grace of God, hundreds of thousands of people have already been drawn to Jesus Christ at the first prototype garden being built now on 24.5 acres of land, on IH-10.

The spiritual garden is now Kerrville's top, year-round, daily tourist attraction, drawing hundreds of visitors every day. The largest documented crowds have been over 700 visitors per day. People have come from all 50 states and at least 41 countries. Thousands have been "Born-again and empowered with the Holy Spirit. Thousands have experienced genuine miracles. Dozens claim to have experienced physical and emotional healing. Over a dozen people even canceled their suicide plans, after praying the prayers posted inside the massive cross.