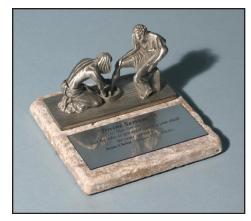

"Divine Servant" <sup>®</sup> "Rock" Sculpture Award Pewter & Tumbled Marble 4" x 4" x 2.5" (1 lb.) #00188 \$100

*"Divine Servant"* <sup>®</sup> Medallion Card Holder Pewter & Marble 2" x 4" x 3" (1.5 lbs.) #00250 \$130