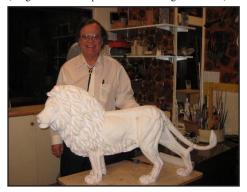

### "Lion Of Judah" TM Bronze Sculptures

In January of 2006 the Holy Spirit gave Max a vision for a very unique Ten Commandments monument. The artist envisioned a mature male lion on top of a base which featured the Ten Commandments, the names of God and key Bible scriptures. Greiner carved the 1/6 life-size lion out of clay. The 1/3, 1/2 and Life-size (105%) were originally carved out of foam. The #1 Bronze castings are still available in the larger sizes.

#06313 Life-size (105%) - Call for price. (Original foam sculpture before casting in Bronze.)

#06178 1/2 Life-size - Call for price. (Original foam sculpture before casting in Bronze.)

#06240 1/3 Life-size - Call for price. (Original foam sculpture before casting in Bronze.)