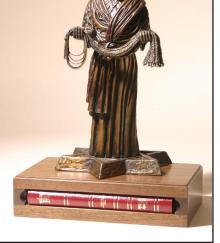

Bronze Sculpture
1/6 Life-size
Walnut Base & Bible
6.5" x 10.5" x 10" (15 lbs)
#00501
\$2,000

**Bronze Sculpture** 1/12 Life-size 5" x 7" x 5" (3.5 lbs) #00587 \$600

"Fisher Of Men" was Greiner's second figurative sculpture featuring Jesus Christ. The composition depicts Jesus holding out a cast net as He calls Simon Peter and his brother Andrew to become fishers of men. God calls each of us to be fishers of men. This composition is also available in 1/3, 1/2 and Life-size (105%) Bronze.