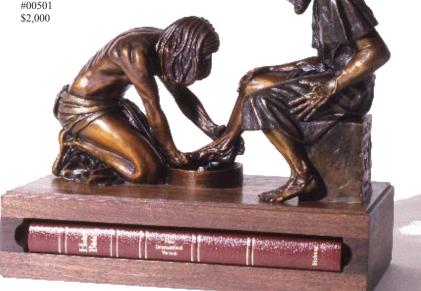

Bronze Sculpture
1/6 Life-size
Walnut Base & Bible
6.5" x 10.5" x 10" (15 lbs)
#00501
\$2,000

**Bronze Sculpture** 1/12 Life-size 5" x 7" x 5" (3.5 lbs) #00587 \$600

"Fisher Of Men" was Greiner's second figurative sculpture featuring Jesus Christ. The composition depicts Jesus holding out a cast net as He calls Simon Peter and his brother Andrew to become fishers of men. God calls each of us to be fishers of men. This composition is also available in 1/3, 1/2 and Life-size (105%) Bronze.