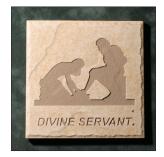

# Bronze Sculptures

"Divine Servant" be based on John 13, was Max's first Christian composition. The Holy Spirit called the artist to create the sculpture in Bronze, but Greiner disobeyed, thinking his own ideas to solve multiple family and business problems were best. Max was wrong. It was not until he obeyed God in 1989 that his life began to turn around. As Max obeyed God, his destiny unfolded. Today, Greiner art is recognized around the world and is collected in all 50 states and at least 65 countries.

## 16" Art Display Tiles - \$100

"Divine Servant"® #30087

"Christian Butterfly"® #30044

"Fisher of Men"® #30109

"The Great Commission"® #30117

"The Coming King"® #30125

"**Man On Fire**"⊤м #30079

"**Woman On Fire**"TM #30060