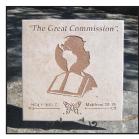

# "The Great Commission" (above) composition was given to the artist in January of 1996. The sculpture symbolizes taking the Word of God to the world. Large Bronze sculptures are also available with 9", 12", 20" and 48" globes.

## 16" Art Display Tiles - \$100

"Divine Servant"® #30087

"Christian Butterfly"® #30044

"Fisher of Men"® #30109

"The Great Commission"® #30117

"The Coming King"® #30125

"**Man On Fire**"⊤м #30079

"**Woman On Fire**"TM #30060