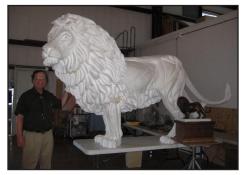

### "Lion Of Judah" TM Bronze Sculptures

In January of 2006 the Holy Spirit gave Max a vision for a very unique Ten Commandments monument. The artist envisioned a mature male lion on top of a base which featured the Ten Commandments, the names of God and key Bible scriptures. Greiner carved the 1/6 life-size lion out of clay. The 1/3, 1/2 and Life-size (105%) were originally carved out of foam. The #1 Bronze castings are still available in the larger sizes.

#06313 Life-size (105%) - Call for price. (Original foam sculpture before casting in Bronze.)

#06178 1/2 Life-size - Call for price. (Original foam sculpture before casting in Bronze.)

#06240 1/3 Life-size - Call for price. (Original foam sculpture before casting in Bronze.)