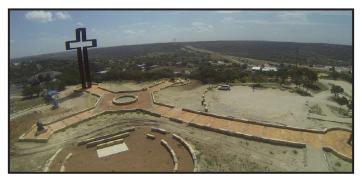

Bronze Sculpture
7" Cross
5" x 7" x 8"
(1.25 lbs)
#03861
\$400

"The Empty Cross" TM composition was given to Max by the Holy Spirit in a vision, after receiving an email from Beamont, TX business man evangelist, Marlon Quibodeaux, on August 27, 2002. This unique, symbolic design of a 77'7" tall open cross was part of Max's original vision for the 300' cross-shaped Sculpture Prayer Garden. This garden, now a reality in Kerrville, TX, features the seven story cross. Other sizes of this cross can be made in Bronze and Cortin Steel.

77 Scripture
Tiles, in three
languages, are
displayed at
The Coming
King Sculptue
Prayer Garden
in Kerrville,
TX.

God called Max & Sherry to create the evangelistic garden on 12/9/01.

The 16" Etched Tiles can be added to any garden to transform it into a Prayer Garden. The 1/4" ceramic tiles can be attached to standard concrete pavers with industrial adhesive to create a very durable walkway.

# "THE COMING KING"® SCULPTURE PRAYER GARDEN

On 12/09/01, God called Sherry and me to build free Sculpture Prayer Gardens across the world to bring glory and souls to Jesus Christ. A prophetic word was spoken over us by Dr. Mahesh Chavda, who was the guest speaker at Cathedral of Praise church in Austin, TX.

Eight months later another stranger, Marlon Quibodeaux, a business man/evangelist from Beaumont, TX emailed and said God wanted me to create a 77'7" cross sculpture to be erected over IH-10. When I prayed about this strange request, I received an unexpected vision from God. I saw a 300' cross-shaped garden, with my monumental Christian sculptures in the points of the cross. I saw the Gospel in scripture presented in multiple languages, and a giant, hollow, empty cross at the end of the garden. I saw cars lined up to get in!

It has been almost 14 years since this divine vision was given. Today, by the grace of God, hundreds of thousands of people have already been drawn to Jesus Christ at the first prototype garden being built now on 24.5 acres of land, on IH-10.

The spiritual garden is now Kerrville's top, year-round, daily tourist attraction, drawing hundreds of visitors every day. The largest documented crowds have been over 700 visitors per day. People have come from all 50 states and at least 41 countries. Thousands have been "Born-again and empowered with the Holy Spirit. Thousands have experienced genuine miracles. Dozens claim to have experienced physical and emotional healing. Over a dozen people even canceled their suicide plans, after praying the prayers posted inside the massive cross.