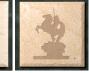

# Bronze Sculptures

"The Coming King" Bronze Sculpture
1/12 Life-size
Walnut Base & Bible
6.75 " x 10.5" x 20.5"
(17 lbs)
#02814
\$2,200

"The Coming
King"® composition
depicts Jesus Christ
returning in glory on
a white Stallion, based
on Revelation 19:11.
God gave Max the
composition in June
of 1998. 1/6, 1/3, 1/2
and Life-size (105%)
Bronzes sculptures
are available.