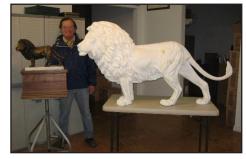

### "Lion Of Judah" TM Bronze Sculptures

In January of 2006 the Holy Spirit gave Max a vision for a very unique Ten Commandments monument. The artist envisioned a mature male lion on top of a base which featured the Ten Commandments, the names of God and key Bible scriptures. Greiner carved the 1/6 life-size lion out of clay. The 1/3, 1/2 and Life-size (105%) were originally carved out of foam. The #1 Bronze castings are still available in the larger sizes.

#06313 Life-size (105%) - Call for price. (Original foam sculpture before casting in Bronze.)

#06178 1/2 Life-size - Call for price. (Original foam sculpture before casting in Bronze.)

#06240 1/3 Life-size - Call for price. (Original foam sculpture before casting in Bronze.)