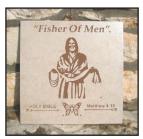

Bronze Sculpture
1/6 Life-size
Walnut Base & Bible
6.5" x 10.5" x 10" (15 lbs)
#00501
\$2,000

**Bronze Sculpture** 1/12 Life-size 5" x 7" x 5" (3.5 lbs) #00587 \$600

"Fisher Of Men" was Greiner's second figurative sculpture featuring Jesus Christ. The composition depicts Jesus holding out a cast net as He calls Simon Peter and his brother Andrew to become fishers of men. God calls each of us to be fishers of men. This composition is also available in 1/3, 1/2 and Life-size (105%) Bronze.

## 16" Art Display Tiles - \$100

"Divine Servant"® #30087

"Christian Butterfly"® #30044

"Fisher of Men"® #30109

"The Great Commission"® #30117

"The Coming King"® #30125

"**Man On Fire**"⊤м #30079

"**Woman On Fire**"TM #30060