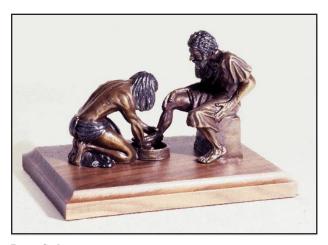

# Bronze Sculptures

"Divine Servant" be based on John 13, was Max's first Christian composition. The Holy Spirit called the artist to create the sculpture in Bronze, but Greiner disobeyed, thinking his own ideas to solve multiple family and business problems were best. Max was wrong. It was not until he obeyed God in 1989 that his life began to turn around. As Max obeyed God, his destiny unfolded. Today, Greiner art is recognized around the world and is collected in all 50 states and at least 65 countries.

Bronze Sculpture
1/6 Life-size
Walnut Base & Bible
6.5" x 10.5" x 10" (15 lbs)
#00501
\$2,000

**Bronze Sculpture** 1/12 Life-size 5" x 7" x 5" (3.5 lbs) #00587 \$600

"Fisher Of Men" was Greiner's second figurative sculpture featuring Jesus Christ. The composition depicts Jesus holding out a cast net as He calls Simon Peter and his brother Andrew to become fishers of men. God calls each of us to be fishers of men. This composition is also available in 1/3, 1/2 and Life-size (105%) Bronze.