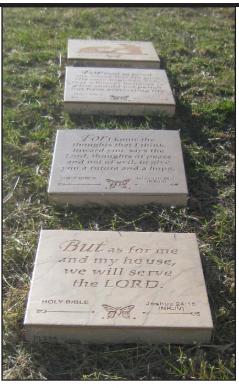

## 16" Scripture Display Tiles - \$100

Bible scriptures have been sandblasted into beige 16" ceramic tiles, fulfilling the words of Jesus: "I tell you," He replied, "if they keep quiet, the stones will cry out." (Lk 19:40)

Since these verses are engraved into "stones" they will "cry out" forever! NASA used ceramic tiles on the Space Shuttle because of their durability.

#### Available Verses:

#30036 John 3:16

#30176 Jeremiah 29:11

#30311 Proverbs 3:5

#30389 Philippians 4:13