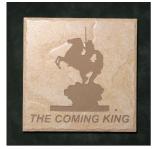

# Bronze Sculptures

"The Coming King" Bronze Sculpture
1/12 Life-size
Walnut Base & Bible
6.75 " x 10.5" x 20.5"
(17 lbs)
#02814
\$2,200

"The Coming
King"® composition
depicts Jesus Christ
returning in glory on
a white Stallion, based
on Revelation 19:11.
God gave Max the
composition in June
of 1998. 1/6, 1/3, 1/2
and Life-size (105%)
Bronzes sculptures
are available.

## 16" Art Display Tiles - \$100

"Divine Servant"® #30087

"Christian Butterfly"® #30044

"Fisher of Men"® #30109

"The Great Commission"® #30117

"The Coming King"® #30125

"**Man On Fire**"⊤м #30079

"**Woman On Fire**"TM #30060

## 6" Etched Tiles - \$20 (Includes 100% cork backing for use as Trivets)

"Divine Servant"® #31059

"Christian Butterfly"® #31016

"Fisher of Men"® #31067

"The Great Commission"® #31083

"The Coming King"® #31091