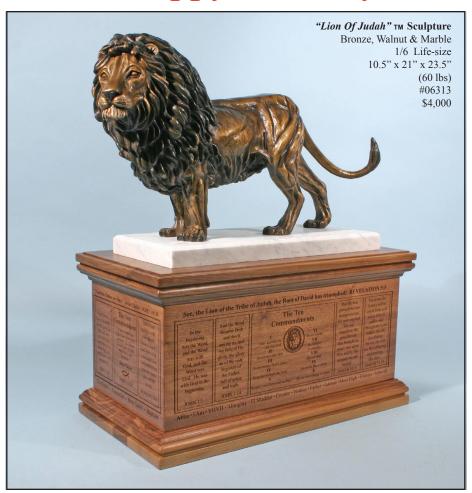

### "Lion Of Judah" TM Bronze Sculptures

In January of 2006 the Holy Spirit gave Max a vision for a very unique Ten Commandments monument. The artist envisioned a mature male lion on top of a base which featured the Ten Commandments, the names of God and key Bible scriptures. Greiner carved the 1/6 life-size lion out of clay. The 1/3, 1/2 and Life-size (105%) were originally carved out of foam. The #1 Bronze castings are still available in the larger sizes.

#06313 Life-size (105%) - Call for price. (Original foam sculpture before casting in Bronze.)

#06178 1/2 Life-size - Call for price. (Original foam sculpture before casting in Bronze.)

#06240 1/3 Life-size - Call for price. (Original foam sculpture before casting in Bronze.)