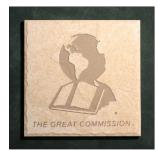

# "The Great Commission" (above) composition was given to the artist in January of 1996. The sculpture symbolizes taking the Word of God to the world. Large Bronze sculptures are also available with 9", 12", 20" and 48" globes.

## 16" Art Display Tiles - \$100

"Divine Servant"® #30087

"Christian Butterfly"® #30044

"Fisher of Men"® #30109

"The Great Commission"® #30117

"The Coming King"® #30125

"**Man On Fire**"⊤м #30079

"**Woman On Fire**"TM #30060

## 6" Etched Tiles - \$20 (Includes 100% cork backing for use as Trivets)

"Divine Servant"® #31059

"Christian Butterfly"® #31016

"Fisher of Men"® #31067

"The Great Commission"® #31083

"The Coming King"® #31091