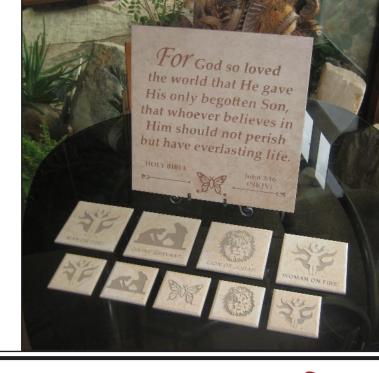

# **Etched Tiles**

by MaxCREINER/R.

Greiner Etched Tiles are available in three sizes and can be used as Accent pieces, Pavers, Trivets, and Coasters. Each ceramic tile is individually sand blasted to create a durable and elegant presentation.

Max has combined his enduring art images and Bible scriptures to create beautiful **Art Display Tiles** (16" x 16" x  $\frac{1}{4}$ "). They can be displayed on an easel or attached to a wall, floor, counter or backsplash, as an accent piece.

## 16" Art Display Tiles - \$100

"Divine Servant"® #30087

"Christian Butterfly"® #30044

"Fisher of Men"® #30109

"The Great Commission"® #30117

"The Coming King"® #30125

"**Man On Fire**"⊤м #30079

"**Woman On Fire**"TM #30060

"**Lion of Judah**"™ #30052

"**Isaiah Eagle**"⊤м #30141

**"The Empty Cross**"тм #30133