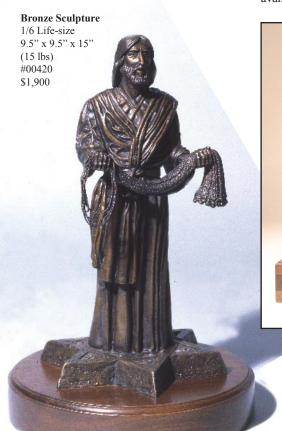

Bronze Sculpture
1/6 Life-size
Walnut Base & Bible
6.5" x 10.5" x 10" (15 lbs)
#00501
\$2,000

**Bronze Sculpture** 1/12 Life-size 5" x 7" x 5" (3.5 lbs) #00587 \$600

"Fisher Of Men" was Greiner's second figurative sculpture featuring Jesus Christ. The composition depicts Jesus holding out a cast net as He calls Simon Peter and his brother Andrew to become fishers of men. God calls each of us to be fishers of men. This composition is also available in 1/3, 1/2 and Life-size (105%) Bronze.