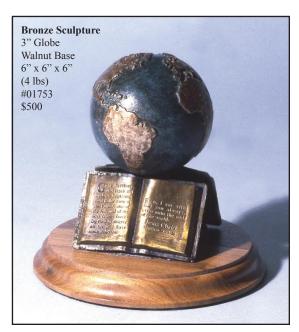

# Bronze Sculptures

Bronze Sculpture 5" Globe Walnut Base & Bible 6.5" x 10.5" x 10" (14 lbs) #01680 \$2,000 A leather Bible with Acid-free paper fits inside a beautiful Walnut Base, which swivels on a turntable.

# "The Great Commission" (above) composition was given to the artist in January of 1996. The sculpture symbolizes taking the Word of God to the world. Large Bronze sculptures are also available with 9", 12", 20" and 48" globes.