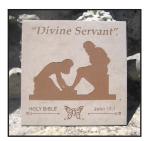

# Bronze Sculptures

"Divine Servant" be based on John 13, was Max's first Christian composition. The Holy Spirit called the artist to create the sculpture in Bronze, but Greiner disobeyed, thinking his own ideas to solve multiple family and business problems were best. Max was wrong. It was not until he obeyed God in 1989 that his life began to turn around. As Max obeyed God, his destiny unfolded. Today, Greiner art is recognized around the world and is collected in all 50 states and at least 65 countries.

## 16" Art Display Tiles - \$100

"Divine Servant"® #30087

"Christian Butterfly"® #30044

"Fisher of Men"® #30109

"The Great Commission"® #30117

"The Coming King"® #30125

"**Man On Fire**"⊤м #30079

"**Woman On Fire**"TM #30060