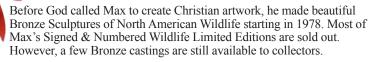

### "Lion Of Judah" TM Bronze Sculptures

In January of 2006 the Holy Spirit gave Max a vision for a very unique Ten Commandments monument. The artist envisioned a mature male lion on top of a base which featured the Ten Commandments, the names of God and key Bible scriptures. Greiner carved the 1/6 life-size lion out of clay. The 1/3, 1/2 and Life-size (105%) were originally carved out of foam. The #1 Bronze castings are still available in the larger sizes.

#06313 Life-size (105%) - Call for price. (Original foam sculpture before casting in Bronze.)

#06178 1/2 Life-size - Call for price. (Original foam sculpture before casting in Bronze.)

#06240 1/3 Life-size - Call for price. (Original foam sculpture before casting in Bronze.)