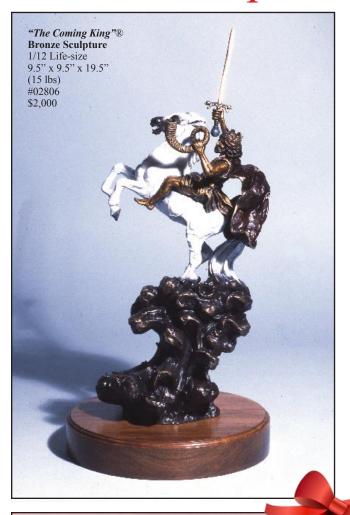

# Bronze Sculptures

"The Coming King" Bronze Sculpture
1/12 Life-size
Walnut Base & Bible
6.75 " x 10.5" x 20.5"
(17 lbs)
#02814
\$2,200

"The Coming
King"® composition
depicts Jesus Christ
returning in glory on
a white Stallion, based
on Revelation 19:11.
God gave Max the
composition in June
of 1998. 1/6, 1/3, 1/2
and Life-size (105%)
Bronzes sculptures
are available.