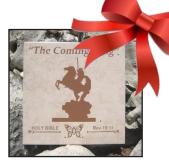

# Bronze Sculptures

"The Coming King" Bronze Sculpture
1/12 Life-size
Walnut Base & Bible
6.75 " x 10.5" x 20.5"
(17 lbs)
#02814
\$2,200

"The Coming
King"® composition
depicts Jesus Christ
returning in glory on
a white Stallion, based
on Revelation 19:11.
God gave Max the
composition in June
of 1998. 1/6, 1/3, 1/2
and Life-size (105%)
Bronzes sculptures
are available.

## 16" Art Display Tiles - \$100

"Divine Servant"® #30087

"Christian Butterfly"® #30044

"Fisher of Men"® #30109

"The Great Commission"® #30117

"The Coming King"® #30125

"**Man On Fire**"⊤м #30079

"**Woman On Fire**"TM #30060