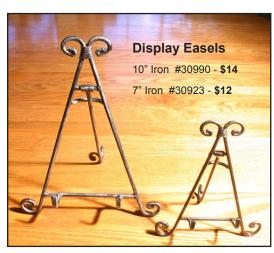

# Display Options

All creiner **Etched Tiles** can be displayed on Iron Easels or attached to walls or counters. The 16" **Etched Tiles** can be glued to standard 2" thick concrete pavers with industrial adhesive to create a garden "Prayer Path".

77 Scripture
Tiles, in three
languages, are
displayed at
The Coming
King Sculptue
Prayer Garden
in Kerrville,
TX.

God called Max & Sherry to create the evangelistic garden on 12/9/01.

The 16" Etched Tiles can be added to any garden to transform it into a Prayer Garden. The 1/4" ceramic tiles can be attached to standard concrete pavers with industrial adhesive to create a very durable walkway.