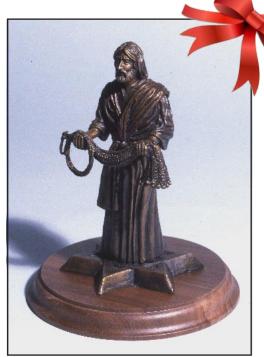

Bronze Sculpture
1/6 Life-size
Walnut Base & Bible
6.5" x 10.5" x 10" (15 lbs)
#00501
\$2,000

**Bronze Sculpture** 1/12 Life-size 5" x 7" x 5" (3.5 lbs) #00587 \$600

"Fisher Of Men" was Greiner's second figurative sculpture featuring Jesus Christ. The composition depicts Jesus holding out a cast net as He calls Simon Peter and his brother Andrew to become fishers of men. God calls each of us to be fishers of men. This composition is also available in 1/3, 1/2 and Life-size (105%) Bronze.