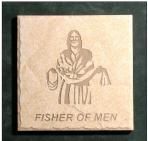

Bronze Sculpture
1/6 Life-size
Walnut Base & Bible
6.5" x 10.5" x 10" (15 lbs)
#00501
\$2,000

**Bronze Sculpture** 1/12 Life-size 5" x 7" x 5" (3.5 lbs) #00587 \$600

"Fisher Of Men" was Greiner's second figurative sculpture featuring Jesus Christ. The composition depicts Jesus holding out a cast net as He calls Simon Peter and his brother Andrew to become fishers of men. God calls each of us to be fishers of men. This composition is also available in 1/3, 1/2 and Life-size (105%) Bronze.

## 16" Art Display Tiles - \$100

"Divine Servant"® #30087

"Christian Butterfly"® #30044

"Fisher of Men"® #30109

"The Great Commission"® #30117

"The Coming King"® #30125

"**Man On Fire**"⊤м #30079

"**Woman On Fire**"TM #30060

## 6" Etched Tiles - \$20 (Includes 100% cork backing for use as Trivets)

"Divine Servant"® #31059

"Christian Butterfly"® #31016

"Fisher of Men"® #31067

"The Great Commission"® #31083

"The Coming King"® #31091