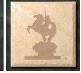

# **Bronze Sculptures**

"The Coming King"® composition depicts Jesus Christ returning in glory on a white Stallion, based on Revelation 19:11. God gave Max the composition in June of 1998. 1/6, 1/3, 1/2 and Life-size (105%) Bronzes sculptures are available.