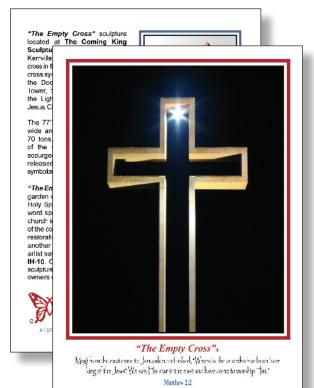

Bronze Sculpture
7" Cross
5" x 7" x 8"
(1.25 lbs)
#03861
\$400

"The Empty Cross" TM composition was given to Max by the Holy Spirit in a vision, after receiving an email from Beamont, TX business man evangelist, Marlon Quibodeaux, on August 27, 2002. This unique, symbolic design of a 77'7" tall open cross was part of Max's original vision for the 300' cross-shaped Sculpture Prayer Garden. This garden, now a reality in Kerrville, TX, features the seven story cross. Other sizes of this cross can be made in Bronze and Cortin Steel.

*"The Empty Cross"* TM is believed to be the most symbolic cross in the world. It represents the Resurrection, the Light of the World, the Open Door, the Way, the Gate, the Strong Tower and the Mighty Fortress. The reddish color represents the shed blood of Jesus Christ.