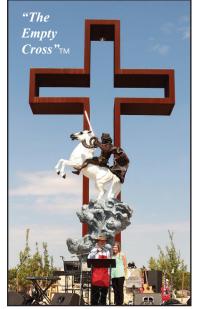

Bronze Sculpture
7" Cross
5" x 7" x 8"
(1.25 lbs)
#03861
\$400

"The Empty Cross" TM composition was given to Max by the Holy Spirit in a vision, after receiving an email from Beamont, TX business man evangelist, Marlon Quibodeaux, on August 27, 2002. This unique, symbolic design of a 77'7" tall open cross was part of Max's original vision for the 300' cross-shaped Sculpture Prayer Garden. This garden, now a reality in Kerrville, TX, features the seven story cross. Other sizes of this cross can be made in Bronze and Cortin Steel.

*"The Empty Cross"* TM is believed to be the most symbolic cross in the world. It represents the Resurrection, the Light of the World, the Open Door, the Way, the Gate, the Strong Tower and the Mighty Fortress. The reddish color represents the shed blood of Jesus Christ.