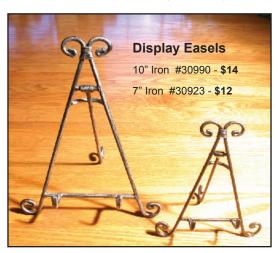

# **Display Options**

All creiner **Etched Tiles** can be displayed on Iron Easels or attached to walls or counters. The 16" **Etched Tiles** can be glued to standard 2" thick concrete pavers with industrial adhesive to create a garden "Prayer Path".