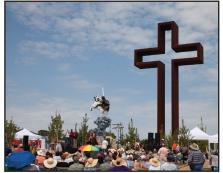

Bronze Sculpture
7" Cross
5" x 7" x 8"
(1.25 lbs)
#03861
\$400

"The Empty Cross" TM composition was given to Max by the Holy Spirit in a vision, after receiving an email from Beamont, TX business man evangelist, Marlon Quibodeaux, on August 27, 2002. This unique, symbolic design of a 77'7" tall open cross was part of Max's original vision for the 300' cross-shaped Sculpture Prayer Garden. This garden, now a reality in Kerrville, TX, features the seven story cross. Other sizes of this cross can be made in Bronze and Cortin Steel.

*"The Empty Cross"* TM is believed to be the most symbolic cross in the world. It represents the Resurrection, the Light of the World, the Open Door, the Way, the Gate, the Strong Tower and the Mighty Fortress. The reddish color represents the shed blood of Jesus Christ.

Eight months later another stranger, Marlon Quibodeaux, a business man/evangelist from Beaumont, TX emailed and said God wanted me to create a 77'7" cross sculpture to be erected over IH-10. When I prayed about this strange request, I received an unexpected vision from God. I saw a 300' cross-shaped garden, with my monumental Christian sculptures in the points of the cross. I saw the Gospel presented in multiple languages, and a giant, hollow, empty cross at the end of the garden. I saw cars lined up to get in!

It has been 14 years since this divine vision was given. Today, by the grace of God, hundreds of thousands of people have already been drawn to this first prototype garden being built now on 24.5 acres of land, on IH-10. Many have found Jesus!

The spiritual garden is now Kerrville's top, year-round, daily tourist attraction, drawing hundreds of visitors every day. The largest documented crowds have been about 1,500 visitors per day. People have come from all 50 states and at least 52 countries. Thousands have been "Born-again and empowered with the Holy Spirit. Thousands have experienced genuine miracles. Dozens claim to have experienced physical and emotional healing. 18 people even canceled their suicide plans, after praying the prayers posted inside the massive cross.