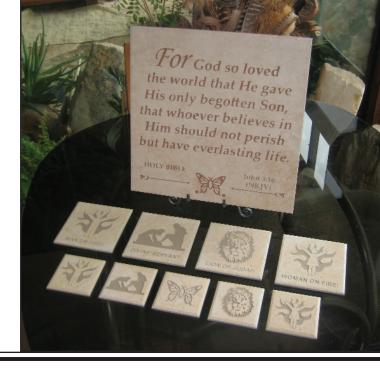

Max has combined his enduring art images and Bible scriptures to create beautiful **Art Display Tiles** (16" x 16" x  $^{1}$ 4"). They can be displayed on an easel or attached to a wall, floor, counter or backsplash, as an accent piece.

## **16" Art Display Tiles -** \$100

"Divine Servant"® #30087

"Christian Butterfly"® #30044

"Fisher of Men"® #30109

"The Great Commission"® #30117

"The Coming King"® #30125

"**Man On Fire**"тм #30079

"**Woman On Fire**"тм #30060