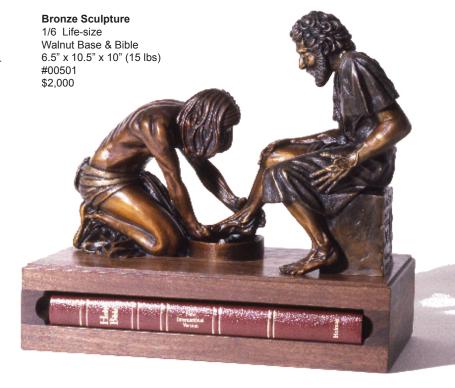

# **Bronze Sculptures**

"Divine Servant", based on John 13, was Max's first Christian composition. The Holy Spirit called the artist to create the sculpture in Bronze, but Greiner disobeyed, thinking his own ideas to solve multiple family and business problems were best. Max was wrong. It was not until he obeyed God in 1989 that his life began to turn around. As Max obeyed God, his destiny unfolded. Today, Greiner art is recognized around the world and is collected in all 50 states and at least 65 countries.