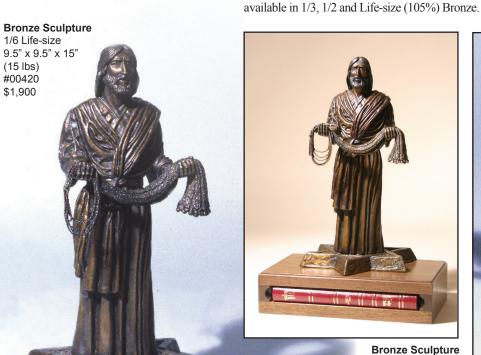

\* NOTE:

1/6 Life-size Walnut Base & Bible

#00560

\$2,000

9" x 10.5" x 15" (17 lbs)

Bronze Sculpture
1/12 Life-size
Walnut Base
6" x 6" x 7" (3 lbs)
#00498
\$600

\* NOTE:

Resin Sculptures
are available.