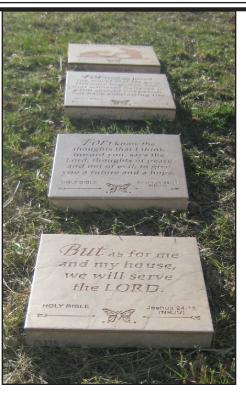

## 16" Scripture Display Tiles - \$100

Bible scriptures have been sandblasted into beige 16" ceramic tiles, fulfilling the words of Jesus: "I tell you," He replied, "if they keep quiet, the stones will cry out." (Lk 19:40)

Since these verses are engraved into "stones" they will "cry out" forever! **NASA** used ceramic tiles on the Space Shuttle because of their durability.

### Available Verses:

#30036 John 3:16

#30176 Jeremiah 29:11

#30311 Proverbs 3:5

#30389 Philippians 4:13

77 Scripture
Tiles, in three
languages, are
displayed at
The Coming
King Sculptue
Prayer Garden
in Kerrville,
TX.

God called Max & Sherry to create the evangelistic garden on 12/9/01.

The 16" Etched Tiles can be added to any garden to transform it into a Prayer Garden. The 1/4" ceramic tiles can be attached to standard concrete pavers with industrial adhesive to create a very durable walkway.