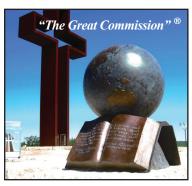

"The Great Commission" (above) composition was given to the artist in January of 1996. The sculpture symbolizes taking the Word of God to the world. Large Bronze sculptures are also available with 9", 12", 20" and 48" globes.