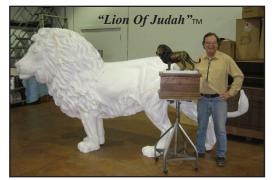

#### "Lion Of Judah" TM Bronze Sculptures

In January of 2006, the Holy Spirit gave Max a vision for a very unique Ten Commandments monument. The artist envisioned a mature male lion on top of a base which featured the Ten Commandments, the names of God and key Bible scriptures. The #1 Bronze castings are still available in the larger sizes.