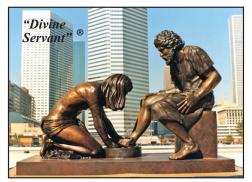

# **Bronze Sculptures**

"Divine Servant", based on John 13, was Max's first Christian composition. The Holy Spirit called the artist to create the sculpture in Bronze, but Greiner disobeyed, thinking his own ideas to solve multiple family and business problems were best. Max was wrong. It was not until he obeyed God in 1989 that his life began to turn around. As Max obeyed God, his destiny unfolded. Today, Greiner art is recognized around the world and is collected in all 50 states and at least 65 countries.