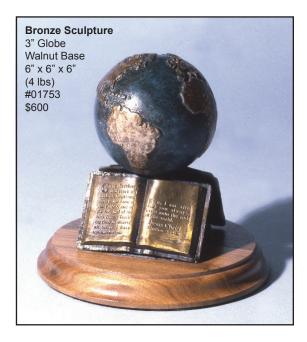

# Bronze Sculptures

Bronze Sculpture 5" Globe Walnut Base & Bible 6.5" x 10.5" x 10" (14 lbs) #01680 \$2,000 A leather Bible with Acid-free paper fits inside a beautiful Walnut Base, which swivels on a turntable.

"The Great Commission" (above) composition was given to the artist in January of 1996. The sculpture symbolizes taking the Word of God to the world. Large Bronze sculptures are also available with 9", 12", 20" and 48" globes.