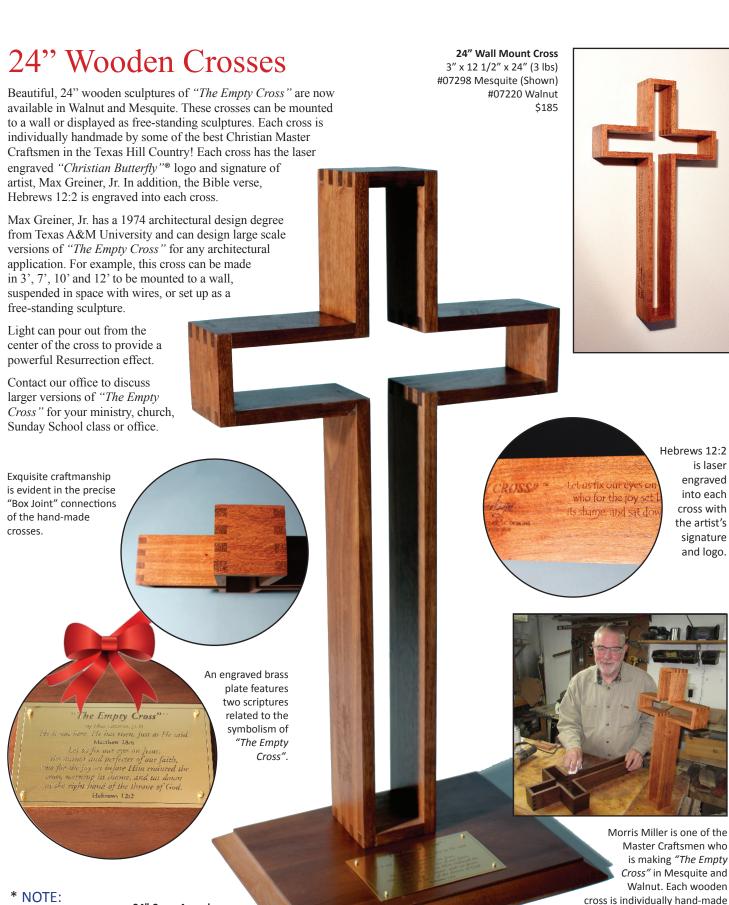

Bronze Sculpture
7" Cross
5" x 7" x 8"
(1.25 lbs)
#03861
\$400

"The Empty Cross" TM composition was given to Max by the Holy Spirit in a vision, after receiving an email from Beamont, TX business man evangelist, Marlon Quibodeaux, on August 27, 2002. This unique, symbolic design of a 77'7" tall open cross was part of Max's original vision for the 300' cross-shaped Sculpture Prayer Garden. This garden, now a reality in Kerrville, TX, features the seven story cross. Other sizes of this cross can be made in Bronze and Cortin Steel.

*"The Empty Cross"* TM is believed to be the most symbolic cross in the world. It represents the Resurrection, the Light of the World, the Open Door, the Way, the Gate, the Strong Tower and the Mighty Fortress. The reddish color represents the shed blood of Jesus Christ.