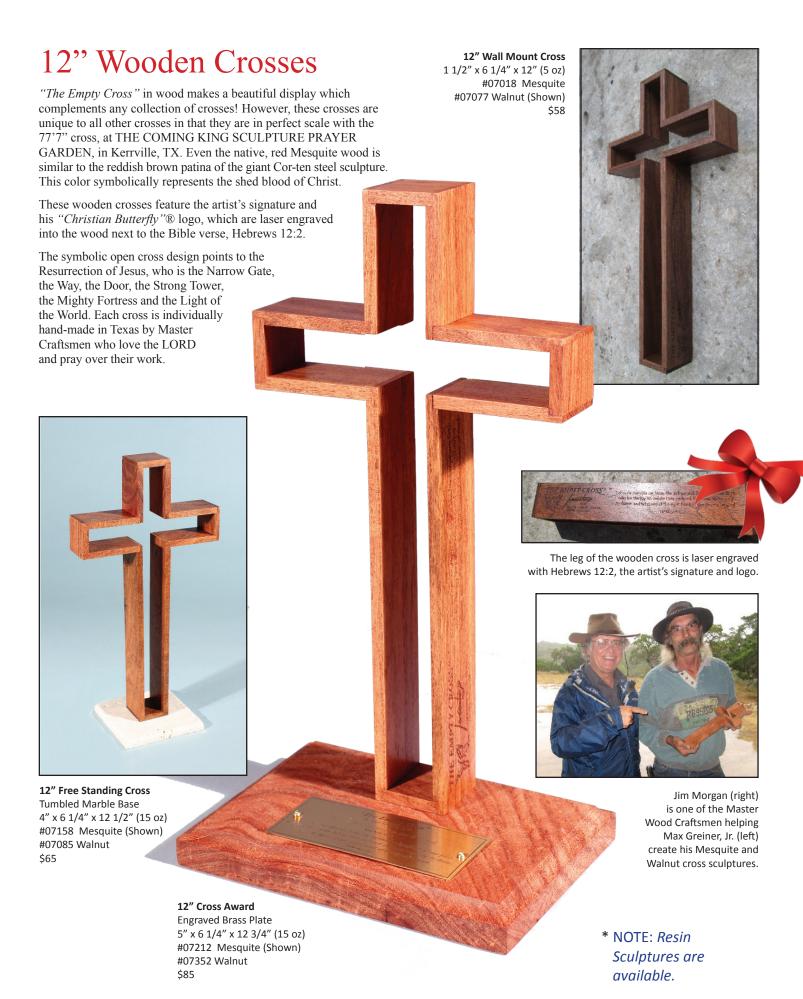

Bronze Sculpture
7" Cross
5" x 7" x 8"
(1.25 lbs)
#03861
\$400

"The Empty Cross" TM composition was given to Max by the Holy Spirit in a vision, after receiving an email from Beamont, TX business man evangelist, Marlon Quibodeaux, on August 27, 2002. This unique, symbolic design of a 77'7" tall open cross was part of Max's original vision for the 300' cross-shaped Sculpture Prayer Garden. This garden, now a reality in Kerrville, TX, features the seven story cross. Other sizes of this cross can be made in Bronze and Cortin Steel.

*"The Empty Cross"* TM is believed to be the most symbolic cross in the world. It represents the Resurrection, the Light of the World, the Open Door, the Way, the Gate, the Strong Tower and the Mighty Fortress. The reddish color represents the shed blood of Jesus Christ.