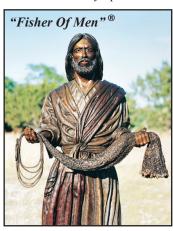

Bronze Sculpture 1/12 Life-size 5" x 7" x 5" (3.5 lbs) #00587 \$600

"Fisher Of Men" was Greiner's second figurative sculpture featuring Jesus Christ. The composition depicts Jesus holding out a cast net as He calls Simon Peter and his brother Andrew to become fishers of men. God calls each of us to be fishers of men. This composition is also