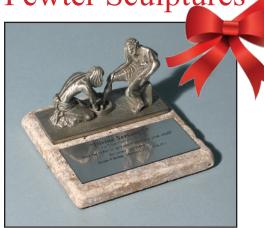

Pewter Sculptures

"Divine Servant" ® "Rock" Sculpture Award Pewter & Tumbled Marble 4" x 4" x 2.5" (1 lb.) #00188 \$100

"Sword of the Spirit"

Letter Opener

Gift Boy included

Gift Box included #03640 Large (8.5") \$18 #03780 Small (6") \$8 "The Great Commission" ®
Sculpture
Pewter &
Tumbled Marble
2" × 2" × 2"
(5 oz.)
#02032
\$20