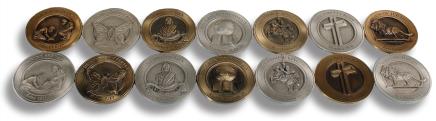

Pewter Medallions Gift Box & Stand Included 2.75" (4 oz) \$50 Bronze Medallions Gift Box & Stand Included 2.75" (4 oz) \$60

Exquisite Bronze & Pewter Medallions. Seven Christian themes have been created by Max Greiner, Jr. in Bronze and Pewter. These Medallions can be displayed as "stand alone" pieces.