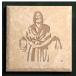

Bronze Sculpture 1/12 Life-size 5" x 7" x 5" (3.5 lbs) #00587 \$600

"Fisher Of Men" was Greiner's second figurative sculpture featuring Jesus Christ. The composition depicts Jesus holding out a cast net as He calls Simon Peter and his brother Andrew to become fishers of men. God calls each of us to be fishers of men. This composition is also

\* NOTE:

1/6 Life-size Walnut Base & Bible

#00560

\$2,000

9" x 10.5" x 15" (17 lbs)

Bronze Sculpture
1/12 Life-size
Walnut Base
6" x 6" x 7" (3 lbs)
#00498
\$600

\* NOTE:

Resin Sculptures
are available.