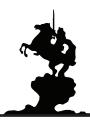

# **Bronze Sculptures**

"The Coming King"® composition depicts Jesus Christ returning in glory on a white Stallion, based on Revelation 19:11. God gave Max the composition in June of 1998. 1/6, 1/3, 1/2 and Life-size (105%) Bronzes sculptures are available.