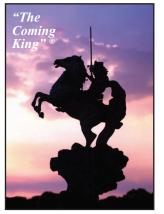

# **Bronze Sculptures**

"The Coming King"® composition depicts Jesus Christ returning in glory on a white Stallion, based on Revelation 19:11. God gave Max the composition in June of 1998. 1/6, 1/3, 1/2 and Life-size (105%) Bronzes sculptures are available.