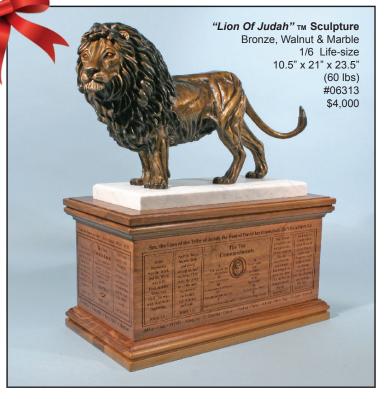

#### NEW!!!

1/24 Life-size Bronze "Lion of Judah" Sculpture
Ten Commandments Base
1/24 Life - Size Bronze & Walnut
3.5" x 5.5" x 6.25" (2.5 lbs)
#06607

#06607 \$600

#### "Lion Of Judah" TM Bronze Sculptures

In January of 2006, the Holy Spirit gave Max a vision for a very unique Ten Commandments monument. The artist envisioned a mature male lion on top of a base which featured the Ten Commandments, the names of God and key Bible scriptures. The #1 Bronze castings are still available in the larger sizes.