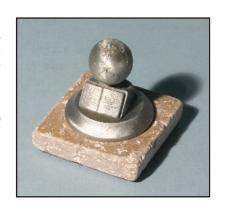

# Bronze Sculptures

Bronze Sculpture 5" Globe Walnut Base & Bible 6.5" x 10.5" x 10" (14 lbs) #01680 \$2,000 A leather Bible with Acid-free paper fits inside a beautiful Walnut Base, which swivels on a turntable.

"The Great Commission" (above) composition was given to the artist in January of 1996. The sculpture symbolizes taking the Word of God to the world. Large Bronze sculptures are also available with 9", 12", 20" and 48" globes.