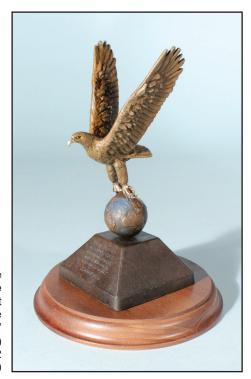

"Isaiah Eagle" TM Sculpture Bronze & Walnut 1/12 Life-size 6" x 6" x 8" (2.75 lbs) #07042 \$600

Isaiah 40:31 is a favorite Bible verse for millions of Christians around the world because it symbolizes the Christian spirit that cannot be stopped. In 1996, Max conceived of this composition, which depicts an eagle launching into space, above the inspirational Bible verse. The "Isaiah Eagle" is an inspiration to all Believers!