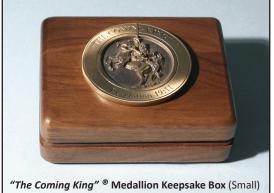

#### Note Cards

Note Cards (Christmas) 24 Cards & Envelopes 6.25" x 9" (Open) #16912 \$18

"The Coming King" Medallion Keepsake Box (Small) Bronze & Walnut, 4.5" x 3.5" x 1.5" (1.5 lbs) #05643 \$85

Medallions