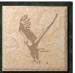

"Isaiah Eagle" TM Sculpture Bronze & Walnut 1/12 Life-size 6" x 6" x 8" (2.75 lbs) #07042 \$600

Isaiah 40:31 is a favorite Bible verse for millions of Christians around the world because it symbolizes the Christian spirit that cannot be stopped. In 1996, Max conceived of this composition, which depicts an eagle launching into space, above the inspirational Bible verse. The "Isaiah Eagle" is an inspiration to all Believers!