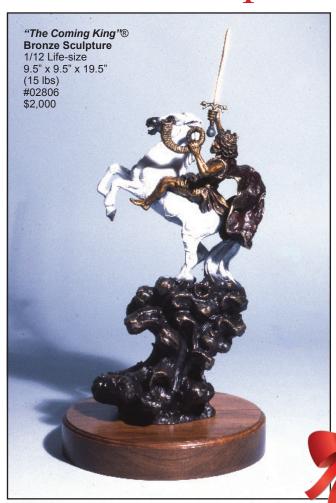

# **Bronze Sculptures**

"The Coming King"® composition depicts Jesus Christ returning in glory on a white Stallion, based on Revelation 19:11. God gave Max the composition in June of 1998. 1/6, 1/3, 1/2 and Life-size (105%) Bronzes sculptures are available.