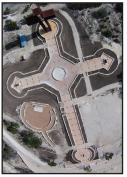

# **Display Options**

All creiner **Etched Tiles** can be displayed on Iron Easels or attached to walls or counters. The 16" **Etched Tiles** can be glued to standard 2" thick concrete pavers with industrial adhesive to create a garden "Prayer Path".

77 Scripture
Tiles, in three
languages, are
displayed at
The Coming
King Sculptue
Prayer Garden
in Kerrville,
TX.

God called Max & Sherry to create the evangelistic garden on 12/9/01.

The 16" Etched Tiles can be added to any garden to transform it into a Prayer Garden. The 1/4" ceramic tiles can be attached to standard concrete pavers with industrial adhesive to create a very durable walkway.