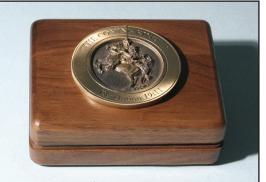

ACTUAL SIZE

Key Ring (3") Brass Bronze Finished Scripture On Back Gift Box Included #22319 \$22

"The Coming King" <sup>®</sup> Medallion Keepsake Box (Small) Bronze & Walnut, 4.5" x 3.5" x 1.5" (1.5 lbs) #05643 \$85