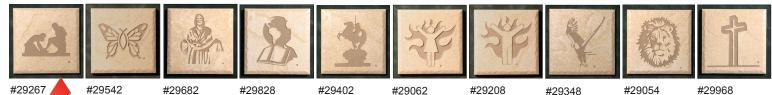

# 16" Art Display Tiles - \$100

**ON FIRE** 

Romans 12:

"Man On Fire"тм

#30079

"Divine Servant"® #30087

"Christian Butterfly"® #30044

"*Woman On Fire*"тм #30060

"Fisher of Men"® #30109

"*Lion of Judah*"тм #30052

"The Great Commission"® #30117

**Isaiah Eagle** 

"Isaiah Eagle"тм

#30141

"The Empty Cross".

"**The Empty Cross**"тм #30133