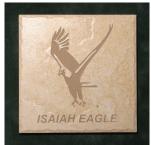

## *"Isaiah Eagle"* Bronze Sculpture

Isaiah 40:31 is a favorite Bible verse for millions of Christians around the world because it symbolizes the Christian spirit that cannot be stopped. In 1996, Max conceived of this composition, which depicts an eagle launching into space, above the inspirational Bible verse. The *"Isaiah Eagle"* is an inspiration to all Believers!

"Isaiah Eagle" ™ Sculpture Bronze & Walnut

> 1/12 Life-size 6" x 6" x 8" (2.75 lbs)

> > #07042 \$600

"Fisher of Men"® #30109

"*Lion of Judah*"тм #30052

"The Great Commission"® #30117

**Isaiah Eagle** 

"Isaiah Eagle"тм

#30141

"The Empty Cross".

"**The Empty Cross**"тм #30133