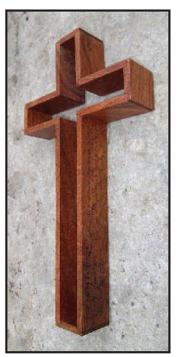

# Wall Mount 12" Cross

*"The Empty Cross"* in wood makes a beautiful wall display and complements any collection of crosses! However, this cross is unique to all other crosses in that the 12" wooden cross is a perfect scale model of the 77'7" cross at THE COMING KING SCULPTURE PRAYER GARDEN, in Kerrville, TX. Even the native, red Mesquite wood is similar to the reddish brown patina of the Cor-ten steel sculpture. This color symbolically represents the shed blood of Christ.

These wooden crosses are also unique to any other wooden crosses in that they are based on a piece of monumental art, now recognized as a landmark on IH-10. The signature of the artist and his "*Christian Butterfly*"® logo are also laser engraved into the wood, along with the Bible verse, Hebrews 12:2. The hollow, open cross design points to the Resurrection of Jesus. Each cross is individually handmade in Texas by Christian, Master Craftsmen who love the LORD and pray over their work.

The lower leg of the wooden cross is laser engraved with Hebrews 12:2, the artist's signature and logo.

Wall Mount crosses are attached to the wall with a small nail, which is provided.

Walnut 12" Cross Wall Mount 1 1/2" x 6 1/4" x 12" (5 oz) #07077 \$58

Mesquite 12" Cross Wall Mount 1 1/2" x 6 1/4" x 12" (5 oz) #07018 \$58