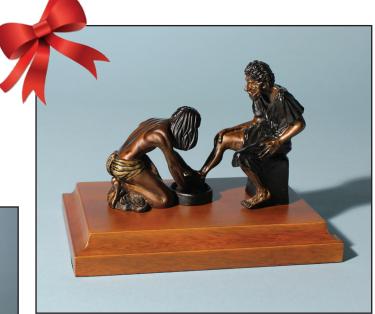

# **Resin Sculptures**

**"Divine Servant**"®, based on John 13, was Max's first Christian composition. The Holy Spirit called the artist to create the sculpture in Bronze, but Greiner disobeyed, thinking his own ideas to solve multiple family and business problems were best. Max was wrong. It was not until he obeyed God in 1989 that his life began to turn around. As Max obeyed God, his destiny unfolded. Today, Greiner art is recognized around the world and is collected in all 50 states and at least 65 countries.