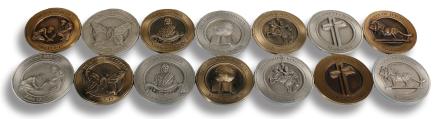

## Medallions

Pewter Medallions Gift Box & Stand Included 2.75" (4 oz) \$50

**Bronze Medallions** Gift Box & Stand Included 2.75" (4 oz) \$60

Exquisite Bronze & Pewter Medallions. Seven Christian themes have been created by Max Greiner, Jr. in Bronze and Pewter. These Medallions can be displayed as "stand alone" pieces.