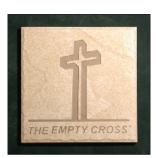

# Wall Mount 12" Cross

*"The Empty Cross"* in wood makes a beautiful wall display and complements any collection of crosses! However, this cross is unique to all other crosses in that the 12" wooden cross is a perfect scale model of the 77'7" cross at THE COMING KING SCULPTURE PRAYER GARDEN, in Kerrville, TX. Even the native, red Mesquite wood is similar to the reddish brown patina of the Cor-ten steel sculpture. This color symbolically represents the shed blood of Christ.

These wooden crosses are also unique to any other wooden crosses in that they are based on a piece of monumental art, now recognized as a landmark on IH-10. The signature of the artist and his "*Christian Butterfly*"® logo are also laser engraved into the wood, along with the Bible verse, Hebrews 12:2. The hollow, open cross design points to the Resurrection of Jesus. Each cross is individually handmade in Texas by Christian, Master Craftsmen who love the LORD and pray over their work.

*"The Empty Cross"* TM is believed to be the most symbolic cross in the world. It represents the Resurrection, the Light of the World, the Open Door, the Way, the Gate, the Strong Tower and the Mighty Fortress. The reddish color represents the shed blood of Jesus Christ.