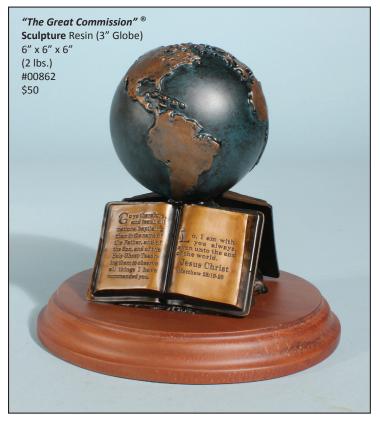

# **Resin Sculptures**

*"The Great Commission"*® composition was given to the artist in January of 1996. The sculpture symbolizes taking the Word of God to the world. Large Bronze sculptures are also available with 9", 12", 20" and 48" globes. *"The Great Commission"* <sup>®</sup> Sculpture Resin (5" Globe)