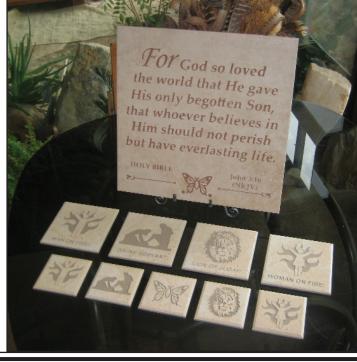

# Etched Tiles

Greiner Etched Tiles are available in three sizes and can be used as Accent pieces, Pavers, Trivets, and Coasters. Each ceramic tile is individually sand blasted to create a durable and elegant presentation.

Max has combined his enduring art images and Bible scriptures to create beautiful **Art Display Tiles** (16" x 16" x  $\frac{1}{4}$ "). They can be displayed on an easel or attached to a wall, floor, counter or backsplash, as an accent piece.

# 16" Art Display Tiles - \$100

**ON FIRE** 

Romans 12:

"Man On Fire"тм

#30079

"Divine Servant"® #30087

"Christian Butterfly"® #30044

"*Woman On Fire*"тм #30060

# 16" Scripture Display Tiles - \$100

Bible scriptures have been sandblasted into beige 16" ceramic tiles, fulfilling the words of Jesus: *"I tell you,"* **He replied**, *"if they keep quiet, the stones will cry out."* (Lk 19:40)