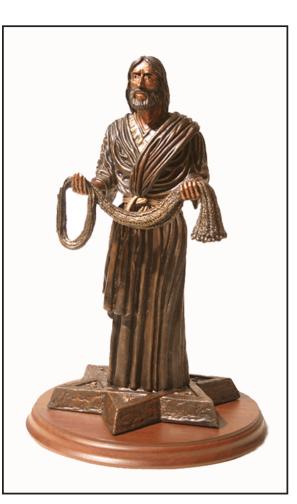

*"Fisher Of Men"*® was Greiner's second figurative sculpture featuring Jesus Christ. The composition depicts Jesus holding out a cast net as He calls Simon Peter and his brother Andrew to become fishers of men. God calls each of us to be fishers of men. This composition is also available in 1/3, 1/2 and Life-size (105%) Bronze.

#### Sculpture

Resin Mounted on a Walnut Base 1/6 Life-size 9" x 9" x 14" (4.5 lbs.) #00870 \$120

"Fisher Of Men"® Pewter Sculpture 1/12 Life size Mounted on a Walnut base 6" x 6" x 7" (3 lbs.) #00846 **\$220** 