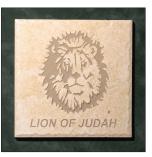

### "Lion Of Judah" Bronze Sculpture

In January of 2006, the Holy Spirit gave Max a vision for a very unique Ten Commandments monument. The artist envisioned a mature male lion on top of a base which featured the Ten Commandments, the names of God and key Bible scriptures. The #1 Bronze castings are still available in the larger sizes.

"Lion of Judah" Sculpture Ten Commandments Base 1/24 Life - Size Bronze & Walnut 3.5" x 5.5" x 6.25" (2.5 lbs) #06607 \$600

"Fisher of Men"® #30109

"*Lion of Judah*"тм #30052

"The Great Commission"® #30117

**Isaiah Eagle** 

"Isaiah Eagle"тм

#30141

"The Empty Cross".

"**The Empty Cross**"тм #30133