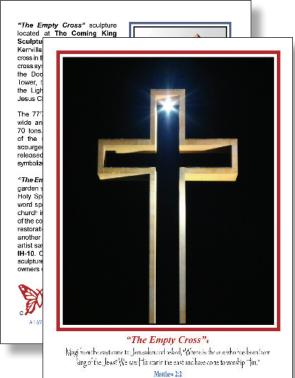

# Wall Mount 12" Cross

*"The Empty Cross"* in wood makes a beautiful wall display and complements any collection of crosses! However, this cross is unique to all other crosses in that the 12" wooden cross is a perfect scale model of the 77'7" cross at THE COMING KING SCULPTURE PRAYER GARDEN, in Kerrville, TX. Even the native, red Mesquite wood is similar to the reddish brown patina of the Cor-ten steel sculpture. This color symbolically represents the shed blood of Christ.

*"The Empty Cross"* TM is believed to be the most symbolic cross in the world. It represents the Resurrection, the Light of the World, the Open Door, the Way, the Gate, the Strong Tower and the Mighty Fortress. The reddish color represents the shed blood of Jesus Christ.