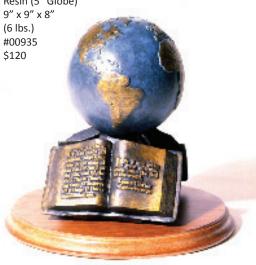

# **Resin Sculptures**

*"The Great Commission"*® composition was given to the artist in January of 1996. The sculpture symbolizes taking the Word of God to the world. Large Bronze sculptures are also available with 9", 12", 20" and 48" globes. *"The Great Commission"* <sup>®</sup> Sculpture Resin (5" Globe)