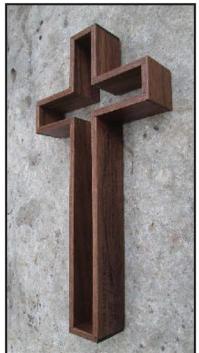

# Wall Mount 12" Cross

*"The Empty Cross"* in wood makes a beautiful wall display and complements any collection of crosses! However, this cross is unique to all other crosses in that the 12" wooden cross is a perfect scale model of the 77'7" cross at THE COMING KING SCULPTURE PRAYER GARDEN, in Kerrville, TX. Even the native, red Mesquite wood is similar to the reddish brown patina of the Cor-ten steel sculpture. This color symbolically represents the shed blood of Christ.

These wooden crosses are also unique to any other wooden crosses in that they are based on a piece of monumental art, now recognized as a landmark on IH-10. The signature of the artist and his "*Christian Butterfly*"® logo are also laser engraved into the wood, along with the Bible verse, Hebrews 12:2. The hollow, open cross design points to the Resurrection of Jesus. Each cross is individually handmade in Texas by Christian, Master Craftsmen who love the LORD and pray over their work.

Mesquite 12" Cross Wall Mount 1 1/2" x 6 1/4" x 12" (5 oz) #07018 \$58