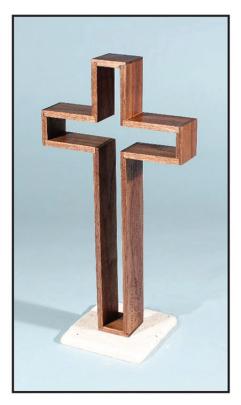

# Free Standing 12" Cross

*"The Empty Cross"* makes a beautiful free standing sculpture, which can be enjoyed from any angle. The unique geometry of the contemporary design provides infinite ways to view the sculpture. It is the perfect size for displaying on a desk. It helps believers stay focused on Jesus. God sees us through an empty cross, and we can only find the one true God by looking at an empty cross.

The 12" wooden cross is mounted to a rough, tumbled marble base. This whitish colored marble speaks to the purity of Christ, the Firm Foundation, the Solid Rock and the Chief Corner Stone. Each marble base is unique, like the wood, since only God can make a rock, and a tree! Each marble base has a felt pad on the bottom.

Mesquite 12" Cross Free Standing Tumbled Marble Base 4" x 4" x 12 1/2" (15 oz) #07158 \$65 Walnut 12" Cross Free Standing Tumbled Marble Base 4" x 4" x 12 1/2" (15 oz) #07085 \$65