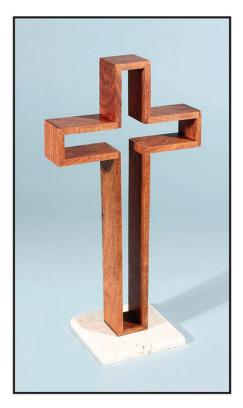

# Free Standing 12" Cross

*"The Empty Cross"* makes a beautiful free standing sculpture, which can be enjoyed from any angle. The unique geometry of the contemporary design provides infinite ways to view the sculpture. It is the perfect size for displaying on a desk. It helps believers stay focused on Jesus. God sees us through an empty cross, and we can only find the one true God by looking at an empty cross.

The 12" wooden cross is mounted to a rough, tumbled marble base. This whitish colored marble speaks to the purity of Christ, the Firm Foundation, the Solid Rock and the Chief Corner Stone. Each marble base is unique, like the wood, since only God can make a rock, and a tree! Each marble base has a felt pad on the bottom.

Mesquite 12" Cross Free Standing Tumbled Marble Base 4" x 4" x 12 1/2" (15 oz) #07158 \$65 Walnut 12" Cross Free Standing Tumbled Marble Base 4" x 4" x 12 1/2" (15 oz) #07085 \$65