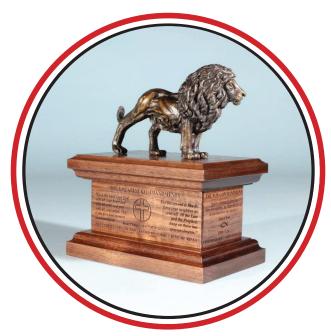

### "Lion Of Judah" Bronze Sculpture

In January of 2006, the Holy Spirit gave Max a vision for a very unique Ten Commandments monument. The artist envisioned a mature male lion on top of a base which featured the Ten Commandments, the names of God and key Bible scriptures. The #1 Bronze castings are still available in the larger sizes.

"Lion of Judah" Sculpture Ten Commandments Base 1/24 Life - Size Bronze & Walnut 3.5" x 5.5" x 6.25" (2.5 lbs) #06607 \$600