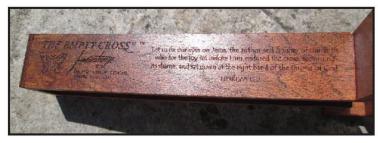

# Wall Mount 12" Cross

*"The Empty Cross"* in wood makes a beautiful wall display and complements any collection of crosses! However, this cross is unique to all other crosses in that the 12" wooden cross is a perfect scale model of the 77'7" cross at THE COMING KING SCULPTURE PRAYER GARDEN, in Kerrville, TX. Even the native, red Mesquite wood is similar to the reddish brown patina of the Cor-ten steel sculpture. This color symbolically represents the shed blood of Christ.

These wooden crosses are also unique to any other wooden crosses in that they are based on a piece of monumental art, now recognized as a landmark on IH-10. The signature of the artist and his "*Christian Butterfly*"® logo are also laser engraved into the wood, along with the Bible verse, Hebrews 12:2. The hollow, open cross design points to the Resurrection of Jesus. Each cross is individually handmade in Texas by Christian, Master Craftsmen who love the LORD and pray over their work.

The lower leg of the wooden cross is laser engraved with Hebrews 12:2, the artist's signature and logo.

Wall Mount crosses are attached to the wall with a small nail, which is provided.

Walnut 12" Cross Wall Mount 1 1/2" x 6 1/4" x 12" (5 oz) #07077 \$58