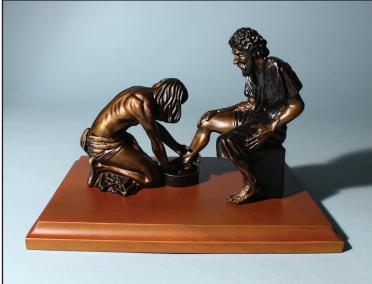

# **Resin Sculptures**

**"Divine Servant**"®, based on John 13, was Max's first Christian composition. The Holy Spirit called the artist to create the sculpture in Bronze, but Greiner disobeyed, thinking his own ideas to solve multiple family and business problems were best. Max was wrong. It was not until he obeyed God in 1989 that his life began to turn around. As Max obeyed God, his destiny unfolded. Today, Greiner art is recognized around the world and is collected in all 50 states and at least 65 countries.