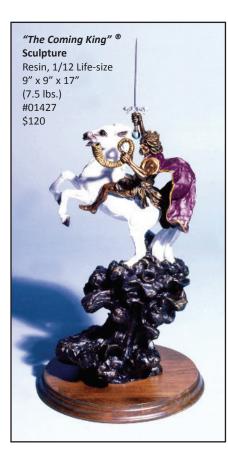

"The Coming

*King*"® composition depicts Jesus Christ returning in glory on

a white Stallion, based on Revelation 19:11.

God gave Max the

composition in June of 1998. 1/6, 1/3, 1/2

and Life-size (105%)

Bronzes sculptures

are available.

*"The Empty Cross"* ™ Sculpture Resin, 7" Cross 5" x 7" x 8" (1.25 lbs.) #02121 \$12

"The Empty Cross" TM Sculpture Resin, 12" Cross 8" x 10" x 13" (2.75 lbs) #02199 \$35