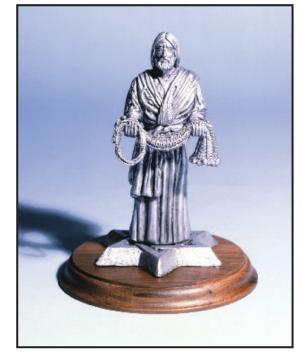

*"Fisher Of Men"*® was Greiner's second figurative sculpture featuring Jesus Christ. The composition depicts Jesus holding out a cast net as He calls Simon Peter and his brother Andrew to become fishers of men. God calls each of us to be fishers of men. This composition is also available in 1/3, 1/2 and Life-size (105%) Bronze.

#### Sculpture

Resin Mounted on a Walnut Base 1/6 Life-size 9" x 9" x 14" (4.5 lbs.) #00870 \$120

"Fisher Of Men"® Pewter Sculpture 1/12 Life size Mounted on a Walnut base 6" x 6" x 7" (3 lbs.) #00846 **\$220** 