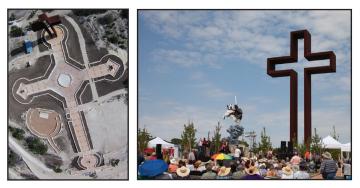

77 Scripture Tiles, in three languages, are displayed at The Coming King Sculptue Prayer Garden in Kerrville, TX.

God called Max & Sherry to create the evangelistic garden on 12/9/01.

The 16" Etched Tiles can be added to any garden to transform it into a Prayer Garden. The 1/4" ceramic tiles can be attached to standard concrete pavers with industrial adhesive to create a very durable walkway.

# "The Coming King"® Sculpture Prayer Garden

On 12/09/01, God called Sherry and me to build free Sculpture Prayer Gardens across the world to bring glory and souls to Jesus Christ. A prophetic word was spoken over us by Dr. Mahesh Chavda, who was the guest speaker at Cathedral of Praise church in Austin, TX.

Eight months later another stranger, Marlon Quibodeaux, a business man/evangelist from Beaumont, TX emailed and said God wanted me to create a 77'7" cross sculpture to be erected over IH-10. When I prayed about this strange request, I received an unexpected vision from God. I saw a 300' cross-shaped garden, with my monumental Christian sculptures in the points of the cross. I saw the Gospel presented in multiple languages, and a giant, hollow, empty cross at the end of the garden. I saw cars lined up to get in!

It has been 14 years since this divine vision was given. Today, by the grace of God, hundreds of thousands of people have already been drawn to this first prototype garden being built now on 24.5 acres of land, on IH-10. Many have found Jesus!

The spiritual garden is now Kerrville's top, year-round, daily tourist attraction, drawing hundreds of visitors every day. The largest documented crowds have been about 1,500 visitors per day. People have come from all 50 states and at least 52 countries. Thousands have been "Born-again and empowered with the Holy Spirit. Thousands have experienced genuine miracles. Dozens claim to have experienced physical and emotional healing. 18 people even canceled their suicide plans, after praying the prayers posted inside the massive cross.