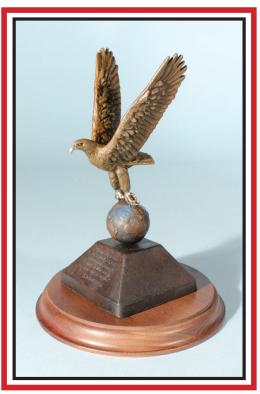

## *"Isaiah Eagle"* Bronze Sculpture

Isaiah 40:31 is a favorite Bible verse for millions of Christians around the world because it symbolizes the Christian spirit that cannot be stopped. In 1996, Max conceived of this composition, which depicts an eagle launching into space, above the inspirational Bible verse. The *"Isaiah Eagle"* is an inspiration to all Believers!

"Isaiah Eagle" ™ Sculpture Bronze & Walnut

> 1/12 Life-size 6" x 6" x 8" (2.75 lbs)

> > #07042 \$600