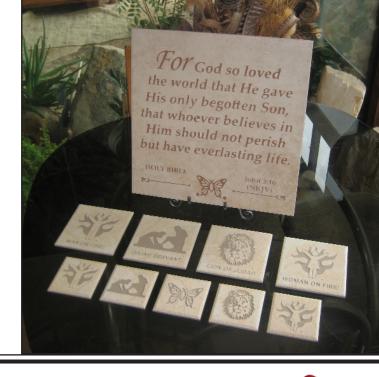

# **Etched Tiles**

by MaxGRENER/R.

Greiner **Etched Tiles** are available in three sizes and can be used as **Accent pieces**, **Pavers**, **Trivets**, and **Coasters**. Each ceramic tile is individually sand blasted to create a durable and elegant presentation.

Max has combined his enduring art images and Bible scriptures to create beautiful **Art Display Tiles** (16" x 16" x ½"). They can be displayed on an easel or attached to a wall, floor, counter or backsplash, as an accent piece.

### 16" Art Display Tiles - \$100

"Divine Servant"® #30087

"Christian Butterfly"® #30044

"Fisher of Men"® #30109

"The Great Commission"® #30117

"The Coming King"® #30125

"**Man On Fire**"тм #30079

"Woman On Fire"™ #30060

"**Lion of Judah**"тм #30052

"**Isaiah Eagle**"тм #30141

"**The Empty Cross**"тм #30133