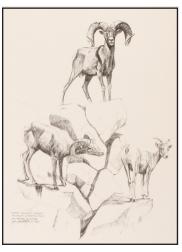

"Desert Bighorns"
Nelson Bighorn Sheep
15" x 19", Charcoal
Signed & Numbered
Edition: 475
Print: #23145 \$30
Hand Watercoloring
#23005 Add \$50

"Spring Fever"
Rio Grande Wild Turkey
15" x 19", Pen & Ink
Signed & Numbered
Edition: 475
Print: #23153 \$30
Hand Watercoloring
#23005 Add \$50