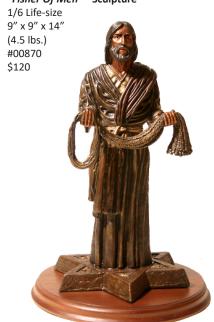

"Fisher Of Men" Sculpture 1/3 Life-size 15" x 15" x 26" (16 lbs.) #01087 \$200

"Divine Servant" ® Sculpture

1/12 Life-size 5" x 7" x 5" (1.5 lbs.) #00927

6" x 6" x 7" (2 lbs.) #00943 \$50

"The Great Commission" ® Sculpture Resin (3" Globe) 6" x 6" x 6" (2 lbs.)