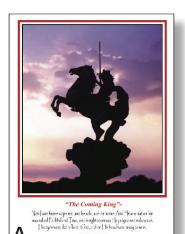

Total \$80

\$45

\$30

"The Coming King" ® Drawing Prints (Charcoal Pencil)
16" x 20" #23552 \$30
(Hand Water Coloring Option 11" x 14" #23625 \$15

8" x 10" #23629 \$10

is available on all Drawing Prints!)

**Total** 

\$80

\$45

\$30