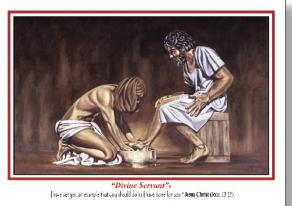

# Christian Prints

Max Greiner, Jr., is primarily known for his powerful sculptures. However, his original art work also includes Charcoal and Pen & Ink Drawings. Max also paints in Oil and can personally add Watercolor to his Signed & Numbered Prints, which are printed on 100% Acid-Free paper. Each Biblical composition is copyrighted and trademarked by Max.

"Divine Servant" ® Painting Print (Oil) 26" x 30" #23447 \$60 16" x 20" #23307 \$30

"Divine Servant" ® Drawing Prints (Charcoal Pencil)
16" x 20" #23234 \$30 + Hand Water Coloring option #23005 \$50
11" x 14" #22882 \$15 + Hand Water Coloring option #23285 \$30
8" x 10" #22955 \$10 + Hand Water Coloring option #23358 \$20

"Divine Servant" ® Drawing Print shown with Hand Water Coloring option.

Max personally Hand Water Colors each individual drawing print.

"Fisher of Ment" ® Drawing Prints (Charcoal Pencil)
16" x 20" #23293 \$30 + Hand Water Coloring option #23005 \$50
11" x 14" #23366 \$15 + Hand Water Coloring option #23285 \$30
8" x 10" #23439 \$10 + Hand Water Coloring option #23358 \$20