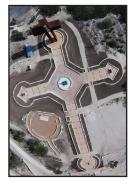

# **Display Options**

#29682

All Greiner Etched Tiles can be displayed on Iron Easels or attached to walls or counters. The 16" Etched Tiles can be glued to standard 2" thick concrete pavers with industrial adhesive to create a garden "Prayer Path".

# "THE COMING KING"® SCULPTURE PRAYER GARDEN

On 12/09/01, God called Sherry and me to build free Sculpture Prayer Gardens across the world to bring glory and souls to Jesus Christ. A prophetic word was spoken over us by Dr. Mahesh Chavda, who was the guest speaker at Cathedral of Praise church in Austin, TX.

Eight months later another stranger, Marlon Quibodeaux, a business man/evangelist from Beaumont, TX, emailed and said that God wanted me to create a 77'7" cross sculpture, to be erected over IH-10. When I prayed about this strange request, I received an unexpected vision from God. I saw a 300' cross-shaped garden with my monumental Christian sculptures in the points of the cross. I saw the Gospel presented in multiple languages, and a giant, hollow, empty cross at the end of the garden. I saw cars lined up on a road, trying to get in!

It has been 15 years since this divine vision was given. Today, by the grace of God, hundreds of thousands of people have already visited this first prototype garden, being built now on 24.5 acres of land on IH-10. Many have found Jesus Christ, His presence and miracles!

The spiritual garden is now Kerrville's top, year-round, daily tourist attraction, drawing hundreds of visitors every day. Over 100,000 people will visit the free garden in 2016.

People have come from all 50 states and at least 60 countries. Thousands have been "Born-again and empowered with the Holy Spirit. Thousands have experienced genuine miracles. Hundreds claim to have experienced physical and emotional healing. 24 people, to our knowledge, have canceled their suicide plans, after visiting the garden.