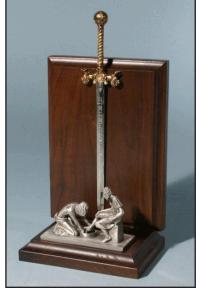

#### "Sword Of The Spirit"® **HEBREW** Artwork **TEXT** "King of kings, Lord The "Sword of the Spirit" of God is the Word of God. It of lords" comes from the mouth of God. The events of the "Second (Rev 19:16) Coming" of Christ will be spoken into existence by Jesus Christ Himself. He will return as the Mighty Warrior, the Lion of Judah, HIGH the King of kings and the Lord of lords. Artist evangelist, **CARBON** Max Greiner, Jr. has created a magnificent life-size **STEEL** display Sword, based on his life-size Bronze Sculpture, Two edged, 2" wide, "The Coming King"®. 41" Safety Blade (Heb 4:12) "Sword of the Spirit" **Letter Opener** Gift Box included #03640 Large (8.5") \$18 #03780 Small (6") \$8 **ICHTHUS FISH SYMBOL** "The Coming King" ® Medallion Keepsake Box (Large) "Jesus Pewter, Walnut & Brass Christ. 5.75" x 7.5" x 2.5" (3 lbs) God's Son. Savior" (Mt 4:18) **WINE CHALICE** "LION OF & CROSS JUDAH" **Raised Cross** Bronzed (Mt 26:27) Cross-bar (Rev 5:5) **Sword Letter Opener Award** Pewter, Walnut, & Plated Zinc **WOOD HAN-**3.5" x 5" x 10" (2 lbs) DLE #00323 \$100 Iron Sceptor (Rev 19:15) **EARTH**

#05783

\$165

Bronzed

Pommel

(Ps 24:1)

Fullsize (57")

Steel Sword

Sword

Life-size,

57" (10 lbs) Mounting Magnet included #03713 \$500