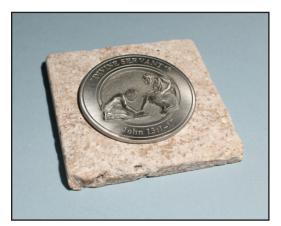

### **Bronze Medallions** \$60

**Medallion Rock** (4" x 4" x .5") Bronze \$70 Pewter \$60 Available in all compositions

Presentation Box for Medallions Elegant Walnut Display Box 4" x 4.5" x 2" (10 oz) #03187 \$24