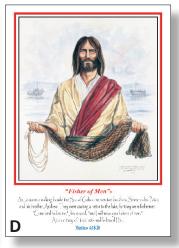

"Divine Servant" ® Drawing Print shown with Hand Water Coloring option.

Max personally Hand Water Colors each individual drawing print.

"Fisher of Ment" ® Drawing Prints (Charcoal Pencil)
16" x 20" #23293 \$30 + Hand Water Coloring option #23005 \$50
11" x 14" #23366 \$15 + Hand Water Coloring option #23285 \$30
8" x 10" #23439 \$10 + Hand Water Coloring option #23358 \$20

C

"Divine Servant"\* "These set you are exercle that you should do as These done for you." Jesus Christ (John 13:15).

Matthew 4:18-20

Revelation 19:11-12

A. #16424 "The Coming King"® Sillouette
B. #16637 "The Coming King"® Face Straight
C. #16270 "Fisher of Men"® Drawing
D. #16483 "Fisher of Men"® Watercolor
E. #16343 "Fisher of Men"® Sculpture
F. #16203 "Fisher of Men"® Face Straight
G. #16130 "Fisher of Men"® Face Right
H. #16785 "The Empty Cross"™ Christmas
J. #16777 "The Empty Cross"™ Blue Sky
K. #16076 "The Great Commission"® Exterior
L. #16009 "The Great Commission"® Interior
M. #16564 "Sword of the Spirit"® Victorious
N. #16297 "Lion of Judah"™ Face Left