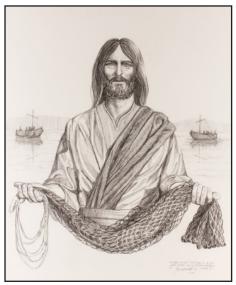

"Divine Servant" ® Drawing Print shown with Hand Water Coloring option.

Max personally Hand Water Colors each individual drawing print.

"Fisher of Ment" ® Drawing Prints (Charcoal Pencil)
16" x 20" #23293 \$30 + Hand Water Coloring option #23005 \$50
11" x 14" #23366 \$15 + Hand Water Coloring option #23285 \$30
8" x 10" #23439 \$10 + Hand Water Coloring option #23358 \$20

"Fisher Of Men" Sculpture 1/3 Life-size 15" x 15" x 26" (16 lbs.) #01087 \$200

"Divine Servant" ® Sculpture

1/12 Life-size 5" x 7" x 5" (1.5 lbs.) #00927

6" x 6" x 7" (2 lbs.) #00943 \$50

"The Great Commission" ® Sculpture Resin (3" Globe) 6" x 6" x 6" (2 lbs.)