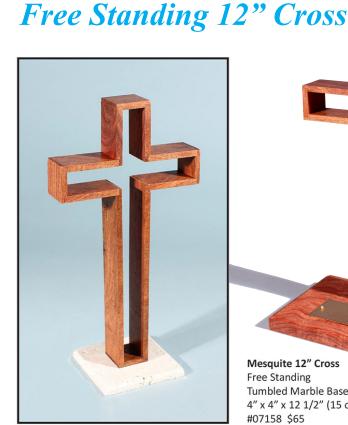

Mesquite 12" Cross Wall Mount 1 1/2" x 6 1/4" x 12" (5 oz) #07018 \$58

12" Cross Award

**Engraved Brass Plate** 5" x 6 1/4" x 12 3/4" (15 oz) #07212 M (Shown)

Tumbled Marble Base 4" x 4" x 12 1/2" (15 oz) #07158 \$65

Walnut 12" Cross Free Standing **Tumbled Marble Base** 4" x 4" x 12 1/2" (15 oz) #07085 \$65