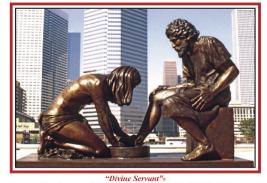

"Divine Servant" ® Painting Print (Oil) 26" x 30" #23447 \$60 16" x 20" #23307 \$30

"Divine Servant" ® Drawing Prints (Charcoal Pencil)
16" x 20" #23234 \$30 + Hand Water Coloring option #23005 \$50
11" x 14" #22882 \$15 + Hand Water Coloring option #23285 \$30
8" x 10" #22955 \$10 + Hand Water Coloring option #23358 \$20

В

The "Divine Servant" was the first Christian composition given to Max Greiner. Jr. by the Holy Spirt in April of 1985 it came at the height of serious personal trials in the Greiner family.

D

E

"Divine Servant" a
"I have set you an example that you should be as I have done for your Jesus Christ (John 13:15)