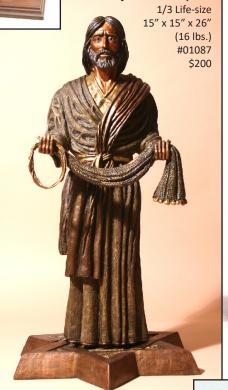

"Fisher Of Men" Sculpture 1/3 Life-size 15" x 15" x 26" (16 lbs.) #01087 \$200

"Divine Servant" ® Sculpture

1/12 Life-size 5" x 7" x 5" (1.5 lbs.) #00927

6" x 6" x 7" (2 lbs.) #00943 \$50

"The Great Commission" ® Sculpture Resin (3" Globe) 6" x 6" x 6" (2 lbs.)