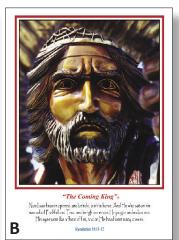

Total \$80

\$45

\$30

"The Coming King" ® Drawing Prints (Charcoal Pencil)
16" x 20" #23552 \$30
(Hand Water Coloring Option 11" x 14" #23625 \$15

8" x 10" #23629 \$10

is available on all Drawing Prints!)

**Total** 

\$80

\$45

\$30