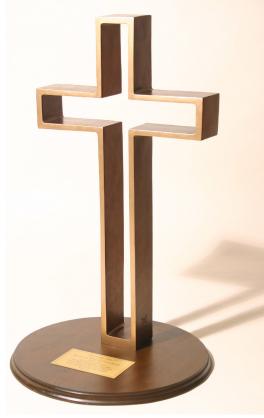

Mesquite 12" Cross Wall Mount 1 1/2" x 6 1/4" x 12" (5 oz) #07018 \$58

12" Cross Award

**Engraved Brass Plate** 5" x 6 1/4" x 12 3/4" (15 oz) #07212 M (Shown)

Tumbled Marble Base 4" x 4" x 12 1/2" (15 oz) #07158 \$65

Walnut 12" Cross Free Standing **Tumbled Marble Base** 4" x 4" x 12 1/2" (15 oz) #07085 \$65