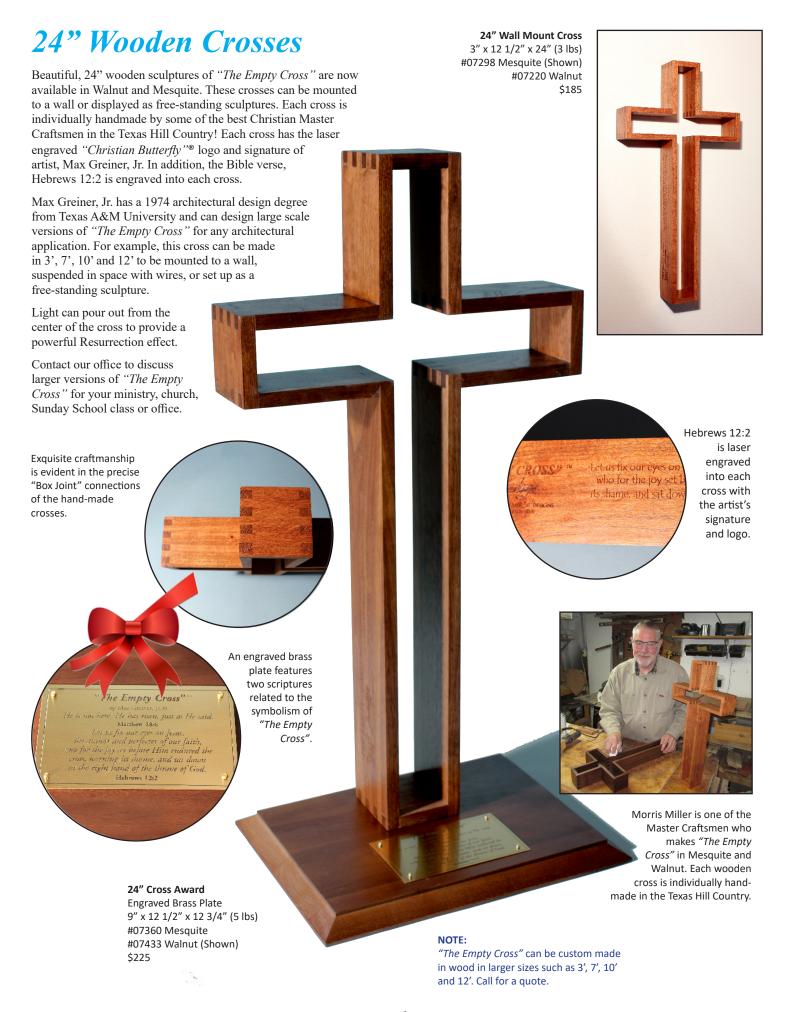

These wooden crosses are also unique to any other wooden crosses in that they are based on a piece of monumental art, now recognized as a landmark on IH-10. The signature of the artist and his "Christian Butterfly" R logo are also laser engraved into the wood, along with the Bible verse, Hebrews 12:2. The hollow, open cross design points to the Resurrection of Jesus. Each cross is individually handmade in Texas by Christian, Master Craftsmen who love the LORD and pray over their work.

The lower leg of the wooden cross is laser engraved with Hebrews 12:2, the artist's signature and logo.

Wall Mount crosses are attached to the wall with a small nail, which is provided.

Walnut 12" Cross Wall Mount 1 1/2" x 6 1/4" x 12" (5 oz) #07077 \$58