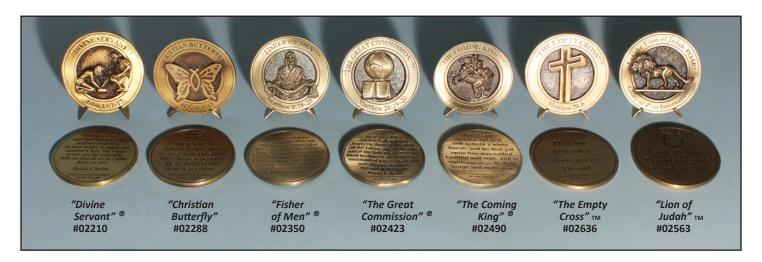

### **Pewter Medallions** \$50

Max's unique Christian compositions are available as heavy (4 oz.) Pewter and Bronze 2 3/4" Medallions. The appropriate scripture is reproduced on the back. Each Medallion comes with a metal base and testimony card.

### **Bronze Medallions** \$60

**Medallion Rock** (4" x 4" x .5") Bronze \$70 Pewter \$60 Available in all compositions

Presentation Box for Medallions Elegant Walnut Display Box 4" x 4.5" x 2" (10 oz) #03187 \$24

**Medallion Award** (5" x 7" x 1") (14 oz) Bronze \$85 Pewter \$75 Available in all compositions