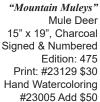

## Wildlife Drawing Prints

"Autumn Fever"
Whitetail Deer
16" x 20", Charcoal
Signed & Numbered
Edition: 475
Print: #23102 \$30
Hand Watercoloring
#23005 Add \$50

"California Tule"
Tule Elk
15" x 19", Charcoal
Signed & Numbered
Edition: 475
Print: #23110 \$30
Hand Watercoloring
#23005 Add \$50