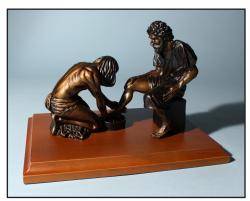

"Fisher Of Men" Sculpture 1/3 Life-size 15" x 15" x 26" (16 lbs.) #01087 \$200

"Divine Servant" ® Sculpture

1/12 Life-size 5" x 7" x 5" (1.5 lbs.) #00927

6" x 6" x 7" (2 lbs.) #00943 \$50

"The Great Commission" ® Sculpture Resin (3" Globe) 6" x 6" x 6" (2 lbs.)