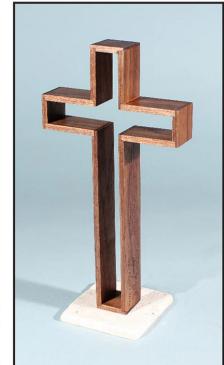

### Wall Mount 12" Cross

"The Empty Cross" in wood makes a beautiful wall display and complements any collection of crosses! However, this cross is unique to all other crosses in that the 12" wooden cross is a perfect scale model of the 77'7" cross at THE COMING KING SCULPTURE PRAYER GARDEN, in Kerrville, TX. Even the native, red Mesquite wood is similar to the reddish brown patina of the Cor-ten steel sculpture. This color symbolically represents the shed blood of Christ.

These wooden crosses are also unique to any other wooden crosses in that they are based on a piece of monumental art, now recognized as a landmark on IH-10. The signature of the artist and his "Christian Butterfly" R logo are also laser engraved into the wood, along with the Bible verse, Hebrews 12:2. The hollow, open cross design points to the Resurrection of Jesus. Each cross is individually handmade in Texas by Christian, Master Craftsmen who love the LORD and pray over their work.

The lower leg of the wooden cross is laser engraved with Hebrews 12:2, the artist's signature and logo.

Wall Mount crosses are attached to the wall with a small nail, which is provided.

Walnut 12" Cross Wall Mount 1 1/2" x 6 1/4" x 12" (5 oz) #07077 \$58