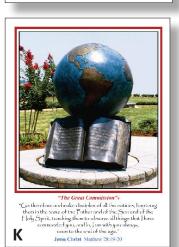

C

"Divine Servant"\* "These set you are exercle that you should do as These done for you." Jesus Christ (John 13:15).

Matthew 4:18-20

Revelation 19:11-12

A. #16424 "The Coming King"® Sillouette
B. #16637 "The Coming King"® Face Straight
C. #16270 "Fisher of Men"® Drawing
D. #16483 "Fisher of Men"® Watercolor
E. #16343 "Fisher of Men"® Sculpture
F. #16203 "Fisher of Men"® Face Straight
G. #16130 "Fisher of Men"® Face Right
H. #16785 "The Empty Cross"™ Christmas
J. #16777 "The Empty Cross"™ Blue Sky
K. #16076 "The Great Commission"® Exterior
L. #16009 "The Great Commission"® Interior
M. #16564 "Sword of the Spirit"® Victorious
N. #16297 "Lion of Judah"™ Face Left