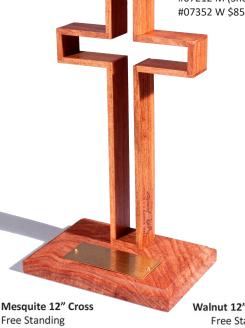

The lower leg of the wooden cross is laser engraved with Hebrews 12:2, the artist's signature and logo.

Wall Mount crosses are attached to the wall with a small nail, which is provided.

Walnut 12" Cross Wall Mount 1 1/2" x 6 1/4" x 12" (5 oz) #07077 \$58

Mesquite 12" Cross Wall Mount 1 1/2" x 6 1/4" x 12" (5 oz) #07018 \$58

12" Cross Award

**Engraved Brass Plate** 5" x 6 1/4" x 12 3/4" (15 oz) #07212 M (Shown)

Tumbled Marble Base 4" x 4" x 12 1/2" (15 oz) #07158 \$65

Walnut 12" Cross Free Standing **Tumbled Marble Base** 4" x 4" x 12 1/2" (15 oz) #07085 \$65