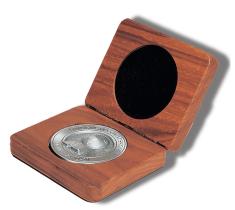

### **Bronze Medallions** \$60

**Medallion Rock** (4" x 4" x .5") Bronze \$70 Pewter \$60 Available in all compositions

Presentation Box for Medallions Elegant Walnut Display Box 4" x 4.5" x 2" (10 oz) #03187 \$24