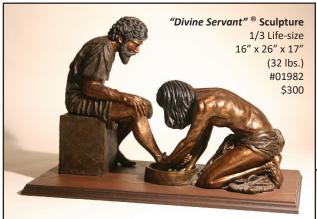

"Fisher Of Men" Sculpture 1/3 Life-size 15" x 15" x 26" (16 lbs.) #01087 \$200

"Divine Servant" ® Sculpture

1/12 Life-size 5" x 7" x 5" (1.5 lbs.) #00927

6" x 6" x 7" (2 lbs.) #00943 \$50

"The Great Commission" ® Sculpture Resin (3" Globe) 6" x 6" x 6" (2 lbs.)