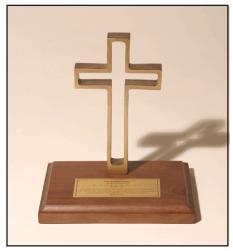

Mesquite 12" Cross Wall Mount 1 1/2" x 6 1/4" x 12" (5 oz) #07018 \$58

12" Cross Award

**Engraved Brass Plate** 5" x 6 1/4" x 12 3/4" (15 oz) #07212 M (Shown)

Tumbled Marble Base 4" x 4" x 12 1/2" (15 oz) #07158 \$65

Walnut 12" Cross Free Standing **Tumbled Marble Base** 4" x 4" x 12 1/2" (15 oz) #07085 \$65