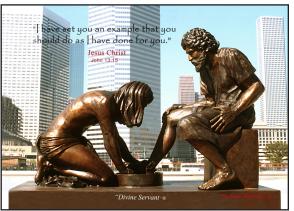

## **Note Cards**

Α

There set you are example that you should do as There cone for you." Jesus Christ ( John 13:15)

Share your faith with Greiner Note Cards! Each card features scripture and Max's original artwork on the front. The back of each card features the artist's testimony. The inside is blank for your personal salutation.

В

The "Divine Servant" was the first Christian composition given to Max Greiner. Jr. by the Holy Spirt in April of 1985 it came at the height of serious personal trials in the Greiner family.

D

E

"Divine Servant" a
"I have set you an example that you should be as I have done for your Jesus Christ (John 13:15)