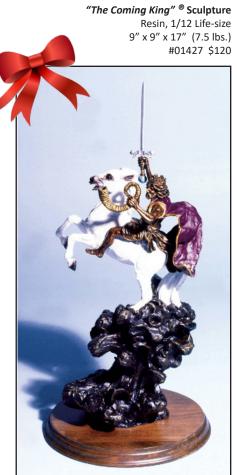

Resin Sculptures, like Max's expensive Bronze Sculptures carry the message of Jesus Christ.

"The Coming King" Sculpture 1/6 Life-size Bust 11" x 12.5" x 19.5" (5 lbs) #01702 \$120