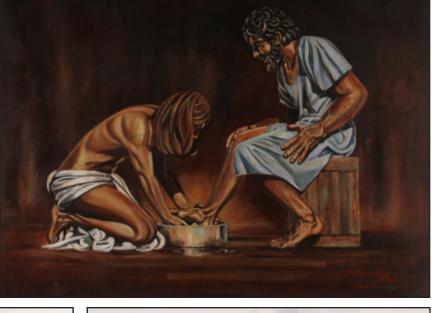

"Divine Servant" ® Painting Print (Oil) 26" x 30" #23447 \$60 16" x 20" #23307 \$30

"Divine Servant" ® Drawing Prints (Charcoal Pencil)
16" x 20" #23234 \$30 + Hand Water Coloring option #23005 \$50
11" x 14" #22882 \$15 + Hand Water Coloring option #23285 \$30
8" x 10" #22955 \$10 + Hand Water Coloring option #23358 \$20

"Divine Servant" ® Drawing Print shown with Hand Water Coloring option.

Max personally Hand Water Colors each individual drawing print.

"Fisher of Ment" ® Drawing Prints (Charcoal Pencil)
16" x 20" #23293 \$30 + Hand Water Coloring option #23005 \$50
11" x 14" #23366 \$15 + Hand Water Coloring option #23285 \$30
8" x 10" #23439 \$10 + Hand Water Coloring option #23358 \$20