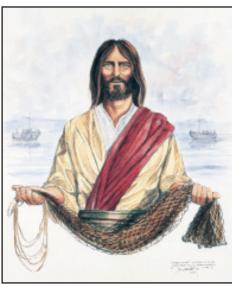

"Divine Servant" ® Drawing Print shown with Hand Water Coloring option.

Max personally Hand Water Colors each individual drawing print.

"Fisher of Ment" ® Drawing Prints (Charcoal Pencil)
16" x 20" #23293 \$30 + Hand Water Coloring option #23005 \$50
11" x 14" #23366 \$15 + Hand Water Coloring option #23285 \$30
8" x 10" #23439 \$10 + Hand Water Coloring option #23358 \$20