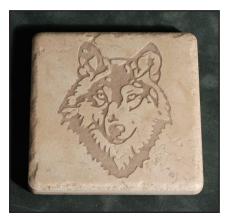

"Wolf" 4" Etched Tile #29003 \$14

The 16" Etched Tiles can be added to any garden to transform it into a Prayer Garden. The 1/4" ceramic tiles can be attached to standard concrete pavers with industrial adhesive to create a very durable walkway.