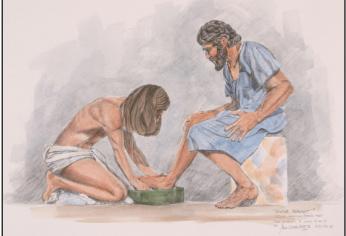

"Divine Servant" ® Drawing Print shown with Hand Water Coloring option.

Max personally Hand Water Colors each individual drawing print.

"Fisher of Ment" ® Drawing Prints (Charcoal Pencil)
16" x 20" #23293 \$30 + Hand Water Coloring option #23005 \$50
11" x 14" #23366 \$15 + Hand Water Coloring option #23285 \$30
8" x 10" #23439 \$10 + Hand Water Coloring option #23358 \$20