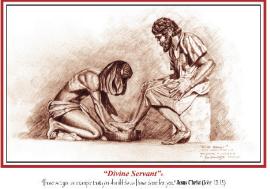

"Divine Servant" ® Painting Print (Oil) 26" x 30" #23447 \$60 16" x 20" #23307 \$30

"Divine Servant" ® Drawing Prints (Charcoal Pencil)
16" x 20" #23234 \$30 + Hand Water Coloring option #23005 \$50
11" x 14" #22882 \$15 + Hand Water Coloring option #23285 \$30
8" x 10" #22955 \$10 + Hand Water Coloring option #23358 \$20

## **Note Cards**

Α

There set you are example that you should do as There cone for you." Jesus Christ ( John 13:15)

Share your faith with Greiner Note Cards! Each card features scripture and Max's original artwork on the front. The back of each card features the artist's testimony. The inside is blank for your personal salutation.

В

The "Divine Servant" was the first Christian composition given to Max Greiner. Jr. by the Holy Spirt in April of 1985 it came at the height of serious personal trials in the Greiner family.

D

E

"Divine Servant" a
"I have set you an example that you should be as I have done for your Jesus Christ (John 13:15)