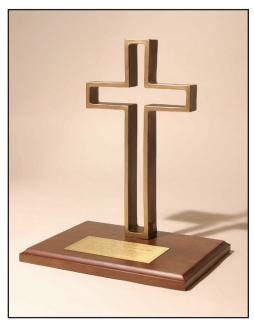

Mesquite 12" Cross Wall Mount 1 1/2" x 6 1/4" x 12" (5 oz) #07018 \$58

12" Cross Award

**Engraved Brass Plate** 5" x 6 1/4" x 12 3/4" (15 oz) #07212 M (Shown)

Tumbled Marble Base 4" x 4" x 12 1/2" (15 oz) #07158 \$65

Walnut 12" Cross Free Standing **Tumbled Marble Base** 4" x 4" x 12 1/2" (15 oz) #07085 \$65