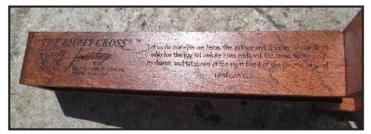

### Wall Mount 12" Cross

"The Empty Cross" in wood makes a beautiful wall display and complements any collection of crosses! However, this cross is unique to all other crosses in that the 12" wooden cross is a perfect scale model of the 77'7" cross at THE COMING KING SCULPTURE PRAYER GARDEN, in Kerrville, TX. Even the native, red Mesquite wood is similar to the reddish brown patina of the Cor-ten steel sculpture. This color symbolically represents the shed blood of Christ.

These wooden crosses are also unique to any other wooden crosses in that they are based on a piece of monumental art, now recognized as a landmark on IH-10. The signature of the artist and his "Christian Butterfly" R logo are also laser engraved into the wood, along with the Bible verse, Hebrews 12:2. The hollow, open cross design points to the Resurrection of Jesus. Each cross is individually handmade in Texas by Christian, Master Craftsmen who love the LORD and pray over their work.