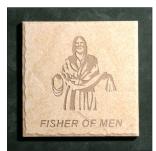

"Divine Servant" ® Drawing Print shown with Hand Water Coloring option.

Max personally Hand Water Colors each individual drawing print.

"Fisher of Ment" ® Drawing Prints (Charcoal Pencil)
16" x 20" #23293 \$30 + Hand Water Coloring option #23005 \$50
11" x 14" #23366 \$15 + Hand Water Coloring option #23285 \$30
8" x 10" #23439 \$10 + Hand Water Coloring option #23358 \$20

"Fisher Of Men" Sculpture 1/3 Life-size 15" x 15" x 26" (16 lbs.) #01087 \$200

"Divine Servant" ® Sculpture

1/12 Life-size 5" x 7" x 5" (1.5 lbs.) #00927

6" x 6" x 7" (2 lbs.) #00943 \$50

"The Great Commission" ® Sculpture Resin (3" Globe) 6" x 6" x 6" (2 lbs.)