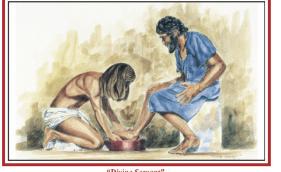

"Divine Servant" ® Painting Print (Oil) 26" x 30" #23447 \$60 16" x 20" #23307 \$30

"Divine Servant" ® Drawing Prints (Charcoal Pencil)
16" x 20" #23234 \$30 + Hand Water Coloring option #23005 \$50
11" x 14" #22882 \$15 + Hand Water Coloring option #23285 \$30
8" x 10" #22955 \$10 + Hand Water Coloring option #23358 \$20

"Divine Servant" ® Drawing Print shown with Hand Water Coloring option.

Max personally Hand Water Colors each individual drawing print.

"Fisher of Ment" ® Drawing Prints (Charcoal Pencil)
16" x 20" #23293 \$30 + Hand Water Coloring option #23005 \$50
11" x 14" #23366 \$15 + Hand Water Coloring option #23285 \$30
8" x 10" #23439 \$10 + Hand Water Coloring option #23358 \$20

В

The "Divine Servant" was the first Christian composition given to Max Greiner. Jr. by the Holy Spirt in April of 1985 it came at the height of serious personal trials in the Greiner family.

D

E

"Divine Servant" a
"I have set you an example that you should be as I have done for your Jesus Christ (John 13:15)