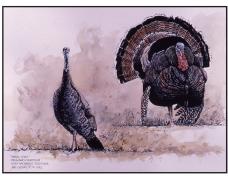

"Desert Bighorns"
Nelson Bighorn Sheep
15" x 19", Charcoal
Signed & Numbered
Edition: 475
Print: #23145 \$30
Hand Watercoloring
#23005 Add \$50

"Spring Fever"
Rio Grande Wild Turkey
15" x 19", Pen & Ink
Signed & Numbered
Edition: 475
Print: #23153 \$30
Hand Watercoloring
#23005 Add \$50