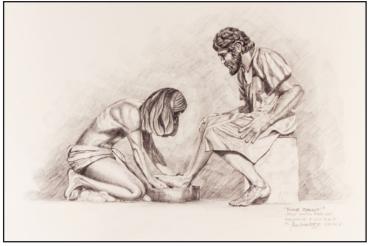

"Divine Servant" ® Painting Print (Oil) 26" x 30" #23447 \$60 16" x 20" #23307 \$30

"Divine Servant" ® Drawing Prints (Charcoal Pencil)
16" x 20" #23234 \$30 + Hand Water Coloring option #23005 \$50
11" x 14" #22882 \$15 + Hand Water Coloring option #23285 \$30
8" x 10" #22955 \$10 + Hand Water Coloring option #23358 \$20

"Divine Servant" ® Drawing Print shown with Hand Water Coloring option.

Max personally Hand Water Colors each individual drawing print.

"Fisher of Ment" ® Drawing Prints (Charcoal Pencil)
16" x 20" #23293 \$30 + Hand Water Coloring option #23005 \$50
11" x 14" #23366 \$15 + Hand Water Coloring option #23285 \$30
8" x 10" #23439 \$10 + Hand Water Coloring option #23358 \$20