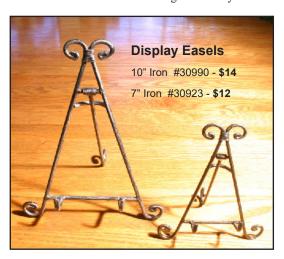

# **Display Options**

#29682

All Greiner Etched Tiles can be displayed on Iron Easels or attached to walls or counters. The 16" Etched Tiles can be glued to standard 2" thick concrete pavers with industrial adhesive to create a garden "Prayer Path".

"Wolf" 4" Etched Tile #29003 \$14

The 16" Etched Tiles can be added to any garden to transform it into a Prayer Garden. The 1/4" ceramic tiles can be attached to standard concrete pavers with industrial adhesive to create a very durable walkway.