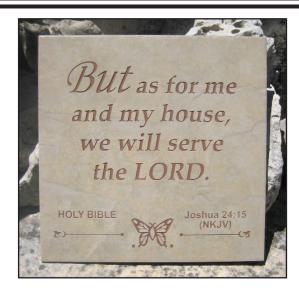

### 16" Scripture Display Tiles - \$100

Bible scriptures have been sandblasted into beige 16" ceramic tiles, fulfilling the words of Jesus: "I tell you," He replied, "if they keep quiet, the stones will cry out." (Lk 19:40)

Since these verses are engraved into "stones" they will "cry out" forever! NASA used ceramic tiles on the Space Shuttle because of their durability.

### Available Verses:

#30176 Jeremiah 29:11 #30311 Proverbs 3:5 #30389 Philippians 4:13 #30591 Romans 8:31