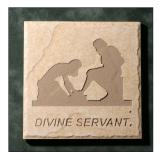

"Divine Servant" ® Painting Print (Oil) 26" x 30" #23447 \$60 16" x 20" #23307 \$30

"Divine Servant" ® Drawing Prints (Charcoal Pencil)
16" x 20" #23234 \$30 + Hand Water Coloring option #23005 \$50
11" x 14" #22882 \$15 + Hand Water Coloring option #23285 \$30
8" x 10" #22955 \$10 + Hand Water Coloring option #23358 \$20

"Divine Servant" ® Drawing Print shown with Hand Water Coloring option.

Max personally Hand Water Colors each individual drawing print.

"Fisher of Ment" ® Drawing Prints (Charcoal Pencil)
16" x 20" #23293 \$30 + Hand Water Coloring option #23005 \$50
11" x 14" #23366 \$15 + Hand Water Coloring option #23285 \$30
8" x 10" #23439 \$10 + Hand Water Coloring option #23358 \$20

### Resin Sculptures

"Divine Servant" ® Sculpture 1/6 Life-size 9" X 12" X 8" (8 lbs.) #00854 \$130

Max's Resin Sculptures are cast from his original Bronze sculptures.Resins capture all the detail of Max's art. However, they are not as durable as Bronze sculptures. Therefore, Max's Resin sculptures are for indoor display only.