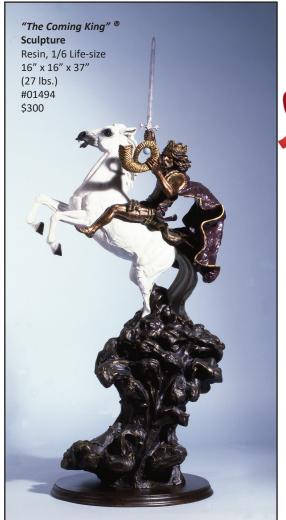

Resin Sculptures, like Max's expensive Bronze Sculptures carry the message of Jesus Christ.

"The Coming King" Sculpture 1/6 Life-size Bust 11" x 12.5" x 19.5" (5 lbs) #01702 \$120