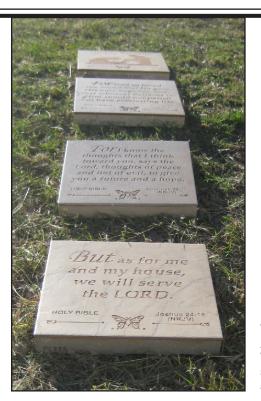

# **Etched Tiles**

by MaxGRENER/R.

Greiner **Etched Tiles** are available in three sizes and can be used as **Accent pieces**, **Pavers**, **Trivets**, and **Coasters**. Each ceramic tile is individually sand blasted to create a durable and elegant presentation.

Max has combined his enduring art images and Bible scriptures to create beautiful **Art Display Tiles** (16" x 16" x ½"). They can be displayed on an easel or attached to a wall, floor, counter or backsplash, as an accent piece.

### 16" Scripture Display Tiles - \$100

Bible scriptures have been sandblasted into beige 16" ceramic tiles, fulfilling the words of Jesus: "I tell you," He replied, "if they keep quiet, the stones will cry out." (Lk 19:40)

Since these verses are engraved into "stones" they will "cry out" forever! NASA used ceramic tiles on the Space Shuttle because of their durability.

### Available Verses:

#30176 Jeremiah 29:11 #30311 Proverbs 3:5 #30389 Philippians 4:13 #30591 Romans 8:31