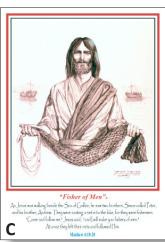

"Divine Servant" ® Drawing Print shown with Hand Water Coloring option.

Max personally Hand Water Colors each individual drawing print.

"Fisher of Ment" ® Drawing Prints (Charcoal Pencil)
16" x 20" #23293 \$30 + Hand Water Coloring option #23005 \$50
11" x 14" #23366 \$15 + Hand Water Coloring option #23285 \$30
8" x 10" #23439 \$10 + Hand Water Coloring option #23358 \$20

C

"Divine Servant"\* "These set you are exercle that you should do as These done for you." Jesus Christ (John 13:15).

Matthew 4:18-20

Revelation 19:11-12

A. #16424 "The Coming King"® Sillouette
B. #16637 "The Coming King"® Face Straight
C. #16270 "Fisher of Men"® Drawing
D. #16483 "Fisher of Men"® Watercolor
E. #16343 "Fisher of Men"® Sculpture
F. #16203 "Fisher of Men"® Face Straight
G. #16130 "Fisher of Men"® Face Right
H. #16785 "The Empty Cross"™ Christmas
J. #16777 "The Empty Cross"™ Blue Sky
K. #16076 "The Great Commission"® Exterior
L. #16009 "The Great Commission"® Interior
M. #16564 "Sword of the Spirit"® Victorious
N. #16297 "Lion of Judah"™ Face Left