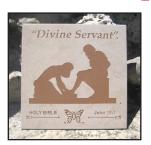

В

The "Divine Servant" was the first Christian composition given to Max Greiner. Jr. by the Holy Spirt in April of 1985 it came at the height of serious personal trials in the Greiner family.

D

E

"Divine Servant" a
"I have set you an example that you should be as I have done for your Jesus Christ (John 13:15)

### 16" Art Display Tiles - \$100

"Divine Servant"® #30087

"Christian Butterfly"® #30044

"Fisher of Men"® #30109

"The Great Commission"® #30117

"The Coming King"® #30125

"**Man On Fire**"тм #30079

"Woman On Fire"™ #30060

### 6" Etched Tiles - \$20 (Includes 100% cork backing for use as Trivets)

"Divine Servant"® #31059

"Christian Butterfly"® #31016

"Fisher of Men"® #31067

"The Great Commission"® #31083

"The Coming King"® #31091