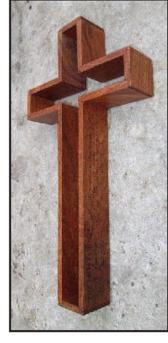

### Wall Mount 12" Cross

"The Empty Cross" in wood makes a beautiful wall display and complements any collection of crosses! However, this cross is unique to all other crosses in that the 12" wooden cross is a perfect scale model of the 77'7" cross at THE COMING KING SCULPTURE PRAYER GARDEN, in Kerrville, TX. Even the native, red Mesquite wood is similar to the reddish brown patina of the Cor-ten steel sculpture. This color symbolically represents the shed blood of Christ.

These wooden crosses are also unique to any other wooden crosses in that they are based on a piece of monumental art, now recognized as a landmark on IH-10. The signature of the artist and his "Christian Butterfly" R logo are also laser engraved into the wood, along with the Bible verse, Hebrews 12:2. The hollow, open cross design points to the Resurrection of Jesus. Each cross is individually handmade in Texas by Christian, Master Craftsmen who love the LORD and pray over their work.