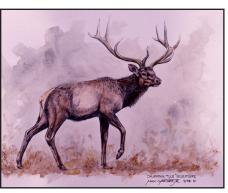

## Wildlife Drawing Prints

"Autumn Fever"
Whitetail Deer
16" x 20", Charcoal
Signed & Numbered
Edition: 475
Print: #23102 \$30
Hand Watercoloring
#23005 Add \$50

"California Tule"
Tule Elk
15" x 19", Charcoal
Signed & Numbered
Edition: 475
Print: #23110 \$30
Hand Watercoloring
#23005 Add \$50