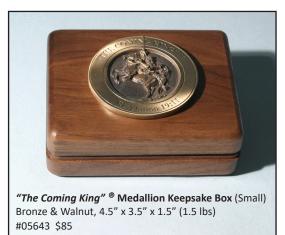

Lion of Judah, HIGH the King of kings and the Lord of lords. Artist evangelist, **CARBON** Max Greiner, Jr. has created a magnificent life-size **STEEL** display Sword, based on his life-size Bronze Sculpture, Two edged, 2" wide, "The Coming King"®. 41" Safety Blade (Heb 4:12) "Sword of the Spirit" **Letter Opener** Gift Box included #03640 Large (8.5") \$18 #03780 Small (6") \$8 **ICHTHUS FISH SYMBOL** "The Coming King" ® Medallion Keepsake Box (Large) "Jesus Pewter, Walnut & Brass Christ. 5.75" x 7.5" x 2.5" (3 lbs) God's Son. Savior" (Mt 4:18) **WINE CHALICE** "LION OF & CROSS JUDAH" **Raised Cross** Bronzed (Mt 26:27) Cross-bar (Rev 5:5) **Sword Letter Opener Award** Pewter, Walnut, & Plated Zinc **WOOD HAN-**3.5" x 5" x 10" (2 lbs) DLE #00323 \$100 Iron Sceptor (Rev 19:15) **EARTH**





#05783

\$165

Bronzed

Pommel

(Ps 24:1)

Fullsize (57")

Steel Sword

Sword

Life-size,

57" (10 lbs) Mounting Magnet included #03713 \$500

# **Etched Tiles**

by MaxGRENER/R.

Greiner **Etched Tiles** are available in three sizes and can be used as **Accent pieces**, **Pavers**, **Trivets**, and **Coasters**. Each ceramic tile is individually sand blasted to create a durable and elegant presentation.

Max has combined his enduring art images and Bible scriptures to create beautiful **Art Display Tiles** (16" x 16" x ½"). They can be displayed on an easel or attached to a wall, floor, counter or backsplash, as an accent piece.



### 16" Art Display Tiles - \$100



"Divine Servant"® #30087



"Christian Butterfly"® #30044



"Fisher of Men"® #30109



"The Great Commission"® #30117