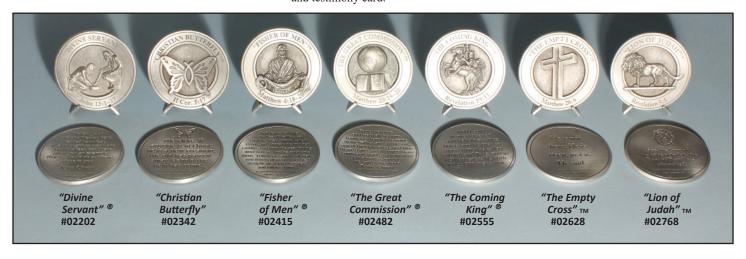

### **Pewter Medallions** \$50

Max's unique Christian compositions are available as heavy (4 oz.) Pewter and Bronze 2 3/4" Medallions. The appropriate scripture is reproduced on the back. Each Medallion comes with a metal base and testimony card.

### **Bronze Medallions** \$60

**Medallion Rock** (4" x 4" x .5") Bronze \$70 Pewter \$60 Available in all compositions

Presentation Box for Medallions Elegant Walnut Display Box 4" x 4.5" x 2" (10 oz) #03187 \$24

**Medallion Award** (5" x 7" x 1") (14 oz) Bronze \$85 Pewter \$75 Available in all compositions