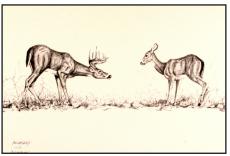

## Wildlife Drawing Prints

"Autumn Fever"
Whitetail Deer
16" x 20", Charcoal
Signed & Numbered
Edition: 475
Print: #23102 \$30
Hand Watercoloring
#23005 Add \$50

"California Tule"
Tule Elk
15" x 19", Charcoal
Signed & Numbered
Edition: 475
Print: #23110 \$30
Hand Watercoloring
#23005 Add \$50