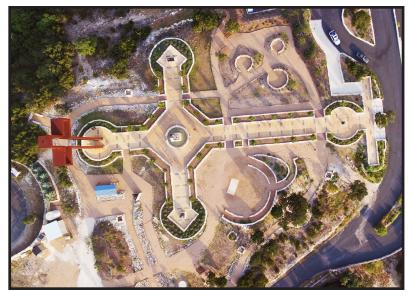

### "The Coming King" Sculpture Prayer Garden"

Sherry and I would like to personally invite you to visit the 24.5 acre Sculpture Prayer Garden at the main entrance of Kerrville, TX, in the heart of the Texas Hill Country! This free, non-denominational Christian art garden features all of my monumental sculptures, which Sherry and I donated for the glory of God. This garden park is the only place on earth where all of my monumental sculptures can be viewed at one location.

Visit the **ZAZZLE** website to see Greiner images on a variety of items **www.zazzle.com/maxgreinerartgifts** 

Aerial view of 300' long cross-shaped Sculpture Prayer Garden.