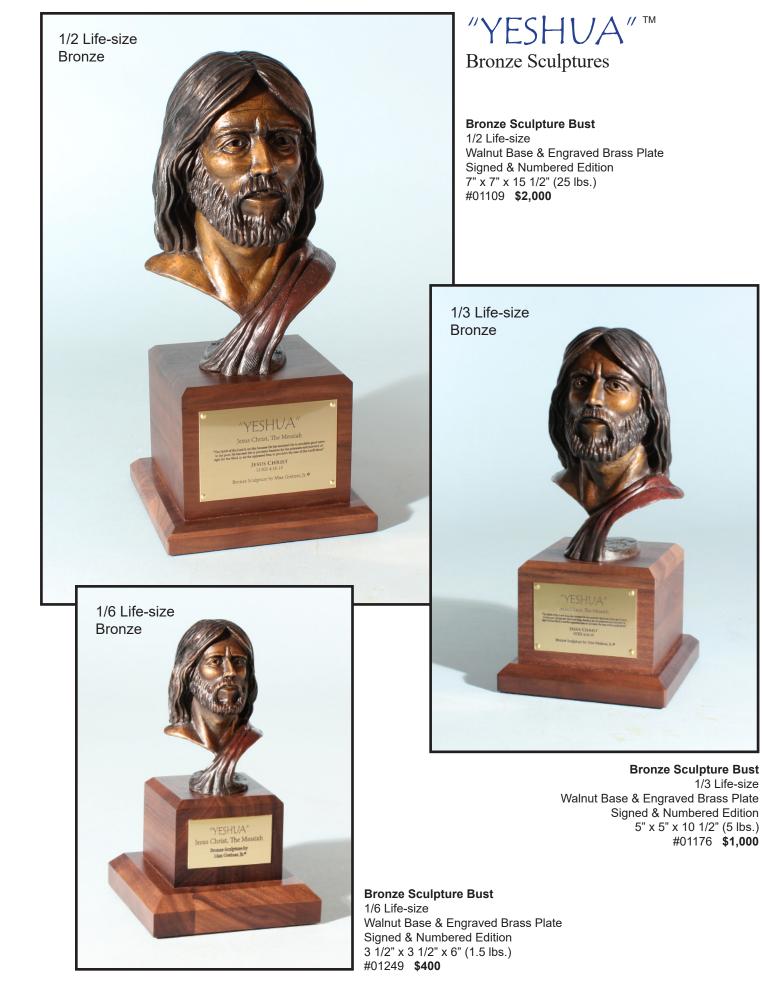

"*Yeshua*"TM is now available three smaller sizes: 1/2, 1/3 and 1/6 life-size. However, each size sculpture carries God's anointing!

Therefore, if you need a meaningful and lasting gift for CHRISTmas, please consider my new *"Yeshua"*TM bronze sculptures, which are now available in four different sizes! They all come with hardwood walnut bases and engraved brass name plates.

Bronze is virtually indestructible. Greiner sculptures have survived house fires, and most recently floods! My sister, Carol Eddins had six feet of water, for six days in her Beaumont, TX home, due to Hurricane Harvey. The bronzes and Carol's spirit survived! So, if you are looking for gifts that God will use to bless people for generations, please consider my "*Yeshua*"TM bronze sculptures! Thank you!