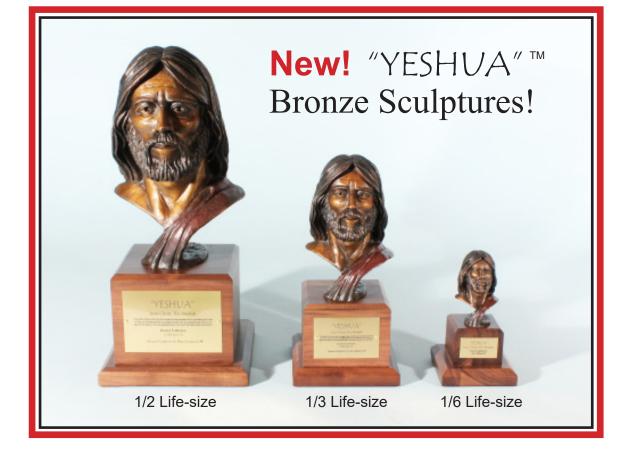

I created the life-size (105%) sculpture in wax, based on the face God gave me when I created my first life-size sculpture, "*Divine Servant*" R. As with all of my previous Christian sculpture compositions, I have now sculpted smaller versions to meet different needs and price ranges.

## "YESHUA" $^{\text{M}}$ Bronze Sculpture (Life-size 105%)

In 2016, God called me to create a bust sculpture of Jesus Christ, the Messiah of the Jews. This composition gives people a strong visual image of the LORD, as He might have looked on earth 2,000 years ago. I sculpted the life-size (105%) bust out of wax, after which it was cast in durable bronze. My scriptural reference was LUKE 4:18 and ISAIAH 61:1. These Bible verses relate to the coming of the Messiah, which Jesus Christ fulfilled.

The life-size bronze bust is the perfect size for indoor spaces, in churches, ministries, schools, offices and even homes. The Bible tells us that God made artists like Bezalel (Exodus 31:1) to create beautiful works of art and craftsmanship, so God could use them to bless people and bring glory to Himself. The *"Yeshua"*TM artwork will be used by God to bless thousands of people. To the Jews, the Messiah is known as *"Yeshua"*TM, His Hebrew name. The world still needs to know the Messiah, the Savior of the world. Sherry and I pray that this composition will be used by God to penetrate the hearts of thousands of people, when they see the face of *"Yeshua"*TM!