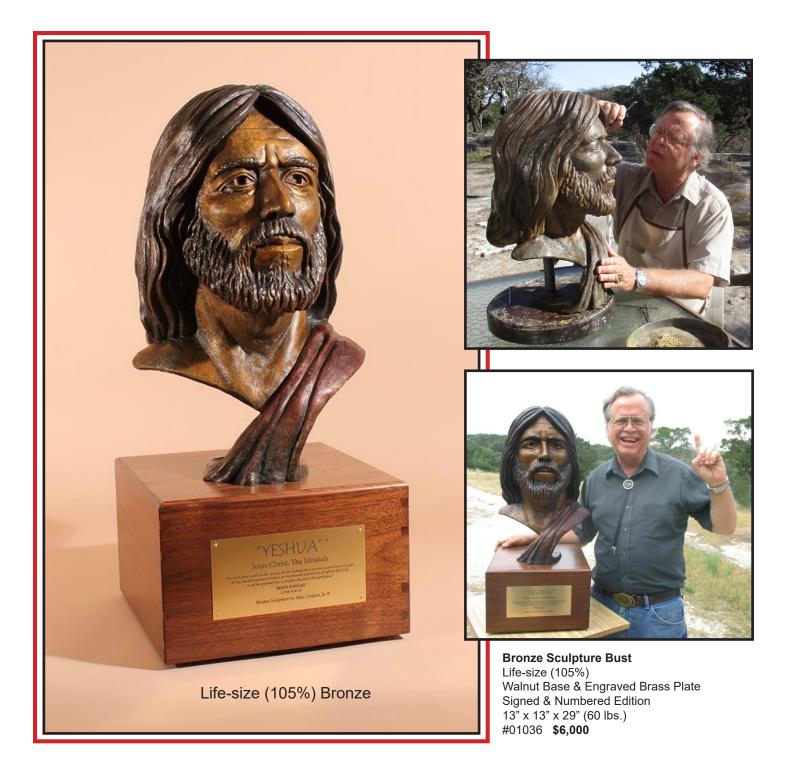

I created the life-size (105%) sculpture in wax, based on the face God gave me when I created my first life-size sculpture, "*Divine Servant*" R. As with all of my previous Christian sculpture compositions, I have now sculpted smaller versions to meet different needs and price ranges.

## "YESHUA" $^{\text{M}}$ Bronze Sculpture (Life-size 105%)

In 2016, God called me to create a bust sculpture of Jesus Christ, the Messiah of the Jews. This composition gives people a strong visual image of the LORD, as He might have looked on earth 2,000 years ago. I sculpted the life-size (105%) bust out of wax, after which it was cast in durable bronze. My scriptural reference was LUKE 4:18 and ISAIAH 61:1. These Bible verses relate to the coming of the Messiah, which Jesus Christ fulfilled.

The life-size bronze bust is the perfect size for indoor spaces, in churches, ministries, schools, offices and even homes. The Bible tells us that God made artists like Bezalel (Exodus 31:1) to create beautiful works of art and craftsmanship, so God could use them to bless people and bring glory to Himself. The *"Yeshua"*TM artwork will be used by God to bless thousands of people. To the Jews, the Messiah is known as *"Yeshua"*TM, His Hebrew name. The world still needs to know the Messiah, the Savior of the world. Sherry and I pray that this composition will be used by God to penetrate the hearts of thousands of people, when they see the face of *"Yeshua"*TM!