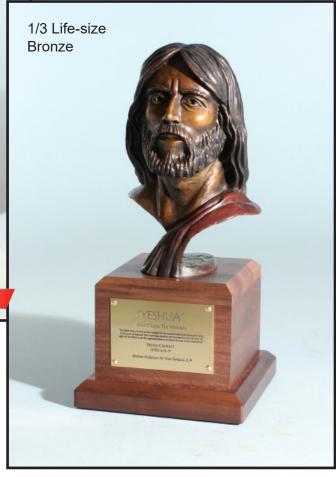

#### **Bronze Sculpture Bust**

1/3 Life-size Walnut Base & Engraved Brass Plate Signed & Numbered Edition 5" x 5" x 10 1/2" (5 lbs.) #01176 **\$1,000** 