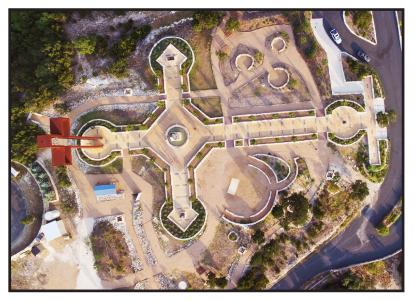

# "The Coming King <sup>®</sup> Sculpture Prayer Garden"

Sherry and I would like to personally invite you to visit the 24.5 acre Sculpture Prayer Garden at the main entrance of Kerrville, TX, in the heart of the Texas Hill Country! This free, non-denominational Christian art garden features all of my monumental sculptures, which Sherry and I donated to the garden for the glory of God. This garden park is the only place on earth where all of my monumental sculptures can be viewed at one location.

Max & Sherry

**OPEN YEAR ROUND - 7 AM To Midnight** 

The Coming King Foundation

520 Benson Dr.

P.O. Box 290555, Kerrville, TX 78029 (830) 928-7774

www.thecomingkingfoundation.org

Aerial view of 300' long cross-shaped Sculpture Prayer Garden was taken on 8/10/17.