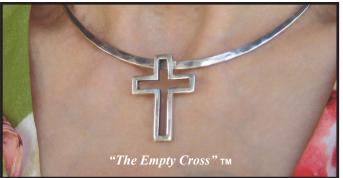

This month, due to popular demand, we are going back into production with many of our timeless "Christian Butterfly"® designs. In addition, we will also be offering "The Empty Cross" TM in 14k Gold, Sterling Silver and 24k Gold Plated Brass.

he Empty Cross"

she joy as hefore Him endured the scorning its shame, and sat down right hand of the throne of God. Hehrews 1212

24" Cross Award

#07360 Mesquite #07433 Walnut (Shown)

\$225

Engraved Brass Plate 9" x 12 1/2" x 12 3/4" (5 lbs)

of the hand-made

crosses.

"The Empty Cross" TM can be custom made

out of wood in larger sizes such as 3', 7', 10'

and 12'. Call for a quote.

**24" Wall Mount Cross** 3" x 12 1/2" x 24" (3 lbs)

4

### "The Empty Cross" TM

"The Empty Cross" in wood makes a beautiful wall display and complements any collection of crosses! However, this cross is unique to all other crosses in that the 12" wooden cross is a perfect scale model of the 77'7" cross at THE COMING KING SCULPTURE PRAYER GARDEN, in Kerrville, TX. Even the native, red Mesquite wood is similar to the reddish brown patina of the Cor-ten steel sculpture. This color symbolically represents the shed blood of Christ.

These wooden crosses are also unique to any other wooden crosses in that they are based on a piece of monumental art, now recognized as a landmark on IH-10. The signature of the artist and his "Christian Butterfly" ® logo are also laser engraved into the wood, along with the Bible verse, Hebrews 12:2. The hollow, open cross design points to the Resurrection of Jesus. Each cross is individually handmade in Texas by Christian, Master Craftsmen who love the LORD and pray over their work.

The lower leg of the wooden cross is laser engraved with Hebrews 12:2, the artist's signature and logo.

Wall Mount crosses are attached to the wall with a small nail, which is provided.

**Walnut 12" Cross**Wall Mount
1 1/2" x 6 1/4" x 12" (5 oz)
#07077 \$58