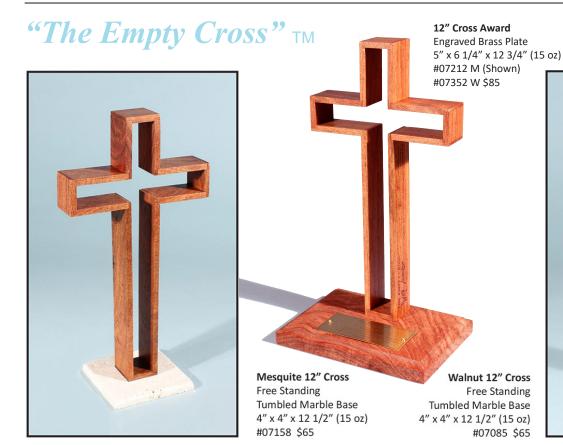

he Empty Cross"

she joy as hefore Him endured the scorning its shame, and sat down right hand of the throne of God. Hehrews 1212

24" Cross Award

#07360 Mesquite #07433 Walnut (Shown)

\$225

Engraved Brass Plate 9" x 12 1/2" x 12 3/4" (5 lbs)

of the hand-made

crosses.

"The Empty Cross" TM can be custom made

out of wood in larger sizes such as 3', 7', 10'

and 12'. Call for a quote.

**24" Wall Mount Cross** 3" x 12 1/2" x 24" (3 lbs)

4

### "The Empty Cross" TM

"The Empty Cross" in wood makes a beautiful wall display and complements any collection of crosses! However, this cross is unique to all other crosses in that the 12" wooden cross is a perfect scale model of the 77'7" cross at THE COMING KING SCULPTURE PRAYER GARDEN, in Kerrville, TX. Even the native, red Mesquite wood is similar to the reddish brown patina of the Cor-ten steel sculpture. This color symbolically represents the shed blood of Christ.

These wooden crosses are also unique to any other wooden crosses in that they are based on a piece of monumental art, now recognized as a landmark on IH-10. The signature of the artist and his "Christian Butterfly" ® logo are also laser engraved into the wood, along with the Bible verse, Hebrews 12:2. The hollow, open cross design points to the Resurrection of Jesus. Each cross is individually handmade in Texas by Christian, Master Craftsmen who love the LORD and pray over their work.

The lower leg of the wooden cross is laser engraved with Hebrews 12:2, the artist's signature and logo.

Wall Mount crosses are attached to the wall with a small nail, which is provided.

**Walnut 12" Cross**Wall Mount
1 1/2" x 6 1/4" x 12" (5 oz)
#07077 \$58

Mesquite 12" Cross Wall Mount 1 1/2" x 6 1/4" x 12" (5 oz) #07018 \$58