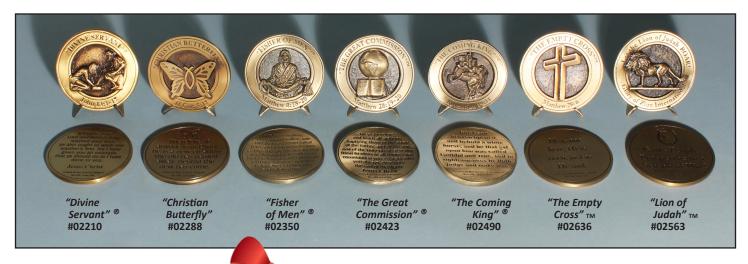

Medallion (2 3/4") #02342 Pewter \$50 #02288 Bronze \$60 \* Includes metal display base

Belt Buckle (3 1/2") Bronze- Signed & Numbered #01745 \$50

Exquisite craftmanship

is evident in the precise

"Box Joint" connections

### **Pewter Medallions** \$50

Max's unique Christian compositions are available as heavy (4 oz.) Pewter and Bronze 2 3/4" Medallions. The appropriate scripture is reproduced on the back. Each Medallion comes with a metal base, testimony card and a gift box.

### **Bronze Medallions** \$60

**Medallion Rock** (4" x 4" x .5") Tumbled Marble Bronze \$70 Pewter \$60 (Available in all compositions)

Presentation Box for Medallions Walnut 4" x 4.5" x 2" (10 oz) #03187 \$24

**Medallion Award** (5" x 7" x 1") (14 oz) Bronze \$85 Pewter \$75 (Available in all compositions)