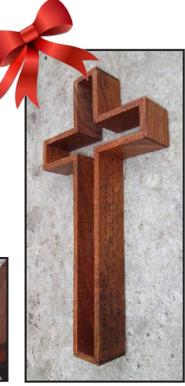

he Empty Cross"

she joy as hefore Him endured the scorning its shame, and sat down right hand of the throne of God. Hehrews 1212

24" Cross Award

#07360 Mesquite #07433 Walnut (Shown)

\$225

Engraved Brass Plate 9" x 12 1/2" x 12 3/4" (5 lbs)

of the hand-made

crosses.

"The Empty Cross" TM can be custom made

out of wood in larger sizes such as 3', 7', 10'

and 12'. Call for a quote.

**24" Wall Mount Cross** 3" x 12 1/2" x 24" (3 lbs)

4

### "The Empty Cross" TM

"The Empty Cross" in wood makes a beautiful wall display and complements any collection of crosses! However, this cross is unique to all other crosses in that the 12" wooden cross is a perfect scale model of the 77'7" cross at THE COMING KING SCULPTURE PRAYER GARDEN, in Kerrville, TX. Even the native, red Mesquite wood is similar to the reddish brown patina of the Cor-ten steel sculpture. This color symbolically represents the shed blood of Christ.