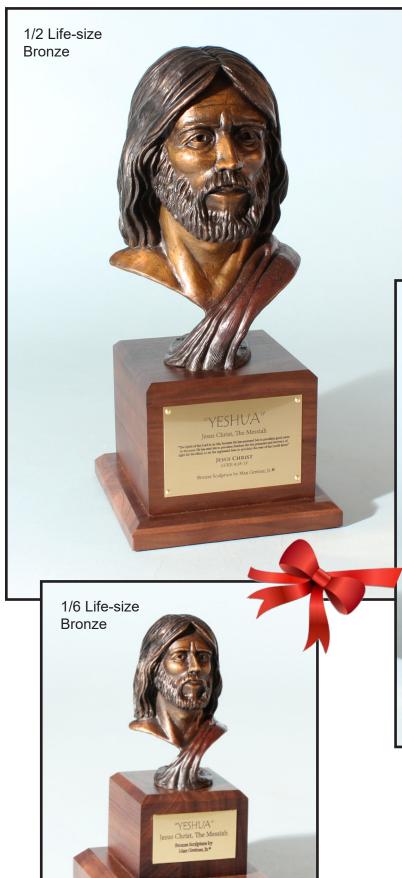

#### **Bronze Sculpture Bust**

1/2 Life-size
Walnut Base & Engraved Brass Plate
Signed & Numbered Edition
7" x 7" x 15 1/2" (25 lbs.)
#01109 \$2,000

### **Bronze Sculpture Bust**

1/6 Life-size
Walnut Base & Engraved Brass Plate
Signed & Numbered Edition
3 1/2" x 3 1/2" x 6" (1.5 lbs.)
#01249 \$400