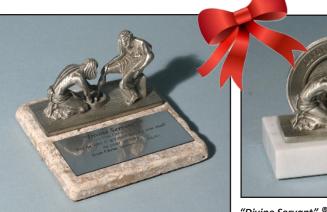

"Divine Servant"

Sculpture
1/24 Life-size
Pewter & Walnut
2" x 4" x 3"
(1.25 lb.)
#00382
\$85

"Divine Servant" ® "Rock" Sculpture Award
Pewter & Tumbled Marble
4" x 4" x 2.5" (1 lb.)
#00188
\$100

"Divine Servant" Medallion Card Holder
Pewter & Marble
2" x 4" x 3" (1.5 lbs.)
#00250
\$130