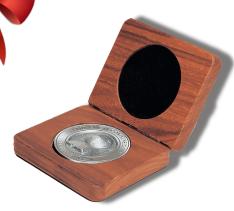

### **Bronze Medallions** \$60

**Medallion Rock** (4" x 4" x .5") Tumbled Marble Bronze \$70 Pewter \$60 (Available in all compositions)

Presentation Box for Medallions Walnut 4" x 4.5" x 2" (10 oz) #03187 \$24