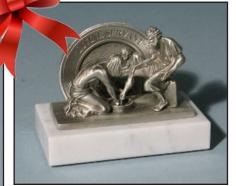

Max's original art. Fine Pewter has been collected in the USA for

over 200 years.

"Fisher Of Men" Sculpture Keepsake Box Pewter, Walnut & Brass 5.75" x 7.5" x 2.5" (3 lbs.) #00269 \$350