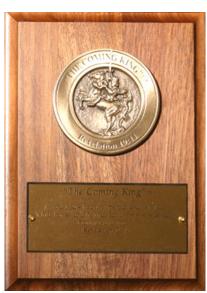

**Medallion Award** (5" x 7" x 1") (14 oz) Bronze \$85 Pewter \$75 (Available in all compositions)