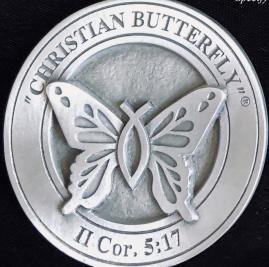

# "Christian Butterfly" ®

The "Christian Butterfly"® is the copyrighted and trademarked creation of Max Greiner, Jr. The original design combines the historic Christian Ichthus fish symbol and the butterfly. The fish is the secret symbol of early Christians. The butterfly represents new life, transformation and the Resurrection.

In early October of 1986, I was trying to think of a unique jewelry composition to make for Sherry on her 34th birthday. In desperation, two weeks before her birthday, I cried out: "God! I give up! I need a good idea quick, please!" Suddenly, the image of butterfly wings attached to the Ichthus symbol formed in my mind's eye! The tail of the fish became the antenna of the butterfly! I immediately responded: "Great idea LORD!"

Medallion (2 3/4") #02342 Pewter \$50 #02288 Bronze \$60 \* Includes metal display base

Belt Buckle (3 1/2") Bronze- Signed & Numbered #01745 \$50

Exquisite craftmanship

is evident in the precise

"Box Joint" connections