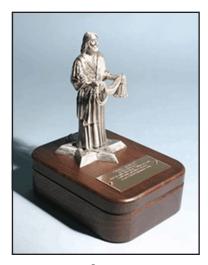

Max's original art. Fine Pewter has been collected in the USA for

over 200 years.

"Fisher Of Men" Sculpture Keepsake Box Pewter, Walnut & Brass 5.75" x 7.5" x 2.5" (3 lbs.) #00269 \$350