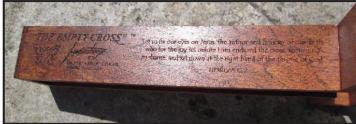

These wooden crosses are also unique to any other wooden crosses in that they are based on a piece of monumental art, now recognized as a landmark on IH-10. The signature of the artist and his "Christian Butterfly" ® logo are also laser engraved into the wood, along with the Bible verse, Hebrews 12:2. The hollow, open cross design points to the Resurrection of Jesus. Each cross is individually handmade in Texas by Christian, Master Craftsmen who love the LORD and pray over their work.

The lower leg of the wooden cross is laser engraved with Hebrews 12:2, the artist's signature and logo.

Wall Mount crosses are attached to the wall with a small nail, which is provided.

**Walnut 12" Cross**Wall Mount
1 1/2" x 6 1/4" x 12" (5 oz)
#07077 \$58