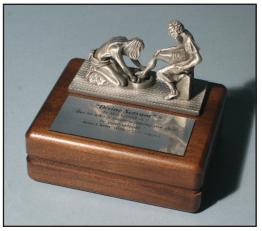

Max's original art. Fine Pewter has been collected in the USA for

over 200 years.

"Fisher Of Men" Sculpture Keepsake Box Pewter, Walnut & Brass 5.75" x 7.5" x 2.5" (3 lbs.) #00269 \$350