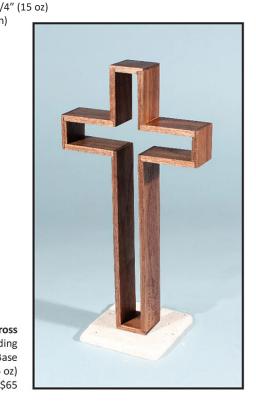

### "The Empty Cross" TM

"The Empty Cross" in wood makes a beautiful wall display and complements any collection of crosses! However, this cross is unique to all other crosses in that the 12" wooden cross is a perfect scale model of the 77'7" cross at THE COMING KING SCULPTURE PRAYER GARDEN, in Kerrville, TX. Even the native, red Mesquite wood is similar to the reddish brown patina of the Cor-ten steel sculpture. This color symbolically represents the shed blood of Christ.

These wooden crosses are also unique to any other wooden crosses in that they are based on a piece of monumental art, now recognized as a landmark on IH-10. The signature of the artist and his "Christian Butterfly" ® logo are also laser engraved into the wood, along with the Bible verse, Hebrews 12:2. The hollow, open cross design points to the Resurrection of Jesus. Each cross is individually handmade in Texas by Christian, Master Craftsmen who love the LORD and pray over their work.

Mesquite 12" Cross Wall Mount 1 1/2" x 6 1/4" x 12" (5 oz) #07018 \$58