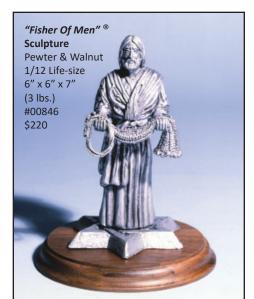

### Pewter Sculptures

All of Max's Pewter sculptures are cast in Akron, OH by Master Craftsman and Model Maker, Thomas Reed Magoun. Max has used Magoun Pewter since 1990. Pewter precisely captures the fine detail of

Max's original art. Fine Pewter has been collected in the USA for

over 200 years.

"Fisher Of Men" Sculpture Keepsake Box Pewter, Walnut & Brass 5.75" x 7.5" x 2.5" (3 lbs.) #00269 \$350