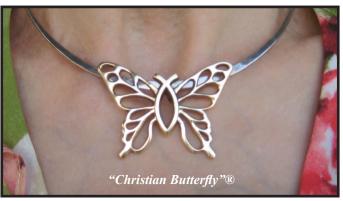

Max & Sherry Greiner

The Ichthus Fish Symbol tranformed into a Beautiful Butterfly!

Neck Band (14")

#21584 SS (1/6") Hammered \$130 #21592 14k Gold (1/6") Hammered \$1800

# "Christian Butterfly" ®

The "Christian Butterfly"® is the copyrighted and trademarked creation of Max Greiner, Jr. The original design combines the historic Christian Ichthus fish symbol and the butterfly. The fish is the secret symbol of early Christians. The butterfly represents new life, transformation and the Resurrection.