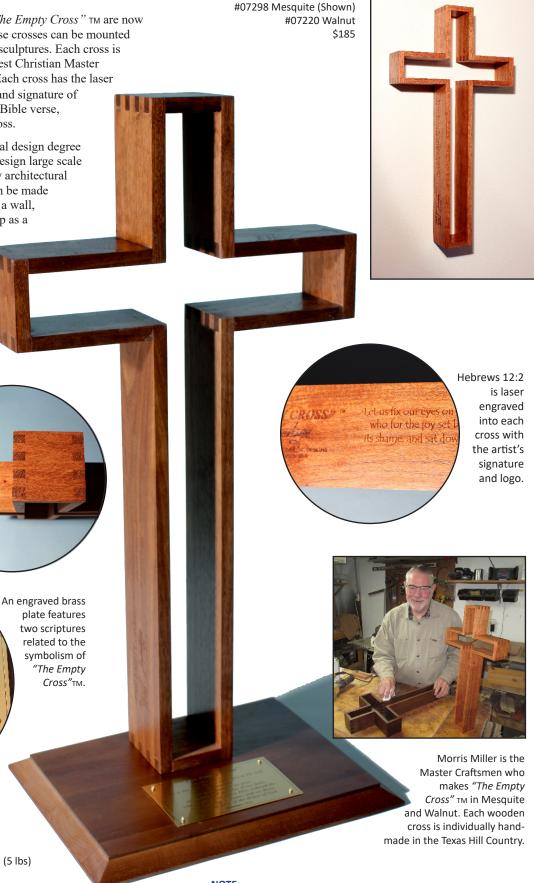

he Empty Cross"

she joy as hefore Him endured the scorning its shame, and sat down right hand of the throne of God. Hehrews 1212

24" Cross Award

#07360 Mesquite #07433 Walnut (Shown)

\$225

Engraved Brass Plate 9" x 12 1/2" x 12 3/4" (5 lbs)

of the hand-made

crosses.

"The Empty Cross" TM can be custom made

out of wood in larger sizes such as 3', 7', 10'

and 12'. Call for a quote.

**24" Wall Mount Cross** 3" x 12 1/2" x 24" (3 lbs)

4

### "The Empty Cross" TM

"The Empty Cross" in wood makes a beautiful wall display and complements any collection of crosses! However, this cross is unique to all other crosses in that the 12" wooden cross is a perfect scale model of the 77'7" cross at THE COMING KING SCULPTURE PRAYER GARDEN, in Kerrville, TX. Even the native, red Mesquite wood is similar to the reddish brown patina of the Cor-ten steel sculpture. This color symbolically represents the shed blood of Christ.

These wooden crosses are also unique to any other wooden crosses in that they are based on a piece of monumental art, now recognized as a landmark on IH-10. The signature of the artist and his "Christian Butterfly" ® logo are also laser engraved into the wood, along with the Bible verse, Hebrews 12:2. The hollow, open cross design points to the Resurrection of Jesus. Each cross is individually handmade in Texas by Christian, Master Craftsmen who love the LORD and pray over their work.

The lower leg of the wooden cross is laser engraved with Hebrews 12:2, the artist's signature and logo.

Wall Mount crosses are attached to the wall with a small nail, which is provided.

**Walnut 12" Cross**Wall Mount
1 1/2" x 6 1/4" x 12" (5 oz)
#07077 \$58