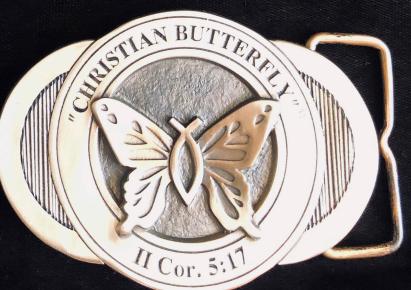

Medallion (2 3/4") #02342 Pewter \$50 #02288 Bronze \$60 \* Includes metal display base

Belt Buckle (3 1/2") Bronze- Signed & Numbered #01745 \$50

Exquisite craftmanship

is evident in the precise

"Box Joint" connections