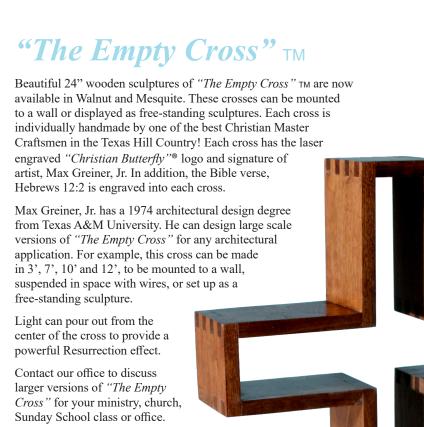

he Empty Cross"

she joy as hefore Him endured the scorning its shame, and sat down right hand of the throne of God. Hehrews 1212

24" Cross Award

#07360 Mesquite #07433 Walnut (Shown)

\$225

Engraved Brass Plate 9" x 12 1/2" x 12 3/4" (5 lbs)

of the hand-made

crosses.

"The Empty Cross" TM can be custom made

out of wood in larger sizes such as 3', 7', 10'

and 12'. Call for a quote.

**24" Wall Mount Cross** 3" x 12 1/2" x 24" (3 lbs)

4

### "The Empty Cross" TM

"The Empty Cross" in wood makes a beautiful wall display and complements any collection of crosses! However, this cross is unique to all other crosses in that the 12" wooden cross is a perfect scale model of the 77'7" cross at THE COMING KING SCULPTURE PRAYER GARDEN, in Kerrville, TX. Even the native, red Mesquite wood is similar to the reddish brown patina of the Cor-ten steel sculpture. This color symbolically represents the shed blood of Christ.

These wooden crosses are also unique to any other wooden crosses in that they are based on a piece of monumental art, now recognized as a landmark on IH-10. The signature of the artist and his "Christian Butterfly" ® logo are also laser engraved into the wood, along with the Bible verse, Hebrews 12:2. The hollow, open cross design points to the Resurrection of Jesus. Each cross is individually handmade in Texas by Christian, Master Craftsmen who love the LORD and pray over their work.

The lower leg of the wooden cross is laser engraved with Hebrews 12:2, the artist's signature and logo.

Wall Mount crosses are attached to the wall with a small nail, which is provided.

**Walnut 12" Cross**Wall Mount
1 1/2" x 6 1/4" x 12" (5 oz)
#07077 \$58