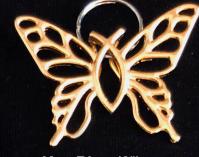

# We Are Making Fine Jewelry Again!!!

Back in 1986, Sherry and I offered a line of Sterling Silver and 14k Gold jewelry. Most of which was based on my original copyrighted and trademarked "Christian Butterfly" @ design. However, we stopped making this jewelry to focus on bigger sculpture projects and ministry goals, including building the 24.5 acre The Coming King Sculpture Prayer Garden. The main Kerrville garden is now finished and over a hundred thousand visitors a year come from all 50 states and over 80 countries to experience the art and the presence of God!

This month, due to popular demand, we are going back into production with many of our timeless "Christian Butterfly"® designs. In addition, we will also be offering "The Empty Cross" TM in 14k Gold, Sterling Silver and 24k Gold Plated Brass.

# "Christian Butterfly" ®

The "Christian Butterfly"® is the copyrighted and trademarked creation of Max Greiner, Jr. The original design combines the historic Christian Ichthus fish symbol and the butterfly. The fish is the secret symbol of early Christians. The butterfly represents new life, transformation and the Resurrection.

In early October of 1986, I was trying to think of a unique jewelry composition to make for Sherry on her 34th birthday. In desperation, two weeks before her birthday, I cried out: "God! I give up! I need a good idea quick, please!" Suddenly, the image of butterfly wings attached to the Ichthus symbol formed in my mind's eye! The tail of the fish became the antenna of the butterfly! I immediately responded: "Great idea LORD!"

Lapel Pin (7/8") 24k Gold Plated Brass #01273 \$12

\* Gift box & Artist's testimony included.

Ring (1") #09614 Sterling Silver \$50 #09541 14k Gold \$Call \*Specify ring size

**Key Ring** (1 1/2") Brass w/Bronze finish #22173 \$24