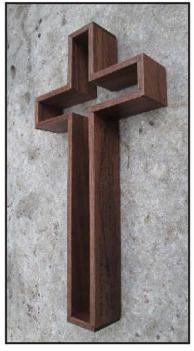

The lower leg of the wooden cross is laser engraved with Hebrews 12:2, the artist's signature and logo.

Wall Mount crosses are attached to the wall with a small nail, which is provided.

**Walnut 12" Cross**Wall Mount
1 1/2" x 6 1/4" x 12" (5 oz)
#07077 \$58

Mesquite 12" Cross Wall Mount 1 1/2" x 6 1/4" x 12" (5 oz) #07018 \$58