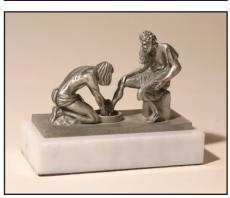

"Divine Servant"

Sculpture
1/24 Life-size
Pewter & Walnut
2" x 4" x 3"
(1.25 lb.)
#00382
\$85

"Divine Servant" ® "Rock" Sculpture Award
Pewter & Tumbled Marble
4" x 4" x 2.5" (1 lb.)
#00188
\$100

"Divine Servant" Medallion Card Holder
Pewter & Marble
2" x 4" x 3" (1.5 lbs.)
#00250
\$130