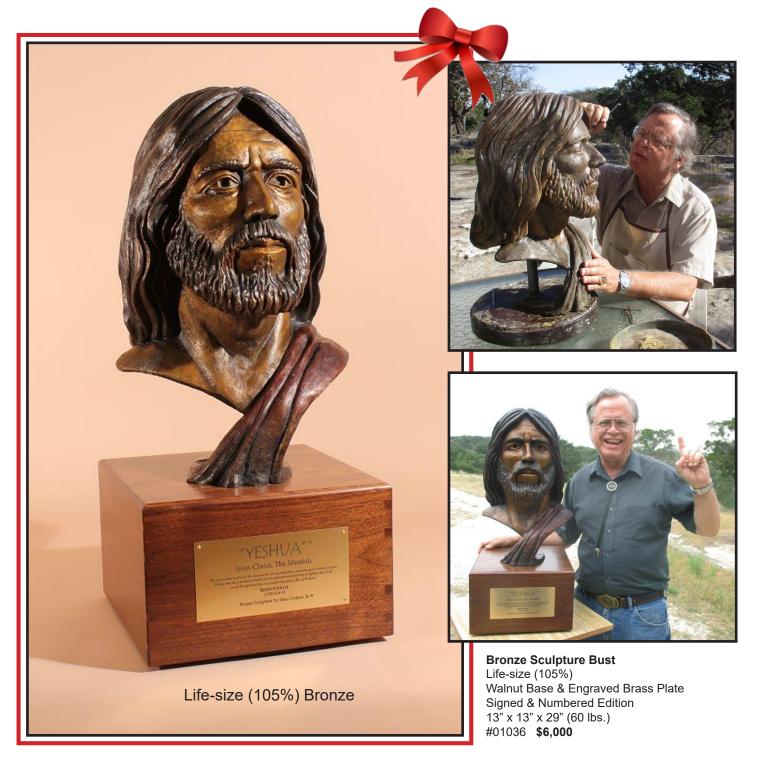

# "YESHUA" ™ Bronze Sculpture (Life-size 105%)

In 2016, God called me to create a bust sculpture of Jesus Christ, the Messiah of the Jews. This composition gives people a strong visual image of the LORD, as He might have looked on earth 2,000 years ago. I sculpted the life-size (105%) bust out of wax, after which it was cast in durable bronze. My scriptural reference was Luke 4:18 and Isaiah 61:1. These Bible verses relate to the coming of the Messiah, which Jesus Christ fulfilled.

The life-size bronze bust is the perfect size for indoor spaces, in churches, ministries, schools, offices and even homes. The Bible tells us that God made artists like Bezalel (Exodus 31:1) to create beautiful works of art and craftsmanship, so God could use them to bless people and bring glory to Himself. The "Yeshua"TM artwork will be used by God to bless thousands of people.

To the Jews, the Messiah is known as "Yeshua"TM, His Hebrew name. The world still needs to know the Messiah, the Savior of the world. Sherry and I pray that this composition will be used by God to penetrate the hearts of thousands of people, when they see the face of "Yeshua"TM!