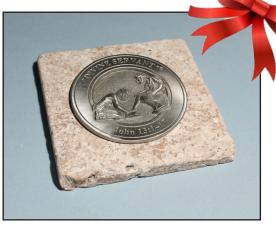

Medallion (2 3/4") #02342 Pewter \$50 #02288 Bronze \$60 \* Includes metal display base

Belt Buckle (3 1/2") Bronze- Signed & Numbered #01745 \$50

Exquisite craftmanship

is evident in the precise

"Box Joint" connections

### **Pewter Medallions** \$50

Max's unique Christian compositions are available as heavy (4 oz.) Pewter and Bronze 2 3/4" Medallions. The appropriate scripture is reproduced on the back. Each Medallion comes with a metal base, testimony card and a gift box.

### **Bronze Medallions** \$60

**Medallion Rock** (4" x 4" x .5") Tumbled Marble Bronze \$70 Pewter \$60 (Available in all compositions)

Presentation Box for Medallions Walnut 4" x 4.5" x 2" (10 oz) #03187 \$24