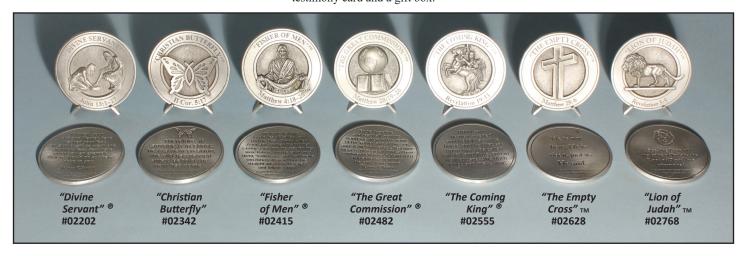

Medallion (2 3/4") #02342 Pewter \$50 #02288 Bronze \$60 \* Includes metal display base

Belt Buckle (3 1/2") Bronze- Signed & Numbered #01745 \$50

Exquisite craftmanship

is evident in the precise

"Box Joint" connections

### **Pewter Medallions** \$50

Max's unique Christian compositions are available as heavy (4 oz.) Pewter and Bronze 2 3/4" Medallions. The appropriate scripture is reproduced on the back. Each Medallion comes with a metal base, testimony card and a gift box.

### **Bronze Medallions** \$60

**Medallion Rock** (4" x 4" x .5") Tumbled Marble Bronze \$70 Pewter \$60 (Available in all compositions)

Presentation Box for Medallions Walnut 4" x 4.5" x 2" (10 oz) #03187 \$24

**Medallion Award** (5" x 7" x 1") (14 oz) Bronze \$85 Pewter \$75 (Available in all compositions)