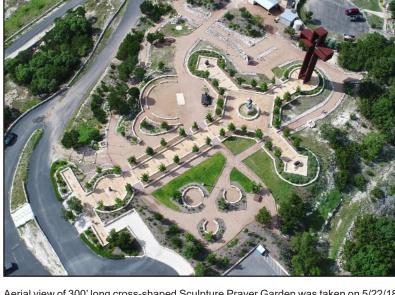

Aerial view of 300' long cross-shaped Sculpture Prayer Garden was taken on 5/22/18.