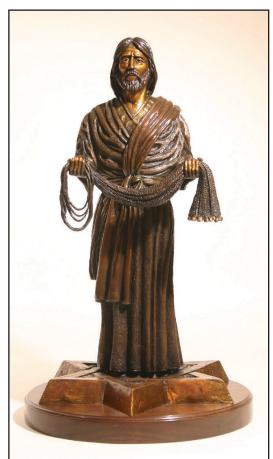

## "Fisher Of Ment"® Bronze Sculptures

Matthew 4:18-20

Bronze Sculpture 1/6 Life-size Walnut Base 9.5" x 9.5" x 15" (15 lbs) #00420 \$1,900

Bronze Sculpture Life-size 3'x 6" x 3'6" x 7' (700 lbs) #00358 \$50,000

Bronze Sculpture 1/12 Life-size Walnut Base 6" x 6" x 7" (3 lbs) #00498 \$600

Bronze Sculpture 1/3 Life-size Walnut Base 16" x 16" x 26" (50 lbs) #00218 \$6,000