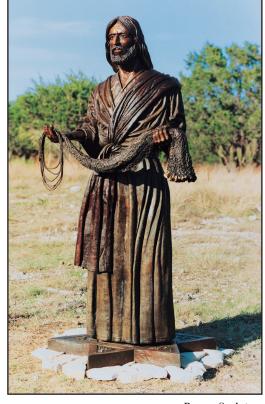

## "Fisher Of Ment"® Bronze Sculptures

Matthew 4:18-20

Bronze Sculpture 1/6 Life-size Walnut Base 9.5" x 9.5" x 15" (15 lbs) #00420 \$1,900

Bronze Sculpture Life-size 3'x 6" x 3'6" x 7' (700 lbs) #00358 \$50,000