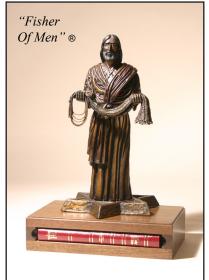

## "Fisher Of Ment"® Bronze Sculptures

Matthew 4:18-20

Bronze Sculpture 1/6 Life-size Walnut Base 9.5" x 9.5" x 15" (15 lbs) #00420 \$1,900

Bronze Sculpture Life-size 3'x 6" x 3'6" x 7' (700 lbs) #00358 \$50,000

"Fisher Of Men" ®
Matthew 4:18-20
Signed Canvas Print
24" x 24" x 1.5" (2 lbs.)
#06054
\$60

"Lion Of Judah" TM Revelation 5:5 Signed Canvas Print 24" x 24" x 1.5" (2 lbs.) #06402 \$60

"The
Coming King" ®
Silhouette
Revelation 19:11
Signed Canvas Print
24" x 36" x 1.5"
(2 lbs.)
#06194 \$80