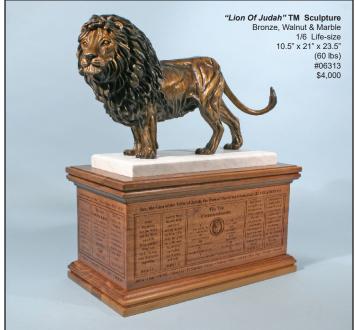

"The Great Commission" Bronze Sculptures

Matthew 28:19-20



"The Great Commission"® Bronze Sculpture
9" Globe
13" x 13" x 13"
(36 lbs)
#01613 \$4,500





"The Great Commission" Bronze Sculpture
48" Globe
5' x 4' x 6'
(600 lbs)
#02385
\$50,000



## "The Coming King"® Bronze Sculptures

Revelation 19:11

"The Coming King" Bronze Sculpture
1/12 Life-size
Walnut Base
9.5" x 9.5" x 19.5"
(15 lbs)
#02806
\$2,000



"The Coming King" Bronze Sculpture 1/12 Life-size Walnut Base & Bible 6.75" x 10.5" x 20.5" (17 lbs) #02814 \$2,200

#02733 \$6,000

"The Coming King" Bronze Sculpture
1/6 Life-size
Walnut Base
13" x 13" x 3' 8"
(75 lbs)







"The Coming King" 1/3 Life-size
Bronze
2' x 2'4" x 6'3"
(400 lbs)
#02660
\$33,000

## "Lion Of Judah" TM Bronze Sculptures

Revelation 5:5

















## SIGNED CANVAS PRINTS!!!

Beautiful, wrapped Canvas Prints are here! For years at art shows, people have wanted to buy my display photographs of my original, copyrighted and trademarked artwork. Recently, we decided to sell my best photographs of my monumental art and nature. These new Canvas Prints are printed on canvas, instead of paper like my Signed & Numbered Art Prints.

I actually have been taking my own pictures since the age of 15. Over the years, I have shot thousands of images, and thank God that digital photography was invented!

Our new signed wrapped Canvas Prints are suitable for display without the need for additional framing. Each Canvas Print is "wrapped" around a 1.5" thick wood frame.

We decided to add appropriate scriptures to some of my images to give them more m