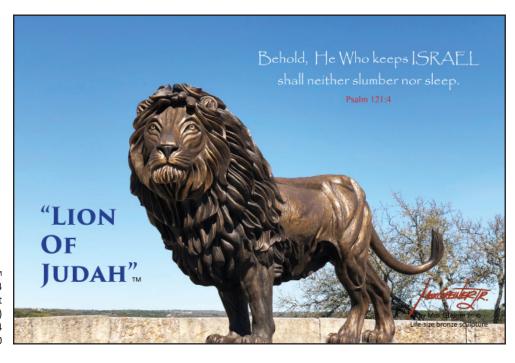

"Lion Of Judah" TM
Psalm 121:4
Signed Canvas Print
24" x 24" x 1.5" (2 lbs.)
#07034
\$80