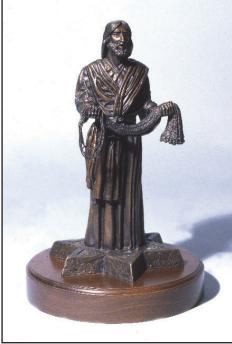

## "Fisher Of Ment"® Bronze Sculptures

Matthew 4:18-20

Bronze Sculpture 1/6 Life-size Walnut Base 9.5" x 9.5" x 15" (15 lbs) #00420 \$1,900

Bronze Sculpture Life-size 3'x 6" x 3'6" x 7' (700 lbs) #00358 \$50,000

Bronze Sculpture 1/12 Life-size Walnut Base 6" x 6" x 7" (3 lbs) #00498 \$600

Bronze Sculpture 1/3 Life-size Walnut Base 16" x 16" x 26" (50 lbs) #00218 \$6,000