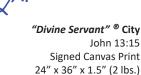

# "Divine Servant" Bronze Sculptures John 13:4-5

Bronze Sculpture Life-size 3'6" x 6'6" x 5' (1200 lbs) #00609 \$80,000

**Bronze Sculpture** 1/3 Life-size 14" x 26" x 20" (95 lbs) #00730 \$9,000

**Bronze Sculpture** 1/2 Life-size 21" x 39" x 28" (350 lbs) #00722 \$35,000

#### Signed Canvas Prints "Christian Edition"

In the spring of 1986, God spoke to me, and told me to create a sculpture of Jesus washing Peter's feet, based on the verses in JOHN 13. After a long season of disobedience, I finally obeyed God, and created the 1/6 life-size "Divine Servant" bronze sculpture, in February of 1989.