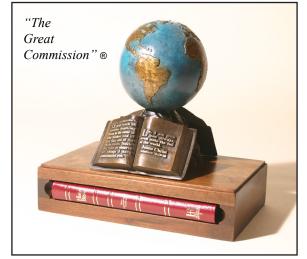

## "The Great Commission" Bronze Sculptures

Matthew 28:19-20

"The Great Commission"® Bronze Sculpture
9" Globe
13" x 13" x 13"
(36 lbs)
#01613 \$4,500

"The Great Commission" Bronze Sculpture
48" Globe
5' x 4' x 6'
(600 lbs)
#02385
\$50,000