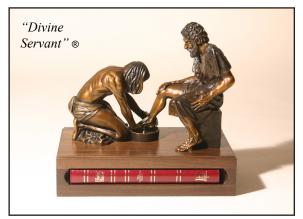

# "Divine Servant" Bronze Sculptures John 13:4-5

Bronze Sculpture Life-size 3'6" x 6'6" x 5' (1200 lbs) #00609 \$80,000

**Bronze Sculpture** 1/3 Life-size 14" x 26" x 20" (95 lbs) #00730 \$9,000

**Bronze Sculpture** 1/2 Life-size 21" x 39" x 28" (350 lbs) #00722 \$35,000

#### Signed Canvas Prints "Christian Edition"

In the spring of 1986, God spoke to me, and told me to create a sculpture of Jesus washing Peter's feet, based on the verses in JOHN 13. After a long season of disobedience, I finally obeyed God, and created the 1/6 life-size "Divine Servant" bronze sculpture, in February of 1989.