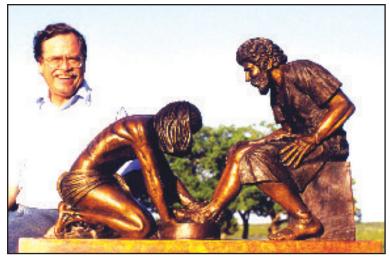

# "Divine Servant" Bronze Sculptures John 13:4-5

Bronze Sculpture Life-size 3'6" x 6'6" x 5' (1200 lbs) #00609 \$80,000

**Bronze Sculpture** 1/3 Life-size 14" x 26" x 20" (95 lbs) #00730 \$9,000

**Bronze Sculpture** 1/2 Life-size 21" x 39" x 28" (350 lbs) #00722 \$35,000