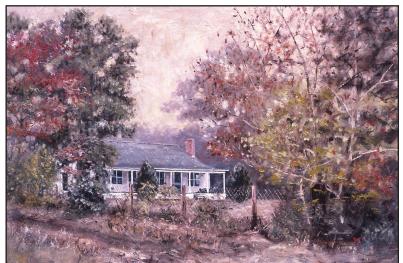

#### **Ready To Hang!**

All Greiner wrapped Canvas Prints are mounted to sturdy 1.5" wood frames. These canvases look great on any wall!

"Woodville Farm" TM Signed Canvas Print 24" x 36" x 1.5" (2 lbs) #06682 \$80