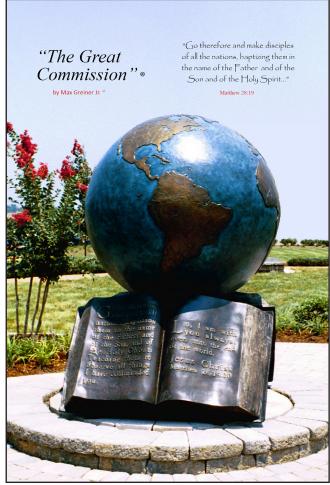

## "The Coming King"® Bronze Sculptures

Revelation 19:11

"The Coming King" Bronze Sculpture
1/12 Life-size
Walnut Base
9.5" x 9.5" x 19.5"
(15 lbs)
#02806
\$2,000

"The Coming King" Bronze Sculpture 1/12 Life-size Walnut Base & Bible 6.75" x 10.5" x 20.5" (17 lbs) #02814 \$2,200

#02733 \$6,000

"The Coming King" Bronze Sculpture
1/6 Life-size
Walnut Base
13" x 13" x 3' 8"
(75 lbs)

"The Coming King" 1/3 Life-size
Bronze
2' x 2'4" x 6'3"
(400 lbs)
#02660
\$33,000