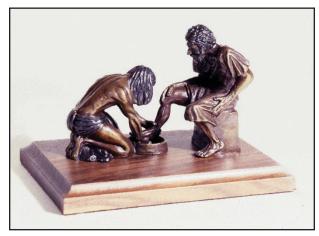

# "Divine Servant" Bronze Sculptures John 13:4-5

Bronze Sculpture Life-size 3'6" x 6'6" x 5' (1200 lbs) #00609 \$80,000

**Bronze Sculpture** 1/3 Life-size 14" x 26" x 20" (95 lbs) #00730 \$9,000

**Bronze Sculpture** 1/2 Life-size 21" x 39" x 28" (350 lbs) #00722 \$35,000