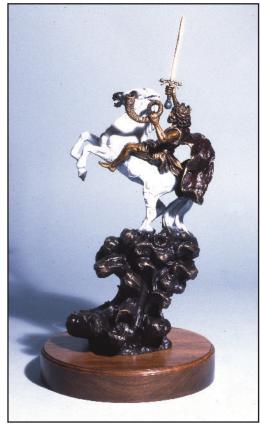

## "The Coming King"® Bronze Sculptures

Revelation 19:11

"The Coming King" Bronze Sculpture
1/12 Life-size
Walnut Base
9.5" x 9.5" x 19.5"
(15 lbs)
#02806
\$2,000

"The Coming King" Bronze Sculpture 1/12 Life-size Walnut Base & Bible 6.75" x 10.5" x 20.5" (17 lbs) #02814 \$2,200

#02733 \$6,000

"The Coming King" Bronze Sculpture
1/6 Life-size
Walnut Base
13" x 13" x 3' 8"
(75 lbs)

"The Coming King" 1/3 Life-size
Bronze
2' x 2'4" x 6'3"
(400 lbs)
#02660
\$33,000