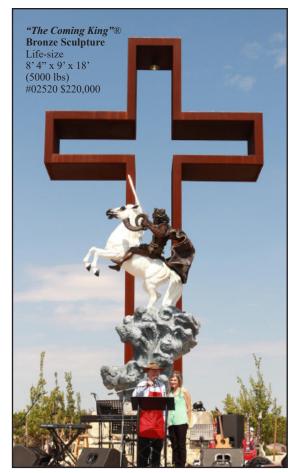

#### "The Coming King Sculpture Prayer Garden"

Sherry and I would like to personally invite you to visit the 24.5 acre Sculpture Prayer Garden at the main entrance of Kerrville, TX, in the heart of the Texas Hill Country! This free, non-denominational Christian art garden features all of my monumental sculptures, which Sherry and I donated to the garden for the glory of God. This garden park is the only place on earth where all of my monumental sculptures can be viewed at one location.

However, the art is not the main reason you should visit this "Garden Tabernacle". The primary reason is that God Almighty is manifesting His presence to thousands of people from across the world at this art park! Yes, God is everywhere...but He is showing off on a 1,930' hill above IH-10 in Texas, at the same lattitude as ISRAEL!

Sherry and I want to thank the thousands of donors from across America, who have made this non-profit garden possible. Our desire since 2002, was to build this garden to honor Jesus Christ. Now, over one hundred thousand people a year visit the park! Building a beautiful Visitor's Center is our next financial priority. Thank you for making a tax deductible gift to TCKF, if possible!

Aerial view of 300' long cross-shaped Sculpture Prayer Garden was taken on 5/22/18.