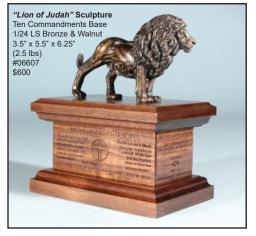

\$6,000



## "The Great Commission" Bronze Sculptures

Matthew 28:19-20



"The Great Commission"® Bronze Sculpture
9" Globe
13" x 13" x 13"
(36 lbs)
#01613 \$4,500





"The Great Commission" Bronze Sculpture
48" Globe
5' x 4' x 6'
(600 lbs)
#02385
\$50,000



## "The Coming King"® Bronze Sculptures

Revelation 19:11

"The Coming King" Bronze Sculpture
1/12 Life-size
Walnut Base
9.5" x 9.5" x 19.5"
(15 lbs)
#02806
\$2,000



"The Coming King" Bronze Sculpture 1/12 Life-size Walnut Base & Bible 6.75" x 10.5" x 20.5" (17 lbs) #02814 \$2,200

#02733 \$6,000

"The Coming King" Bronze Sculpture
1/6 Life-size
Walnut Base
13" x 13" x 3' 8"
(75 lbs)







"The Coming King" 1/3 Life-size
Bronze
2' x 2'4" x 6'3"
(400 lbs)
#02660
\$33,000

## "Lion Of Judah" TM Bronze Sculptures

Revelation 5:5

















## SIGNED CANVAS PRINTS!!!

Beautiful, wrapped Canvas Prints are here! For years at art shows, people have wanted to buy my display photographs of my original, copyrighted and trademarked artwork. Recently, we decided to sell my best photographs of my monumental art and nature. These new Canvas Prints are printed on canvas, instead of paper like my Signed & Numbered Art Prints.

I actually have been taking my own pictures since the age of 15. Over the years, I have shot thousands of images, and thank God that digital photography was invented!

Our new signed wrapped Canvas Prints are suitable for display without the need for additional framing. Each Canvas Print is "wrapped" around a 1.5" thick wood frame.

We decided to add appropriate scriptures to some of my images to gi