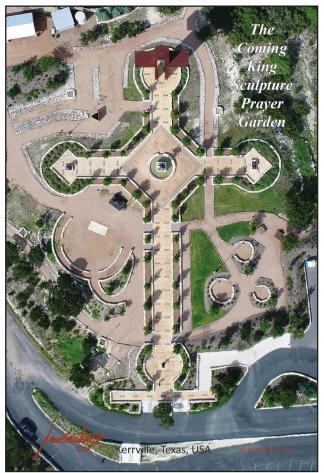

#### "The Coming King Sculpture Prayer Garden"

Sherry and I would like to personally invite you to visit the 24.5 acre Sculpture Prayer Garden at the main entrance of Kerrville, TX, in the heart of the Texas Hill Country! This free, non-denominational Christian art garden features all of my monumental sculptures, which Sherry and I donated to the garden for the glory of God. This garden park is the only place on earth where all of my monumental sculptures can be viewed at one location.

However, the art is not the main reason you should visit this "Garden Tabernacle". The primary reason is that God Almighty is manifesting His presence to thousands of people from across the world at this art park! Yes, God is everywhere...but He is showing off on a 1,930' hill above IH-10 in Texas, at the same lattitude as ISRAEL!

Sherry and I want to thank the thousands of donors from across America, who have made this non-profit garden possible. Our desire since 2002, was to build this garden to honor Jesus Christ. Now, over one hundred thousand people a year visit the park! Building a beautiful Visitor's Center is our next financial priority. Thank you for making a tax deductible gift to TCKF, if possible!