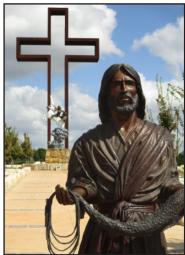

## "Fisher Of Ment"® Bronze Sculptures

Matthew 4:18-20

Bronze Sculpture 1/6 Life-size Walnut Base 9.5" x 9.5" x 15" (15 lbs) #00420 \$1,900

Bronze Sculpture Life-size 3'x 6" x 3'6" x 7' (700 lbs) #00358 \$50,000

Bronze Sculpture 1/12 Life-size Walnut Base 6" x 6" x 7" (3 lbs) #00498 \$600

Bronze Sculpture 1/3 Life-size Walnut Base 16" x 16" x 26" (50 lbs) #00218 \$6,000