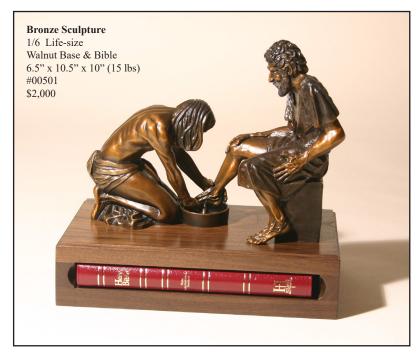

# "Divine Servant" Bronze Sculptures John 13:4-5

Bronze Sculpture Life-size 3'6" x 6'6" x 5' (1200 lbs) #00609 \$80,000

**Bronze Sculpture** 1/3 Life-size 14" x 26" x 20" (95 lbs) #00730 \$9,000

**Bronze Sculpture** 1/2 Life-size 21" x 39" x 28" (350 lbs) #00722 \$35,000