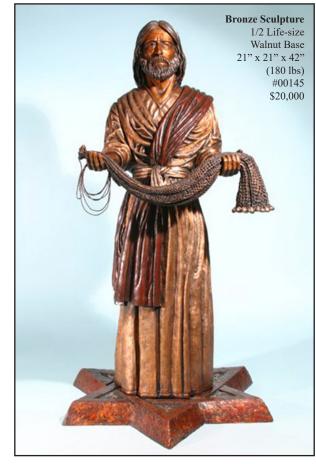

## "Fisher Of Ment"® Bronze Sculptures

Matthew 4:18-20

Bronze Sculpture 1/6 Life-size Walnut Base 9.5" x 9.5" x 15" (15 lbs) #00420 \$1,900

Bronze Sculpture Life-size 3'x 6" x 3'6" x 7' (700 lbs) #00358 \$50,000