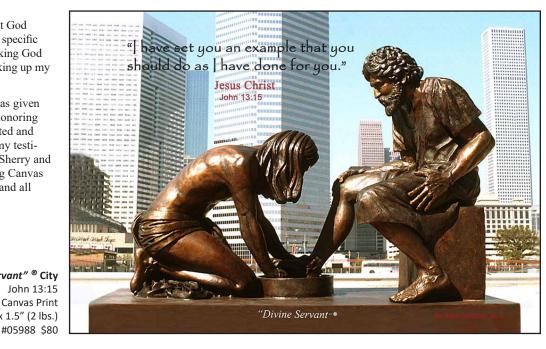

## "Fisher Of Ment"® Bronze Sculptures

Matthew 4:18-20

Bronze Sculpture 1/6 Life-size Walnut Base 9.5" x 9.5" x 15" (15 lbs) #00420 \$1,900

Bronze Sculpture Life-size 3'x 6" x 3'6" x 7' (700 lbs) #00358 \$50,000

"Fisher Of Men" ®
Matthew 4:18-20
Signed Canvas Print
24" x 24" x 1.5" (2 lbs.)
#06054
\$60

"Lion Of Judah" TM Revelation 5:5 Signed Canvas Print 24" x 24" x 1.5" (2 lbs.) #06402 \$60

"The
Coming King" ®
Silhouette
Revelation 19:11
Signed Canvas Print
24" x 36" x 1.5"
(2 lbs.)
#06194 \$80