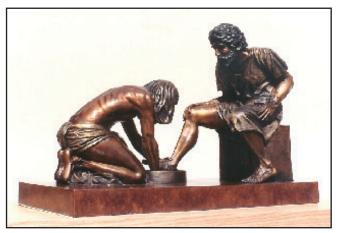

# "Divine Servant" Bronze Sculptures John 13:4-5

Bronze Sculpture Life-size 3'6" x 6'6" x 5' (1200 lbs) #00609 \$80,000

**Bronze Sculpture** 1/3 Life-size 14" x 26" x 20" (95 lbs) #00730 \$9,000

**Bronze Sculpture** 1/2 Life-size 21" x 39" x 28" (350 lbs) #00722 \$35,000