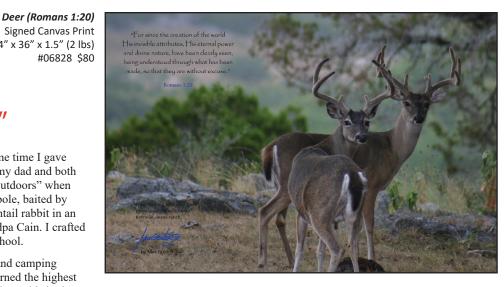

Signed Canvas Print 24" x 36" x 1.5" (2 lbs) Signed

**Canvas Prints** "Wildlife Edition"

I fell in love with God's creation about the same time I gave my heart to Jesus Christ, at age 7. Thanks to my dad and both grandfathers, I was introduced to the "Great Outdoors" when I was young. I caught my first fish on a cane pole, baited by Grandpa Greiner. I caught my first live Cottontail rabbit in an old fashion wood box trap, made by my Grandpa Cain. I crafted my own sling shot, bow and arrow in grade school.

I learned the skills of backpacking, canoeing and camping during my years in the Boy Scouts, where I earned the highest rank of Eagle. I harvested my first squirrel with an old single shot 16 gauge shot gun. I learned taxidermy from a correspondence course that I ordered in the mail at age 12. I arrowed my first whitetail deer at age 17, and first bull elk at age 18.

Deer (Psalm 42:1) Signed Canvas Print 24" x 36" x 1.5" (2 lbs) #06755 \$80

The stalking skills I learned bowhunting helped me become a good wildlife photographer. I carried my bow and 35 mm Pentax camera from South Texas to the Arctic Circle. Many times I passed up a shot with my bow to take the shot with my camera. I have many beautiful nature and wildlife images, which I now will start sharing using the medium of wrapped Canvas Prints.