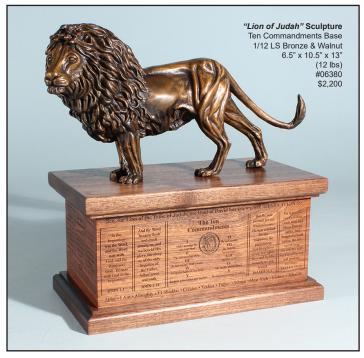

## "The Great Commission" Bronze Sculptures

Matthew 28:19-20



"The Great Commission"® Bronze Sculpture
9" Globe
13" x 13" x 13"
(36 lbs)
#01613 \$4,500





"The Great Commission" Bronze Sculpture
48" Globe
5' x 4' x 6'
(600 lbs)
#02385
\$50,000



## "The Coming King"® Bronze Sculptures

Revelation 19:11

"The Coming King" Bronze Sculpture
1/12 Life-size
Walnut Base
9.5" x 9.5" x 19.5"
(15 lbs)
#02806
\$2,000



"The Coming King" Bronze Sculpture 1/12 Life-size Walnut Base & Bible 6.75" x 10.5" x 20.5" (17 lbs) #02814 \$2,200

#02733 \$6,000

"The Coming King" Bronze Sculpture
1/6 Life-size
Walnut Base
13" x 13" x 3' 8"
(75 lbs)







"The Coming King" 1/3 Life-size
Bronze
2' x 2'4" x 6'3"
(400 lbs)
#02660
\$33,000

## "Lion Of Judah" TM Bronze Sculptures

Revelation 5:5

















## SIGNED CANVAS PRINTS!!!

Beautiful, wrapped Canvas Prints are here! For years at art shows, people have wanted to buy my display photographs of my original, copyrighted and trademarked artwork. Recently, we decided to sell my best photographs of my monumental art and nature. These new Canvas Prints are printed on canvas, instead of paper like my Signed & Numbered Art Prints.

I actually have been taking my own pictures since the age of 15. Over the years, I have shot thousands of images, and thank God that digital photography was invented!

Our new signed wrapped Canvas Prints are suitable for display without the need for additional framing. Each Canvas Print is "wrapped" around a 1.5" thick wood frame.

We decided to add appropriate scriptures to some of my images to give them