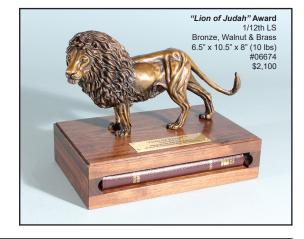

## "The Great Commission" Bronze Sculptures

Matthew 28:19-20



"The Great Commission"® Bronze Sculpture
9" Globe
13" x 13" x 13"
(36 lbs)
#01613 \$4,500





"The Great Commission" Bronze Sculpture
48" Globe
5' x 4' x 6'
(600 lbs)
#02385
\$50,000



## "The Coming King"® Bronze Sculptures

Revelation 19:11

"The Coming King" Bronze Sculpture
1/12 Life-size
Walnut Base
9.5" x 9.5" x 19.5"
(15 lbs)
#02806
\$2,000



"The Coming King" Bronze Sculpture 1/12 Life-size Walnut Base & Bible 6.75" x 10.5" x 20.5" (17 lbs) #02814 \$2,200

#02733 \$6,000

"The Coming King" Bronze Sculpture
1/6 Life-size
Walnut Base
13" x 13" x 3' 8"
(75 lbs)







"The Coming King" 1/3 Life-size
Bronze
2' x 2'4" x 6'3"
(400 lbs)
#02660
\$33,000

## "Lion Of Judah" TM Bronze Sculptures

Revelation 5:5

















## SIGNED CANVAS PRINTS!!!

Beautiful, wrapped Canvas Prints are here! For years at art shows, people have wanted to buy my display photographs of my original, copyrighted and trademarked artwork. Recently, we decided to sell my best photographs of my monumental art and nature. These new Canvas Prints are printed on canvas, instead of paper like my Signed & Numbered Art Prints.

I actually have been taking my own pictures since the age of 15. Over the years, I have shot thousands of images, and thank God that digital photography was invented!

Our new signed wrapped Canvas Prints are suitable for display without the need for additional framing. Each Canvas Print is "wrapped" around a 1.5" thick wood frame.

We decided to add appropriate scriptures to some of my images to give them more