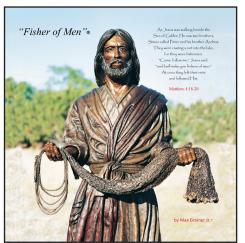

## "Lion Of Judah" TM Bronze Sculptures

Revelation 5:5

"Lion Of Judah" TM
Psalm 121:4
Signed Canvas Print
24" x 24" x 1.5" (2 lbs.)
#07034
\$80

"Fisher Of Men" ®
Matthew 4:18-20
Signed Canvas Print
24" x 24" x 1.5" (2 lbs.)
#06054
\$60

"Lion Of Judah" TM Revelation 5:5 Signed Canvas Print 24" x 24" x 1.5" (2 lbs.) #06402 \$60

"The
Coming King" ®
Silhouette
Revelation 19:11
Signed Canvas Print
24" x 36" x 1.5"
(2 lbs.)
#06194 \$80