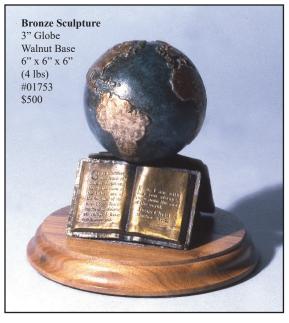

## "The Great Commission" Bronze Sculptures

Matthew 28:19-20

"The Great Commission"® Bronze Sculpture
9" Globe
13" x 13" x 13"
(36 lbs)
#01613 \$4,500

"The Great Commission" Bronze Sculpture
48" Globe
5' x 4' x 6'
(600 lbs)
#02385
\$50,000