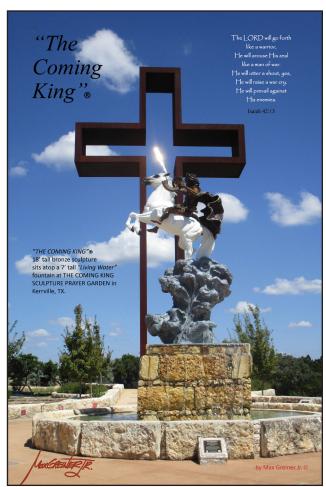

"Fisher Of Men" ®
Matthew 4:18-20
Signed Canvas Print
24" x 24" x 1.5" (2 lbs.)
#06054
\$60

"Lion Of Judah" TM Revelation 5:5 Signed Canvas Print 24" x 24" x 1.5" (2 lbs.) #06402 \$60

"The
Coming King" ®
Silhouette
Revelation 19:11
Signed Canvas Print
24" x 36" x 1.5"
(2 lbs.)
#06194 \$80