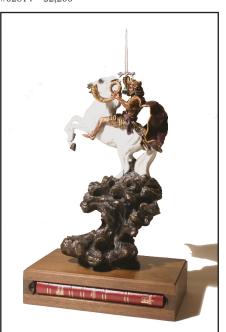

## "The Coming King"® Bronze Sculptures

Revelation 19:11

"The Coming King" Bronze Sculpture
1/12 Life-size
Walnut Base
9.5" x 9.5" x 19.5"
(15 lbs)
#02806
\$2,000

"The Coming King" Bronze Sculpture 1/12 Life-size Walnut Base & Bible 6.75" x 10.5" x 20.5" (17 lbs) #02814 \$2,200

#02733 \$6,000

"The Coming King" Bronze Sculpture
1/6 Life-size
Walnut Base
13" x 13" x 3' 8"
(75 lbs)

"The Coming King" 1/3 Life-size
Bronze
2' x 2'4" x 6'3"
(400 lbs)
#02660
\$33,000