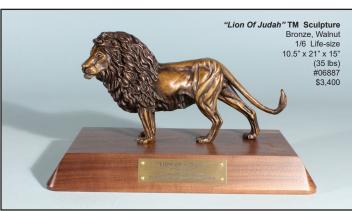

## "The Great Commission" Bronze Sculptures

Matthew 28:19-20



"The Great Commission"® Bronze Sculpture
9" Globe
13" x 13" x 13"
(36 lbs)
#01613 \$4,500





"The Great Commission" Bronze Sculpture
48" Globe
5' x 4' x 6'
(600 lbs)
#02385
\$50,000



## "The Coming King"® Bronze Sculptures

Revelation 19:11

"The Coming King" Bronze Sculpture
1/12 Life-size
Walnut Base
9.5" x 9.5" x 19.5"
(15 lbs)
#02806
\$2,000



"The Coming King" Bronze Sculpture 1/12 Life-size Walnut Base & Bible 6.75" x 10.5" x 20.5" (17 lbs) #02814 \$2,200

#02733 \$6,000

"The Coming King" Bronze Sculpture
1/6 Life-size
Walnut Base
13" x 13" x 3' 8"
(75 lbs)







"The Coming King" 1/3 Life-size
Bronze
2' x 2'4" x 6'3"
(400 lbs)
#02660
\$33,000

## "Lion Of Judah" TM Bronze Sculptures

Revelation 5:5

















## SIGNED CANVAS PRINTS!!!

Beautiful, wrapped Canvas Prints are here! For years at art shows, people have wanted to buy my display photographs of my original, copyrighted and trademarked artwork. Recently, we decided to sell my best photographs of my monumental art and nature. These new Canvas Prints are printed on canvas, instead of paper like my Signed & Numbered Art Prints.

I actually have been taking my own pictures since the age of 15. Over the years, I have shot thousands of images, and thank God that digital photography was invented!

Our new signed wrapped Canvas Prints are suitable for display without the need for additional framing. Each Canvas Print is "wrapped" around a 1.5" thick wood frame.

We decided to add appropriate scriptures to some of my images to give them mo