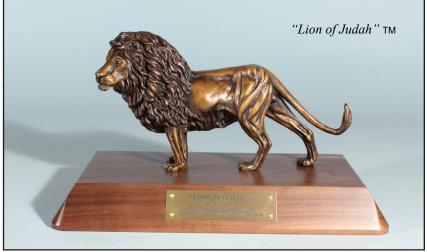

## "Lion Of Judah" TM Bronze Sculptures

Revelation 5:5

"Lion Of Judah" TM
Psalm 121:4
Signed Canvas Print
24" x 24" x 1.5" (2 lbs.)
#07034
\$80