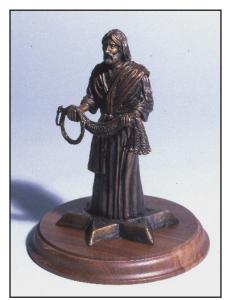

## "Fisher Of Ment"® Bronze Sculptures

Matthew 4:18-20

Bronze Sculpture 1/6 Life-size Walnut Base 9.5" x 9.5" x 15" (15 lbs) #00420 \$1,900

Bronze Sculpture Life-size 3'x 6" x 3'6" x 7' (700 lbs) #00358 \$50,000

Bronze Sculpture 1/12 Life-size Walnut Base 6" x 6" x 7" (3 lbs) #00498 \$600

Bronze Sculpture 1/3 Life-size Walnut Base 16" x 16" x 26" (50 lbs) #00218 \$6,000