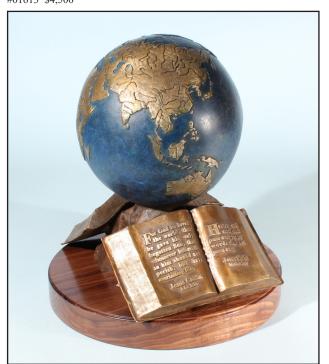

## "The Great Commission" Bronze Sculptures

Matthew 28:19-20

"The Great Commission"® Bronze Sculpture
9" Globe
13" x 13" x 13"
(36 lbs)
#01613 \$4,500

"The Great Commission" Bronze Sculpture
48" Globe
5' x 4' x 6'
(600 lbs)
#02385
\$50,000