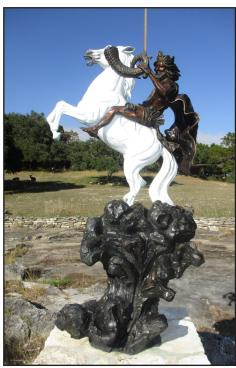

## "The Coming King"® Bronze Sculptures

Revelation 19:11

"The Coming King" Bronze Sculpture
1/12 Life-size
Walnut Base
9.5" x 9.5" x 19.5"
(15 lbs)
#02806
\$2,000

"The Coming King" Bronze Sculpture 1/12 Life-size Walnut Base & Bible 6.75" x 10.5" x 20.5" (17 lbs) #02814 \$2,200

#02733 \$6,000

"The Coming King" Bronze Sculpture
1/6 Life-size
Walnut Base
13" x 13" x 3' 8"
(75 lbs)

"The Coming King" 1/3 Life-size
Bronze
2' x 2'4" x 6'3"
(400 lbs)
#02660
\$33,000