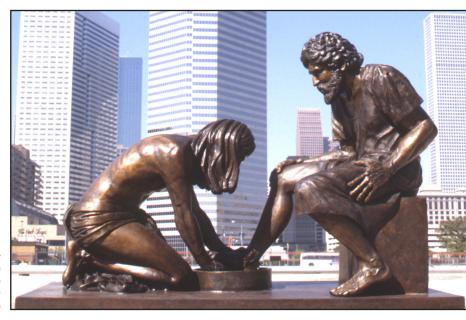

# "Divine Servant" Bronze Sculptures John 13:4-5

Bronze Sculpture Life-size 3'6" x 6'6" x 5' (1200 lbs) #00609 \$80,000

**Bronze Sculpture** 1/3 Life-size 14" x 26" x 20" (95 lbs) #00730 \$9,000

**Bronze Sculpture** 1/2 Life-size 21" x 39" x 28" (350 lbs) #00722 \$35,000