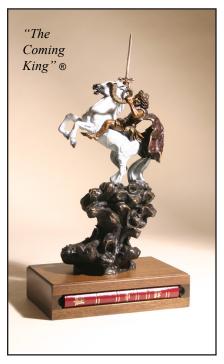

## "The Coming King"® Bronze Sculptures

Revelation 19:11

"The Coming King" Bronze Sculpture
1/12 Life-size
Walnut Base
9.5" x 9.5" x 19.5"
(15 lbs)
#02806
\$2,000

"The Coming King" Bronze Sculpture 1/12 Life-size Walnut Base & Bible 6.75" x 10.5" x 20.5" (17 lbs) #02814 \$2,200

#02733 \$6,000

"The Coming King" Bronze Sculpture
1/6 Life-size
Walnut Base
13" x 13" x 3' 8"
(75 lbs)

"The Coming King" 1/3 Life-size
Bronze
2' x 2'4" x 6'3"
(400 lbs)
#02660
\$33,000