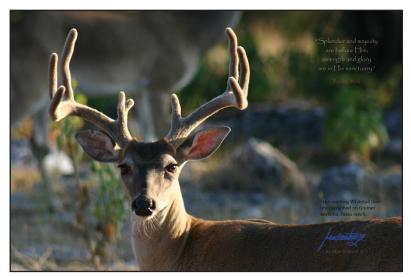

Create a beautiful wall display with more than one canvas print.

These free ranging whitetail bucks were photographed by Max on his Kerrville ranch in 2007.

Deer (Psalm 96:6) Signed Canvas Print 24" x 36" x 1.5" (2 lbs) #06895 \$80