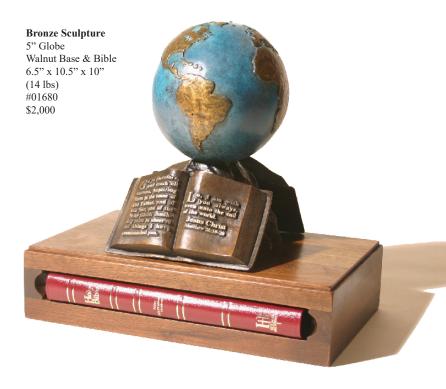

## "The Great Commission" Bronze Sculptures

Matthew 28:19-20

"The Great Commission"® Bronze Sculpture
9" Globe
13" x 13" x 13"
(36 lbs)
#01613 \$4,500

"The Great Commission" Bronze Sculpture
48" Globe
5' x 4' x 6'
(600 lbs)
#02385
\$50,000