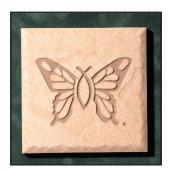

"The Coming King"® Art Display Tile (16") #30125 \$70

"Christian Butterfly"® Art Display Tile (16") #30044 \$70

Greiner **Etched Tiles** are available in three sizes and can be used as **Coasters**, **Trivets**, accent pieces and paperweights. Custom logos and ranch brands can also be sandblasted into the tiles to create distinctive personalized gifts.

"Christian Butterfly"® Trivet Tile (6") #31016 \$16

"Man On Fire"™ Trivet Tile (6") #31040 \$16

"Woman On Fire"™ Trivet Tile (6") #31032 \$16

"Divine Servant"® Trivet Tile (6") #31059 \$16

"Lion of Judah" ™ Trivet Tile (6") #31024 \$16

"Divine Servant"® Coaster Tile (4") #29267 \$8

"Man On Fire"™
Coaster Tile (4")
#29208 \$8

"Woman On Fire"™ Coaster Tile (4") #29062 \$8

"Christian Butterfly"® Coaster Tile (4") #29542 \$8

"Isaiah Eagle" ™ Coaster Tile (4") #29348 \$8