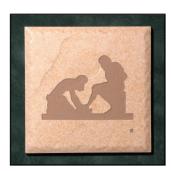

backsplash as an accent piece. When glued to standard 16" square concrete pavers (that cost about \$1.00 each) the **Etched Tiles** can be used to create your own meaningful prayer garden paths.

"Divine Servant"® Art Display Tile (16") #30087 \$70

"Christian Butterfly"® Trivet Tile (6") #31016 \$16

"Man On Fire"™ Trivet Tile (6") #31040 \$16

"Woman On Fire"™ Trivet Tile (6") #31032 \$16

"Divine Servant"® Trivet Tile (6") #31059 \$16

"Lion of Judah" ™ Trivet Tile (6") #31024 \$16

"Divine Servant"® Coaster Tile (4") #29267 \$8

"Man On Fire"™
Coaster Tile (4")
#29208 \$8

"Woman On Fire"™ Coaster Tile (4") #29062 \$8

"Christian Butterfly"® Coaster Tile (4") #29542 \$8

"Isaiah Eagle" ™ Coaster Tile (4") #29348 \$8