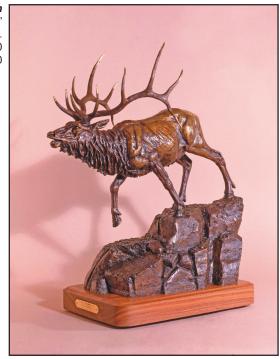

In 1989, the focus of Max's art changed from the creation to the Creator due to difficult circumstances in his life. Some of his early wildlife sculptures are still available to collectors.

"Rocky Mountain Challenge / Lone Bull" 21" x 18" x 10", 32 lbs. Limited Edition: 50 #00544 \$3,000