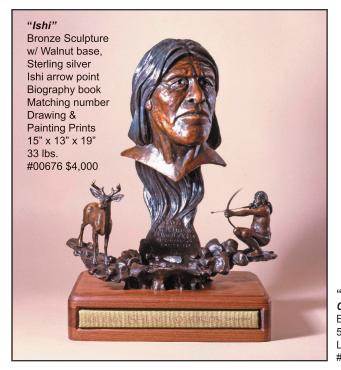

In 1989, the focus of Max's art changed from the creation to the Creator due to difficult circumstances in his life. Some of his early wildlife sculptures are still available to collectors.

"Rocky Mountain Challenge / Lone Bull" 21" x 18" x 10", 32 lbs. Limited Edition: 50 #00544 \$3,000

"Rocky Mountain Challenge / Herd" Bronze Sculpture 58" x 21" x 21", 90 lbs. Limited Edition: 50 #00552 \$8.000