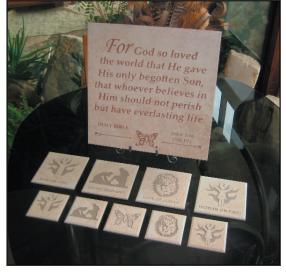

This past summer Max also developed a new art gift line which he calls Etched Tiles. These beautiful, yet durable ceramic tiles have been sandblasted in deep relief with Max's copyrighted art designs and favorite Bible scriptures.

This unique artwork is priced at \$8, \$16 and \$70. The Etched Tiles can be displayed in a variety of ways.

Hundreds of different Greiner art creations are available for immediate delivery as meaningful art gifts that can be passed down through the generations! All of Max's copyrighted and trademarked designs are made of the best materials, created at the highest quality possible, using the best craftsmen available. Please visit our website to see the full selection of Greiner art creations. Thank you for purchasing and recommending Max's art for the last 32 years! Please let us know how we can serve you!

### 16" Art Display Tiles

Max has combined his enduring art images and Bible scriptures to create beautiful **Art Display Tiles** (16" x 16" x ½" thick). They can be displayed on an easel or attached to a wall, floor, counter or