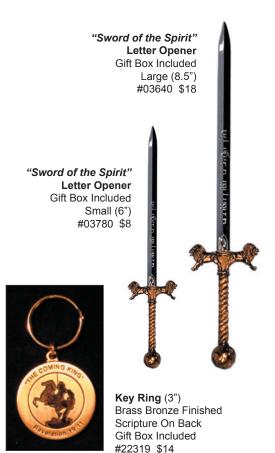

Charm (1")

Sterling Silver #21193 \$30

Pin (3/4") #21037 \$28

Pin (1") Sterling Silver Sterling Silver #21053 \$30

**Lapel Pin** 

Key Ring (3") Brass/Bronze Finish #22173 \$14

**Lapel Pin** 24K Gold / Brass #01273 \$10

# "The Coming King"®

Jesus Christ Returning In Glory! Revelation 19:11

Lapel Pin (7/8") 24K Gold Plated Brass Gift Box Included #02741 \$10

"Sword of the Spirit"
Carbon Steel
Life-size, Signed & Numbered
2.5" x 11.5" x 57" (10 lbs.)
#03713 \$600