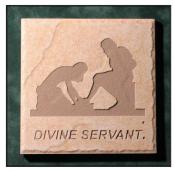

backsplash as an accent piece. When glued to standard 16" square concrete pavers (that cost about \$1.00 each) the **Etched Tiles** can be used to create your own meaningful prayer garden paths.

"Divine Servant"® Art Display Tile (16") #30087 \$70

"Christian Butterfly"® Trivet Tile (6") #31016 \$16

"Man On Fire"™ Trivet Tile (6") #31040 \$16

"Woman On Fire"™ Trivet Tile (6") #31032 \$16

"Divine Servant"® Trivet Tile (6") #31059 \$16

"Lion of Judah" ™ Trivet Tile (6") #31024 \$16

"Divine Servant"® Coaster Tile (4") #29267 \$8

"Man On Fire"™
Coaster Tile (4")
#29208 \$8

"Woman On Fire"™ Coaster Tile (4") #29062 \$8

"Christian Butterfly"® Coaster Tile (4") #29542 \$8

"Isaiah Eagle" ™ Coaster Tile (4") #29348 \$8