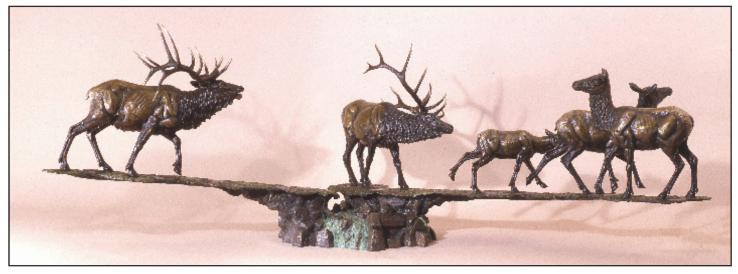

"Rocky Mountain Challenge / Herd" Bronze Sculpture 58" x 21" x 21", 90 lbs. Limited Edition: 50 #00552 \$8.000