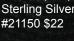

# "Christian Butterfly"® Jewelry

**Charm** (5/8") Sterling Silver #21150 \$22

Ear Posts (5/8") Sterling Silver

Charm (1") 24K Gold/Brass #09460 \$18

Charm (3/4") Sterling Silver #21177 \$24

Ear Posts (3/4") Sterling Silver #20979 \$45