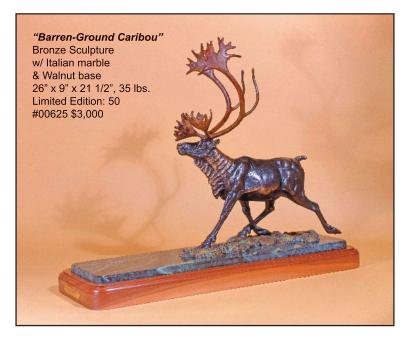

In 1989, the focus of Max's art changed from the creation to the Creator due to difficult circumstances in his life. Some of his early wildlife sculptures are still available to collectors.

"Rocky Mountain Challenge / Lone Bull" 21" x 18" x 10", 32 lbs. Limited Edition: 50 #00544 \$3,000

"Rocky Mountain Challenge / Herd" Bronze Sculpture 58" x 21" x 21", 90 lbs. Limited Edition: 50 #00552 \$8.000