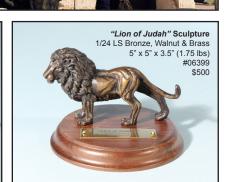

# "Lion Of Judah" TM Bronze Sculptures

Revelation 5:5

"Lion of Judah" Sculpture Life-size (105%) Bronze 3' x 11'x6' (1,134 lbs.) #06100 \$80,000

# "Lion Of Judah" TM Pewter Sculptures

NEW! My "Lion Of Judah" TM composition is now available in solid Pewter and is available on seven different attractive bases! The 1/24th life-size lion carving is beautifully cast by highly skilled artisans at a foundry here in the USA! Four base options can be used as Awards. The silver finished "Revelation 5:5" name plate can be personalized at your local trophy store.