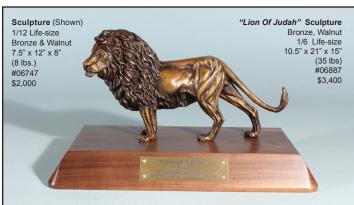

# "Lion Of Judah" TM Bronze Sculptures

Revelation 5:5

"Lion of Judah" Sculpture Life-size (105%) Bronze 3' x 11'x6' (1,134 lbs.) #06100 \$80,000

# "Lion Of Judah" TM Pewter Sculptures

NEW! My "Lion Of Judah" TM composition is now available in solid Pewter and is available on seven different attractive bases! The 1/24th life-size lion carving is beautifully cast by highly skilled artisans at a foundry here in the USA! Four base options can be used as Awards. The silver finished "Revelation 5:5" name plate can be personalized at your local trophy store.