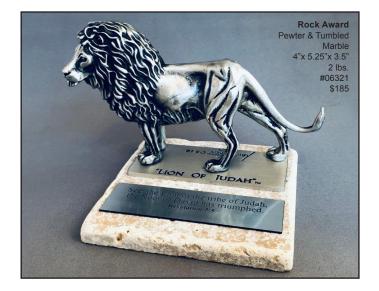

# "Lion Of Judah" TM Pewter Sculptures

NEW! My "Lion Of Judah" TM composition is now available in solid Pewter and is available on seven different attractive bases! The 1/24th life-size lion carving is beautifully cast by highly skilled artisans at a foundry here in the USA! Four base options can be used as Awards. The silver finished "Revelation 5:5" name plate can be personalized at your local trophy store.