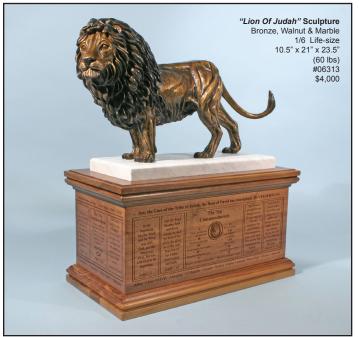

# "Lion Of Judah" TM Bronze Sculptures

Revelation 5:5

"Lion of Judah" Sculpture Life-size (105%) Bronze 3' x 11'x6' (1,134 lbs.) #06100 \$80,000