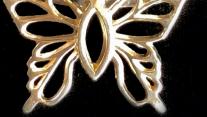

# "Christian Butterfly" ®

The "Christian Butterfly"® is the copyrighted and trademarked creation of Max Greiner, Jr. The original design combines the historic Christian Ichthus fish symbol and the butterfly. The fish is the secret symbol of early Christians. The butterfly represents new life, transformation and the Resurrection.

II Corinthians 5:17

**Charm (2")**#09045 24k Gold Plated Brass \$22
#09185 Sterling Silver \$88
#21681 14k Gold \$1.200

Key Ring (2") 24k Gold Plated Brass #08979 \$22

**Charm (1")**#09460 24k Plated Brass \$16
#00606 Sterling Silver \$44
#09746 14k Gold \$400