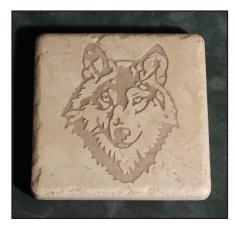

"Wolf"
4" Etched Tile
#29003 \$14

The 16" Etched Tiles can be added to any garden to transform it into a Prayer Garden. The 1/4" ceramic tiles can be attached to standard concrete pavers with industrial adhesive to create a very durable walkway.