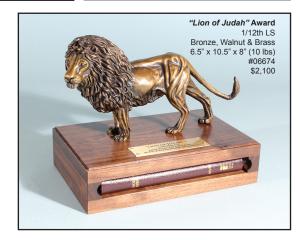

# "Lion Of Judah" TM Bronze Sculptures

Revelation 5:5

"Lion of Judah" Sculpture Life-size (105%) Bronze 3' x 11'x6' (1,134 lbs.) #06100 \$80,000