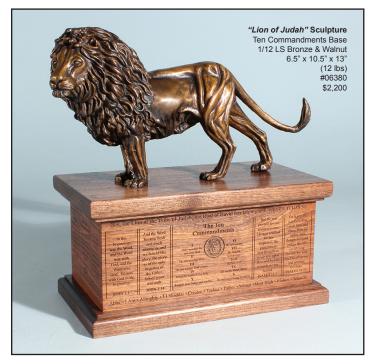

# "Lion Of Judah" TM Bronze Sculptures

Revelation 5:5

"Lion of Judah" Sculpture Life-size (105%) Bronze 3' x 11'x6' (1,134 lbs.) #06100 \$80,000

# "Lion Of Judah" TM Pewter Sculptures

NEW! My "Lion Of Judah" TM composition is now available in solid Pewter and is available on seven different attractive bases! The 1/24th life-size lion carving is beautifully cast by highly skilled artisans at a foundry here in the USA! Four base options can be used as Awards. The silver finished "Revelation 5:5" name plate can be personalized at your local trophy store.