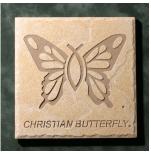

The Ichthus Fish Symbol tranformed into a Beautiful Butterfly!

# "Christian Butterfly" ®

The "Christian Butterfly"® is the copyrighted and trademarked creation of Max Greiner, Jr. The original design combines the historic Christian Ichthus fish symbol and the butterfly. The fish is the secret symbol of early Christians. The butterfly represents new life, transformation and the Resurrection.

In early October of 1986, I was trying to think of a unique jewelry composition to make for Sherry on her 34th birthday. In desperation, two weeks before her birthday, I cried out: "God! I give up! I need a good idea quick, please!" Suddenly, the image of butterfly wings attached to the Ichthus symbol formed in my mind's eye! The tail of the fish became the antenna of the butterfly! I immediately responded: "Great idea LORD!"

## **16" Art Display Tiles -** \$100

"Divine Servant"® #30087

"Christian Butterfly"® #30044

"Fisher of Men"® #30109

"The Great Commission"® #30117

"The Coming King"® #30125

"**Man On Fire**"тм #30079

"**Woman On Fire**"тм #30060

## 6" Etched Tiles - \$20 (Includes 100% cork backing for use as Trivets)

"Divine Servant" ® #31059

"Christian Butterfly"® #31016

"Fisher of Men"® #31067

"The Great Commission"® #31083

"The Coming King"® #31091