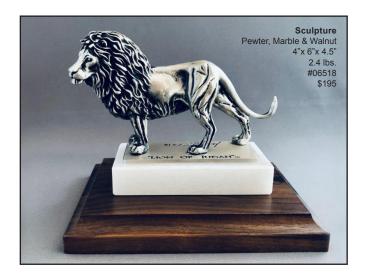

# "Lion Of Judah" TM Pewter Sculptures

NEW! My "Lion Of Judah" TM composition is now available in solid Pewter and is available on seven different attractive bases! The 1/24th life-size lion carving is beautifully cast by highly skilled artisans at a foundry here in the USA! Four base options can be used as Awards. The silver finished "Revelation 5:5" name plate can be personalized at your local trophy store.

A limited number of "Signed & Numbered" lion castings are available for CHRISTmas delivery!

Chain (18") Light 14k gold #19660 \$80

BRACELET (CROSS) #20960 Sterling Silver \$110 #20898 14k Gold \$Call

24k Gold Plated Brass #22041 \$20