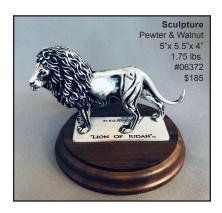

# "Lion Of Judah" TM Pewter Sculptures

NEW! My "Lion Of Judah" TM composition is now available in solid Pewter and is available on seven different attractive bases! The 1/24th life-size lion carving is beautifully cast by highly skilled artisans at a foundry here in the USA! Four base options can be used as Awards. The silver finished "Revelation 5:5" name plate can be personalized at your local trophy store.