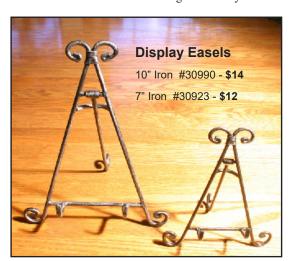

## **Display Options**

All creiner Etched Tiles can be displayed on Iron Easels or attached to walls or counters. The 16" Etched Tiles can be glued to standard 2" thick concrete pavers with industrial adhesive to create a garden "Prayer Path".