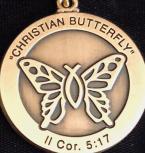

# "Christian Butterfly" ®

The "Christian Butterfly"® is the copyrighted and trademarked creation of Max Greiner, Jr. The original design combines the historic Christian Ichthus fish symbol and the butterfly. The fish is the secret symbol of early Christians. The butterfly represents new life, transformation and the Resurrection.

II Corinthians 5:17

**Charm (2")**#09045 24k Gold Plated Brass \$22
#09185 Sterling Silver \$88
#21681 14k Gold \$1.200

Key Ring (2") 24k Gold Plated Brass #08979 \$22

**Charm (1")**#09460 24k Plated Brass \$16
#00606 Sterling Silver \$44
#09746 14k Gold \$400