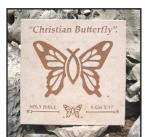

The Ichthus Fish Symbol tranformed into a Beautiful Butterfly!

# "Christian Butterfly" ®

The "Christian Butterfly"® is the copyrighted and trademarked creation of Max Greiner, Jr. The original design combines the historic Christian Ichthus fish symbol and the butterfly. The fish is the secret symbol of early Christians. The butterfly represents new life, transformation and the Resurrection.

In early October of 1986, I was trying to think of a unique jewelry composition to make for Sherry on her 34th birthday. In desperation, two weeks before her birthday, I cried out: "God! I give up! I need a good idea quick, please!" Suddenly, the image of butterfly wings attached to the Ichthus symbol formed in my mind's eye! The tail of the fish became the antenna of the butterfly! I immediately responded: "Great idea LORD!"

## **16" Art Display Tiles -** \$100

"Divine Servant"® #30087

"Christian Butterfly"® #30044

"Fisher of Men"® #30109

"The Great Commission"® #30117

"The Coming King"® #30125

"**Man On Fire**"тм #30079

"**Woman On Fire**"тм #30060

## 6" Etched Tiles - \$20 (Includes 100% cork backing for use as Trivets)

"Divine Servant" ® #31059

"Christian Butterfly"® #31016

"Fisher of Men"® #31067

"The Great Commission"® #31083

"The Coming King"® #31091