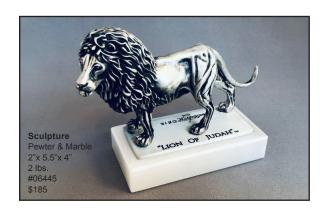

# "Lion Of Judah" TM Pewter Sculptures

NEW! My "Lion Of Judah" TM composition is now available in solid Pewter and is available on seven different attractive bases! The 1/24th life-size lion carving is beautifully cast by highly skilled artisans at a foundry here in the USA! Four base options can be used as Awards. The silver finished "Revelation 5:5" name plate can be personalized at your local trophy store.