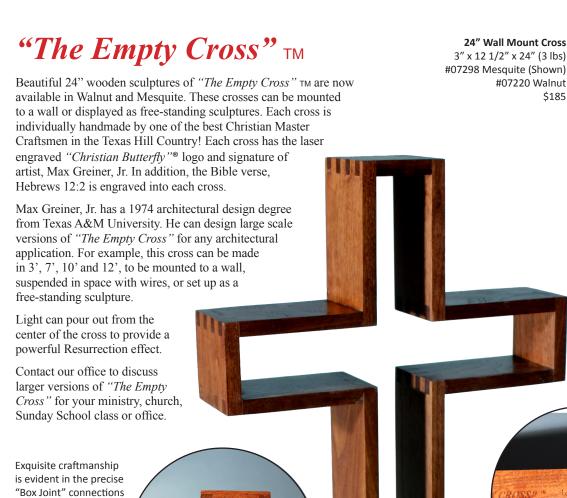

its shame, and sat down at

engraved

into each

cross with

the artist's

signature and logo.

24" Wall Mount Cross

#07220 Walnut

\$185

of the hand-made crosses.

> An engraved brass plate features two scriptures related to the symbolism of "The Empty Cross"TM.

> > Morris Miller is the Master Craftsmen who makes "The Empty Cross" ™ in Mesquite and Walnut. Each wooden cross is individually handmade in the Texas Hill Country.

24" Cross Award **Engraved Brass Plate** 

9" x 12 1/2" x 12 3/4" (5 lbs) #07360 Mesquite #07433 Walnut (Shown)

\$225

he Empty Cross"

or here, He has risen, just as He said.
Matthew 2846
Let us fix our eyes on Jesus,
tuthor and perfecter of our faith,
the joy set before Him endured the

oss, scorning its shame, and sat down the right hand of the throne of God. Hebrews 12:2

"The Empty Cross" TM can be custom made out of wood in larger sizes such as 3', 7', 10' and 12'. Call for a quote.