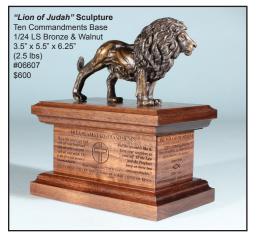

# "Lion Of Judah" TM Bronze Sculptures

Revelation 5:5

"Lion of Judah" Sculpture Life-size (105%) Bronze 3' x 11'x6' (1,134 lbs.) #06100 \$80,000