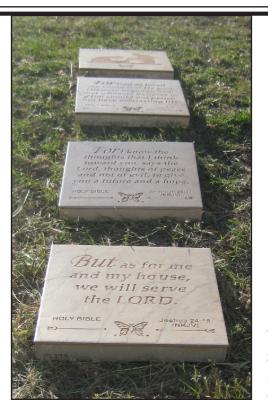

# **Etched Tiles**

by MaxGRENER/R.

Greiner Etched Tiles are available in three sizes and can be used as Accent pieces, Pavers, Trivets, and Coasters. Each ceramic tile is individually sand blasted to create a durable and elegant presentation.

Max has combined his enduring art images and Bible scriptures to create beautiful **Art Display Tiles** (16" x 16" x 1/4"). They can be displayed on an easel or attached to a wall, floor, counter or backsplash, as an accent piece.

## **Display Options**

All creiner Etched Tiles can be displayed on Iron Easels or attached to walls or counters. The 16" Etched Tiles can be glued to standard 2" thick concrete pavers with industrial adhesive to create a garden "Prayer Path".

"Wolf"
4" Etched Tile
#29003 \$14

The 16" Etched Tiles can be added to any garden to transform it into a Prayer Garden. The 1/4" ceramic tiles can be attached to standard concrete pavers with industrial adhesive to create a very durable walkway.