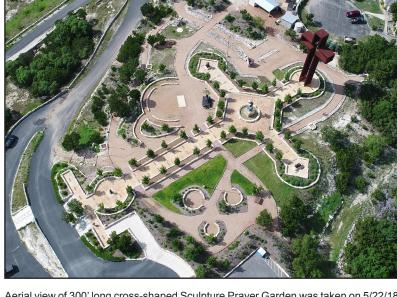

Aerial view of 300' long cross-shaped Sculpture Prayer Garden was taken on 5/22/18.