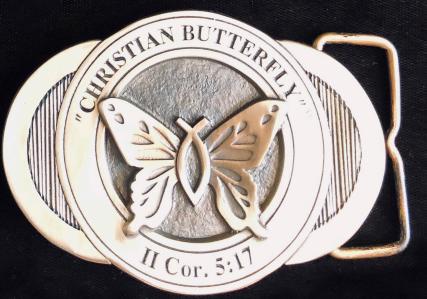

# "Christian Butterfly" ®

The "Christian Butterfly"® is the copyrighted and trademarked creation of Max Greiner, Jr. The original design combines the historic Christian Ichthus fish symbol and the butterfly. The fish is the secret symbol of early Christians. The butterfly represents new life, transformation and the Resurrection.

In early October of 1986, I was trying to think of a unique jewelry composition to make for Sherry on her 34th birthday. In desperation, two weeks before her birthday, I cried out: "God! I give up! I need a good idea quick, please!" Suddenly, the image of butterfly wings attached to the Ichthus symbol formed in my mind's eye! The tail of the fish became the antenna of the butterfly! I immediately responded: "Great idea LORD!"

Medallion (2 3/4") #02342 Pewter \$50 #02288 Bronze \$60 \* Includes metal display base

Belt Buckle (3 1/2") Bronze- Signed & Numbered #01745 \$50

Hebrews 12:2 is laser

us fix our eyes on Jesus,

who for the joy set before