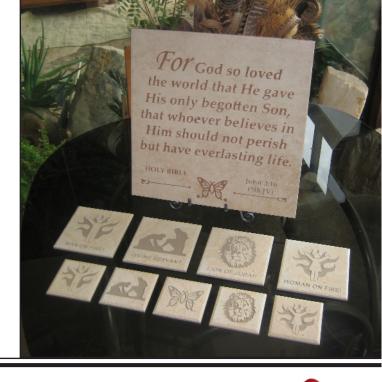

# **Etched Tiles**

by MaxGRENER/R.

Greiner Etched Tiles are available in three sizes and can be used as Accent pieces, Pavers, Trivets, and Coasters. Each ceramic tile is individually sand blasted to create a durable and elegant presentation.

Max has combined his enduring art images and Bible scriptures to create beautiful **Art Display Tiles** (16" x 16" x 1/4"). They can be displayed on an easel or attached to a wall, floor, counter or backsplash, as an accent piece.

## **16" Art Display Tiles -** \$100

"Divine Servant"® #30087

"Christian Butterfly"® #30044

"Fisher of Men"® #30109

"The Great Commission"® #30117

"The Coming King"® #30125

"**Man On Fire**"тм #30079

"**Woman On Fire**"тм #30060

"**Lion of Judah**"тм #30052

"**Isaiah Eagle**"тм #30141

**"The Empty Cross**"тм #30133

## 6" Etched Tiles - \$20 (Includes 100% cork backing for use as Trivets)

"Divine Servant" ® #31059

"Christian Butterfly"® #31016

"Fisher of Men"® #31067

"The Great Commission"® #31083

"The Coming King"® #31091

"**Man On Fire**"⊤м #31040

"**Woman On Fire**"™ #31032

**"Lion of Judah**"™ #31024

"**Isaiah Eagle**"тм #31113

"**The Empty Cross**"™ #31105

## 4" Etched Tiles - \$14 (Includes 100% cork backing for use as Coasters)

#29542

8

#29267

#29682

#29828

#29402

#29062

#29208

#29348

#29054

#29968