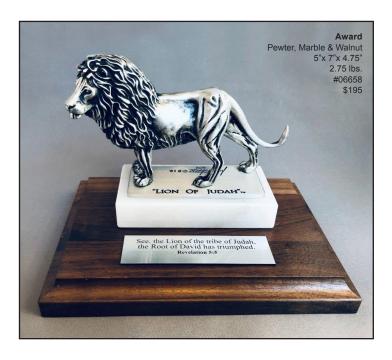

# "Lion Of Judah" TM Pewter Sculptures

NEW! My "Lion Of Judah" TM composition is now available in solid Pewter and is available on seven different attractive bases! The 1/24th life-size lion carving is beautifully cast by highly skilled artisans at a foundry here in the USA! Four base options can be used as Awards. The silver finished "Revelation 5:5" name plate can be personalized at your local trophy store.