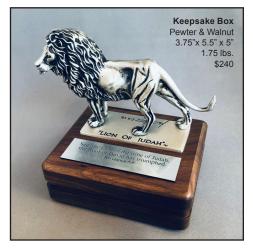

# "Lion Of Judah" TM Pewter Sculptures

NEW! My "Lion Of Judah" TM composition is now available in solid Pewter and is available on seven different attractive bases! The 1/24th life-size lion carving is beautifully cast by highly skilled artisans at a foundry here in the USA! Four base options can be used as Awards. The silver finished "Revelation 5:5" name plate can be personalized at your local trophy store.