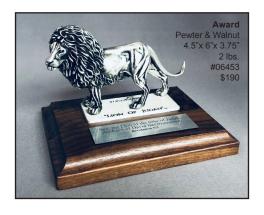

# "Lion Of Judah" TM Pewter Sculptures

NEW! My "Lion Of Judah" TM composition is now available in solid Pewter and is available on seven different attractive bases! The 1/24th life-size lion carving is beautifully cast by highly skilled artisans at a foundry here in the USA! Four base options can be used as Awards. The silver finished "Revelation 5:5" name plate can be personalized at your local trophy store.