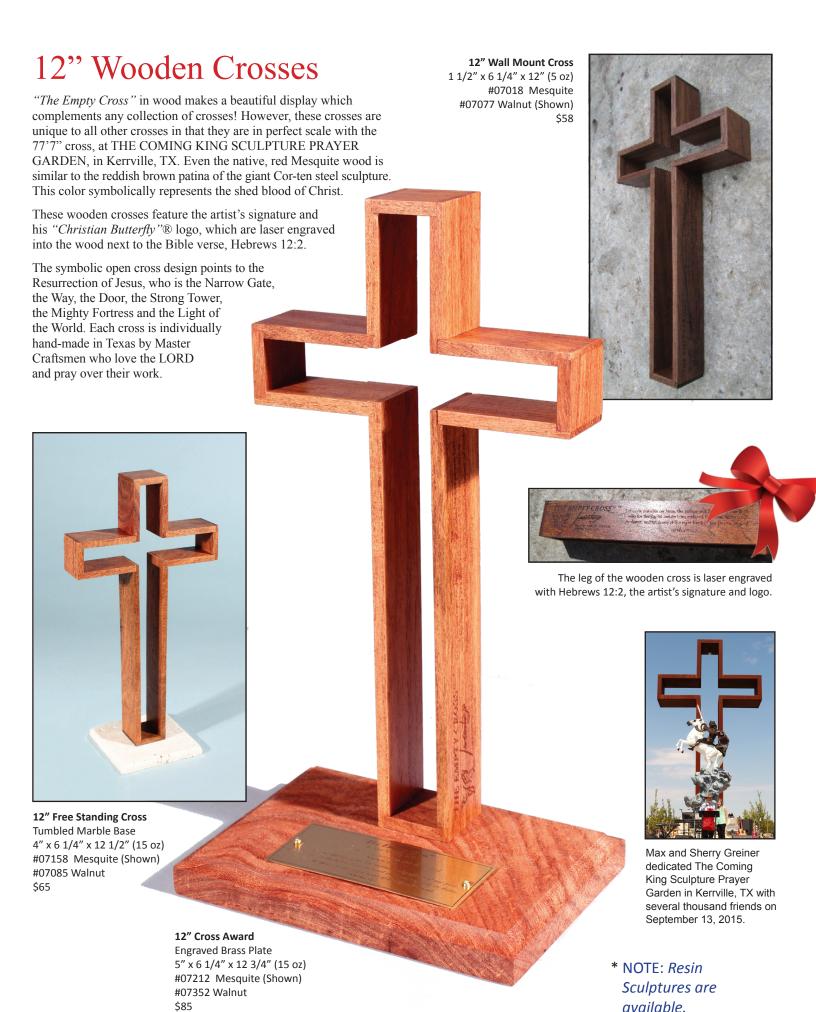

\$185

of the hand-made crosses.

> An engraved brass plate features two scriptures related to the symbolism of "The Empty Cross"TM.

> > Morris Miller is the Master Craftsmen who makes "The Empty Cross" ™ in Mesquite and Walnut. Each wooden cross is individually handmade in the Texas Hill Country.

oss, scorning its shame, and sat down the right hand of the throne of God. Hebrews 12:2

"The Empty Cross" TM can be custom made out of wood in larger sizes such as 3', 7', 10' and 12'. Call for a quote.