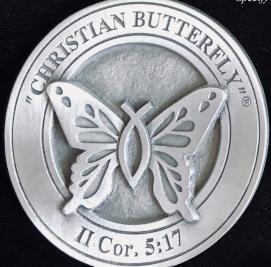

# "Christian Butterfly" ®

The "Christian Butterfly"® is the copyrighted and trademarked creation of Max Greiner, Jr. The original design combines the historic Christian Ichthus fish symbol and the butterfly. The fish is the secret symbol of early Christians. The butterfly represents new life, transformation and the Resurrection.

II Corinthians 5:17

**Charm (2")**#09045 24k Gold Plated Brass \$22
#09185 Sterling Silver \$88
#21681 14k Gold \$1.200

Key Ring (2") 24k Gold Plated Brass #08979 \$22

**Charm (1")**#09460 24k Plated Brass \$16
#00606 Sterling Silver \$44
#09746 14k Gold \$400