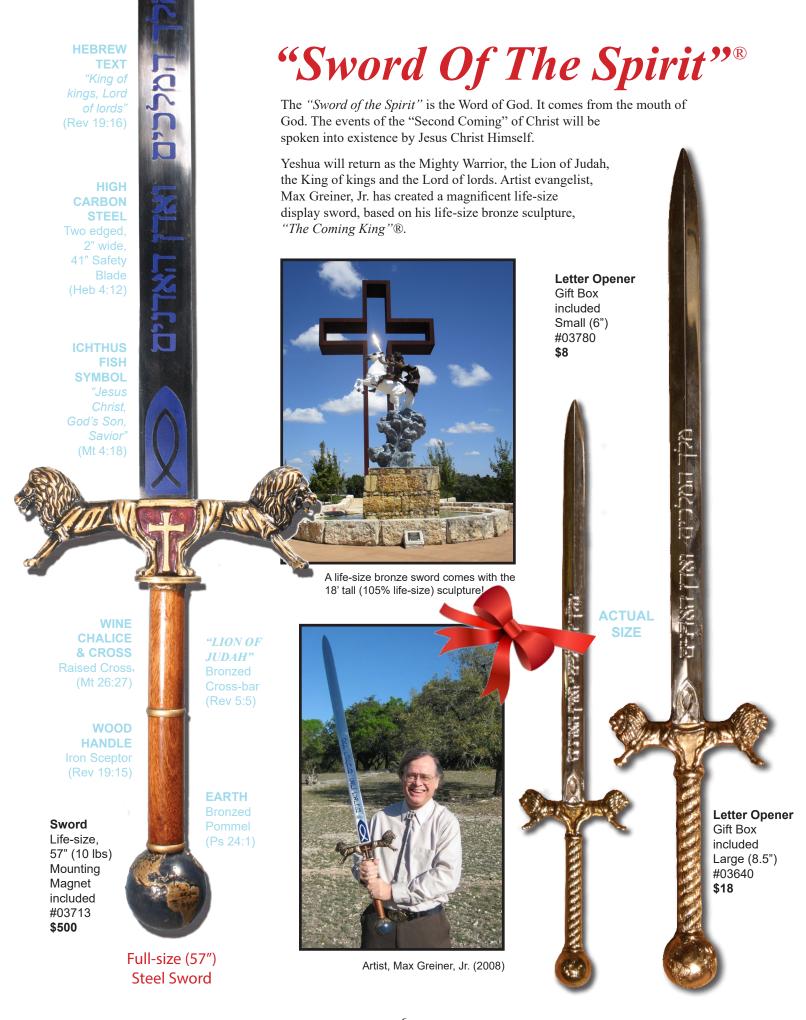

# "Lion Of Judah" TM Bronze Sculptures

Revelation 5:5

"Lion of Judah" Sculpture Life-size (105%) Bronze 3' x 11'x6' (1,134 lbs.) #06100 \$80,000

# "Lion Of Judah" TM Pewter Sculptures

NEW! My "Lion Of Judah" TM composition is now available in solid Pewter and is available on seven different attractive bases! The 1/24th life-size lion carving is beautifully cast by highly skilled artisans at a foundry here in the USA! Four base options can be used as Awards. The silver finished "Revelation 5:5" name plate can be personalized at your local trophy store.

A limited number of "Signed & Numbered" lion castings are available for CHRISTmas delivery!

Chain (18") Light 14k gold #19660 \$80

BRACELET (CROSS) #20960 Sterling Silver \$110 #20898 14k Gold \$Call

24k Gold Plated Brass #22041 \$20