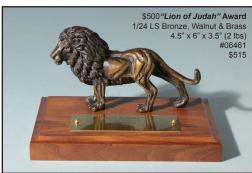

# "Lion Of Judah" TM Bronze Sculptures

Revelation 5:5

"Lion of Judah" Sculpture Life-size (105%) Bronze 3' x 11'x6' (1,134 lbs.) #06100 \$80,000

# "Lion Of Judah" TM Pewter Sculptures

NEW! My "Lion Of Judah" TM composition is now available in solid Pewter and is available on seven different attractive bases! The 1/24th life-size lion carving is beautifully cast by highly skilled artisans at a foundry here in the USA! Four base options can be used as Awards. The silver finished "Revelation 5:5" name plate can be personalized at your local trophy store.