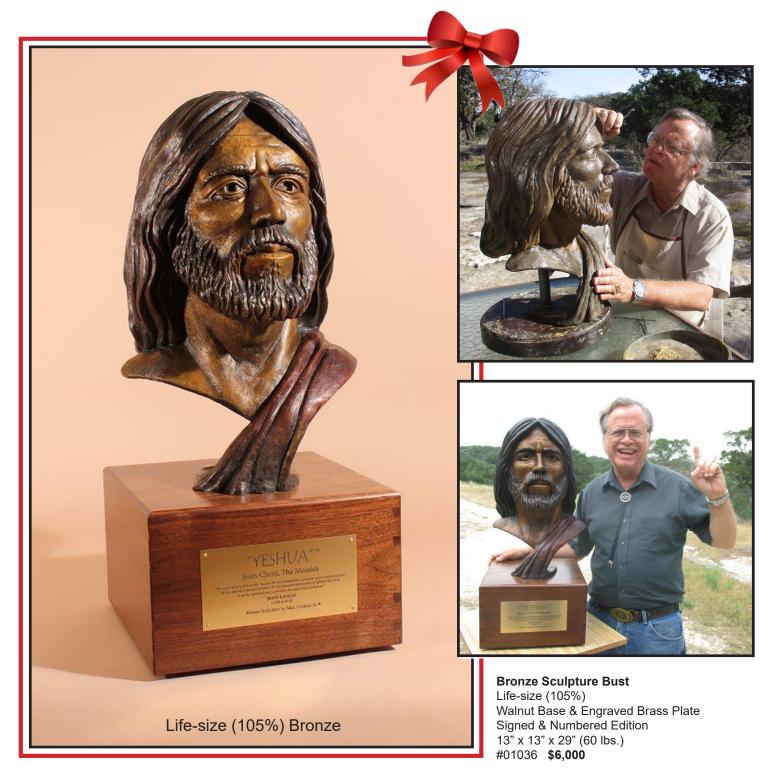

# "YESHUA" ™ Bronze Sculpture (Life-size 105%)

In 2016, God called me to create a bust sculpture of Jesus Christ, the Messiah of the Jews. This composition gives people a strong visual image of the LORD, as He might have looked on earth 2,000 years ago. I sculpted the life-size (105%) bust out of wax, after which it was cast in durable bronze. My scriptural reference was Luke 4:18 and Isaiah 61:1. These Bible verses relate to the coming of the Messiah, which Jesus Christ fulfilled.

The life-size bronze bust is the perfect size for indoor spaces, in church-es, ministries, schools, offices and even homes. The Bible tells us that God made artists like Bezalel (Exodus 31:1) to create beautiful works of art and craftsmanship, so God could use them to bless people and bring glory to Himself. The "Yeshua" artwork will be used by God to bless thousands of people.

To the Jews, the Messiah is known as "Yeshua"<sup>TM</sup>, His Hebrew name. The world still needs to know the Messiah, the Savior of the world. Sherry and I pray that this composition will be used by God to penetrate the hearts of thousands of people, when they see the face of "Yeshua"<sup>TM</sup>!

Sherry and I sincerely thank you for giving my artwork a good home! Remember, if you give one of my sculptures to your church, ministry or Christian school, the total price is fully tax-deductible in the USA. Plus,501c3 non-profit organizations receive an automatic 15% discount for Orders over \$300.