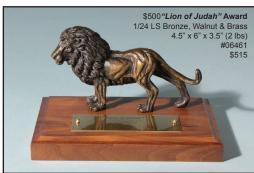

# "Lion Of Judah" TM Bronze Sculptures

Revelation 5:5

# "Lion Of Judah" TM Pewter Sculptures

NEW! My "Lion Of Judah" TM composition is now available in solid Pewter and is available on seven different attractive bases! The 1/24th life-size lion carving is beautifully cast by highly skilled artisans at a foundry here in the USA! Four base options can be used as Awards. The silver finished "Revelation 5:5" name plate can be personalized at your local trophy store.