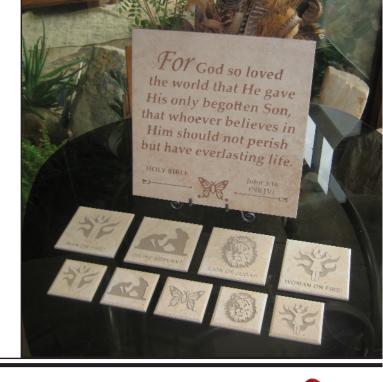

# **Etched Tiles**

by MXGAENER/R.

Greiner Etched Tiles are available in three sizes and can be used as Accent pieces, Pavers, Trivets, and Coasters. Each ceramic tile is individually sand blasted to create a durable and elegant presentation.

Max has combined his enduring art images and Bible scriptures to create beautiful **Art Display Tiles** (16" x 16" x 1/4"). They can be displayed on an easel or attached to a wall, floor, counter or backsplash, as an accent piece.

### 16" Art Display Tiles - \$150

"Divine Servant"® #30087

"Christian Butterfly"® #30044

"Fisher of Men"® #30109

"The Great Commission"® #30117

"The Coming King"® #30125

"**Man On Fire**"тм #30079

"**Woman On Fire**"тм #30060

### 6" Etched Tiles - \$20 (Includes 100% cork backing for use as Trivets)

"Divine Servant" ® #31059

"Christian Butterfly"® #31016

"Fisher of Men"® #31067

"The Great Commission"® #31083

"The Coming King"® #31091