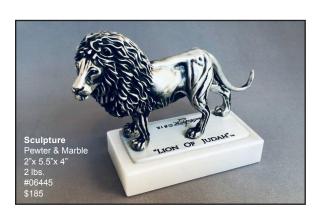

# "Lion Of Judah" TM Pewter Sculptures

NEW! My "Lion Of Judah" TM composition is now available in solid Pewter and is available on seven different attractive bases! The 1/24th life-size lion carving is beautifully cast by highly skilled artisans at a foundry here in the USA! Four base options can be used as Awards. The silver finished "Revelation 5:5" name plate can be personalized at your local trophy store.

A limited number of "Signed & Numbered" lion castings are available for CHRISTmas delivery!

Chain (18") Light 14k gold #19660 \$80