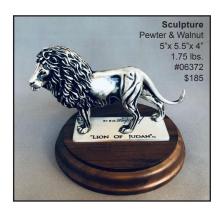

# "Lion Of Judah" TM Bronze Sculptures

Revelation 5:5

# "Lion Of Judah" TM Pewter Sculptures

NEW! My "Lion Of Judah" TM composition is now available in solid Pewter and is available on seven different attractive bases! The 1/24th life-size lion carving is beautifully cast by highly skilled artisans at a foundry here in the USA! Four base options can be used as Awards. The silver finished "Revelation 5:5" name plate can be personalized at your local trophy store.

A limited number of "Signed & Numbered" lion castings are available for CHRISTmas delivery!

Chain (18") Light 14k gold #19660 \$80