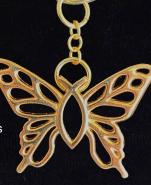

#### II Corinthians 5:17

The Ichthus Fish Symbol tranformed into a Beautiful Butterfly!

Charm (2")

#09045 24k Gold Plated Brass \$22 #09185 Sterling Silver \$110 #21681 14k Gold CALL

\* Gift box

& Artist's