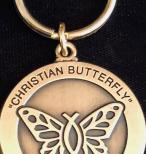

## "Christian Butterfly" ®

The "Christian Butterfly"® is the copyrighted and trademarked creation of Max Greiner, Jr. The original design combines the historic Christian Ichthus fish symbol and the butterfly. The fish is the secret symbol of early Christians. The butterfly represents new life, transformation and the Resurrection.

testimony

included.

**Charm** (1")

#09460 24k Plated Brass \$16 #09606 Sterling Silver \$44 #09746 14k Gold \$400

Lapel Pin (7/8") 24k Gold Plated Brass

#01273 \$12

**Key Ring** (1 1/2") Brass w/Bronze finish #22173 \$24