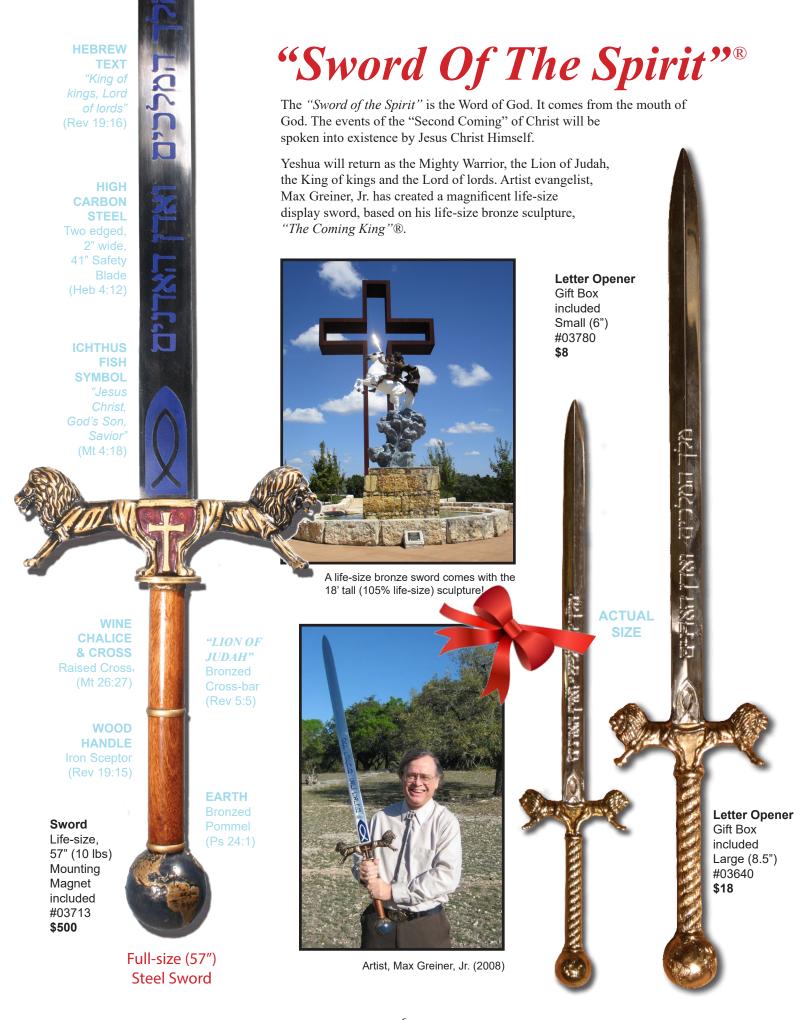

# "Lion Of Judah" TM Bronze Sculptures

Revelation 5:5

# "Lion Of Judah" TM Pewter Sculptures

NEW! My "Lion Of Judah" TM composition is now available in solid Pewter and is available on seven different attractive bases! The 1/24th life-size lion carving is beautifully cast by highly skilled artisans at a foundry here in the USA! Four base options can be used as Awards. The silver finished "Revelation 5:5" name plate can be personalized at your local trophy store.

A limited number of "Signed & Numbered" lion castings are available for CHRISTmas delivery!

Chain (18") Light 14k gold #19660 \$80