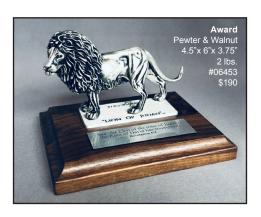

# "Lion Of Judah" TM Pewter Sculptures

NEW! My "Lion Of Judah" TM composition is now available in solid Pewter and is available on seven different attractive bases! The 1/24th life-size lion carving is beautifully cast by highly skilled artisans at a foundry here in the USA! Four base options can be used as Awards. The silver finished "Revelation 5:5" name plate can be personalized at your local trophy store.

A limited number of "Signed & Numbered" lion castings are available for CHRISTmas delivery!

Chain (18") Light 14k gold #19660 \$80