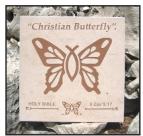

## "Christian Butterfly" ®

The "Christian Butterfly"® is the copyrighted and trademarked creation of Max Greiner, Jr. The original design combines the historic Christian Ichthus fish symbol and the butterfly. The fish is the secret symbol of early Christians. The butterfly represents new life, transformation and the Resurrection.

In early October of 1986, I was trying to think of a unique jewelry composition to make for Sherry on her 34th birthday. In desperation, two weeks before her birthday, I cried out: "God! I give up! I need a good idea quick, please!" Suddenly, the image of butterfly wings attached to the Ichthus symbol formed in my mind's eye! The tail of the fish became the antenna of the butterfly! I immediately responded: "Great idea LORD!"

#### II Corinthians 5:17

The Ichthus Fish Symbol tranformed into a Beautiful Butterfly!

Charm (2")

#09045 24k Gold Plated Brass \$22 #09185 Sterling Silver \$110 #21681 14k Gold CALL

\* Gift box

& Artist's

### 16" Art Display Tiles - \$150

"Divine Servant"® #30087

"Christian Butterfly"® #30044

"Fisher of Men"® #30109

"The Great Commission"® #30117

"The Coming King"® #30125

"**Man On Fire**"тм #30079

"**Woman On Fire**"тм #30060

### 6" Etched Tiles - \$20 (Includes 100% cork backing for use as Trivets)

"Divine Servant" ® #31059

"Christian Butterfly"® #31016

"Fisher of Men"® #31067

"The Great Commission"® #31083

"The Coming King"® #31091