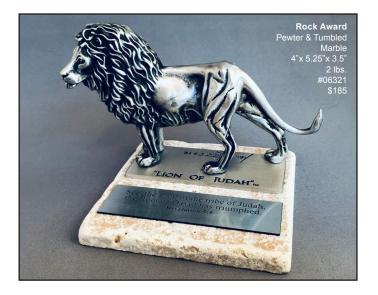

# "Lion Of Judah" TM Pewter Sculptures

NEW! My "Lion Of Judah" TM composition is now available in solid Pewter and is available on seven different attractive bases! The 1/24th life-size lion carving is beautifully cast by highly skilled artisans at a foundry here in the USA! Four base options can be used as Awards. The silver finished "Revelation 5:5" name plate can be personalized at your local trophy store.

A limited number of "Signed & Numbered" lion castings are available for CHRISTmas delivery!

Chain (18") Light 14k gold #19660 \$80