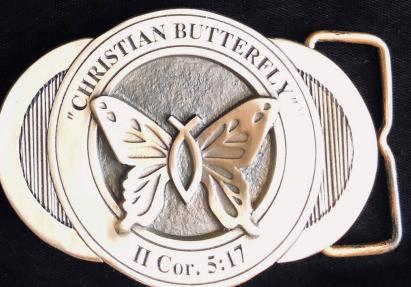

## "Christian Butterfly" ®

The "Christian Butterfly"® is the copyrighted and trademarked creation of Max Greiner, Jr. The original design combines the historic Christian Ichthus fish symbol and the butterfly. The fish is the secret symbol of early Christians. The butterfly represents new life, transformation and the Resurrection.

// Cor. 5:1

Ring (1")
#09614 Sterling Silver \$70
#09541 14k Gold CALL
\*Specify ring size

Medallion (2 3/4") #02342 Pewter \$50

#**02288** Bronze \$60

\* Includes metal display base

Belt Buckle (3 1/2") Bronze- Signed & Numbered #01745 \$50