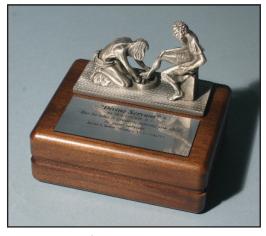

"Fisher Of Men" Sculpture Keepsake Box
Pewter, Walnut & Brass
5.75" x 7.5" x 2.5"
(3 lbs.)
#00269
\$350