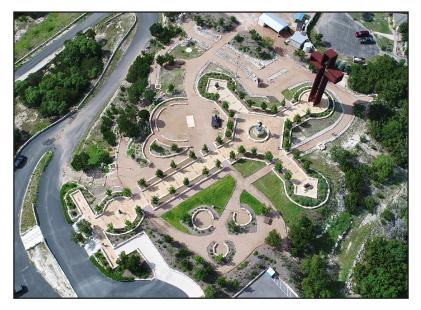

# "The Coming King® Sculpture Prayer Garden"

Sherry and I want to personally invite you to visit the 24.5-acre spiritual art park we founded in the heart of the Texas Hill Country! This free, non-denominational Christian Garden features about 2.5 million dollars' worth of monumental sculptures donated by the families of three professional artists: Beverly Paddleford, David Broussard and myself. 77 Bible verses (in three languages) are presented on 16" Scripture Tiles in a path that leads to a 77'7" Cor-ten steel sculpture called "The Empty Cross". The unique sculpture is the most symbolic cross sculpture in the world.

The peaceful park features Prayer Paths, Prayer Circles, picnic tables, an amphitheater, a Baptismal waterfall called the "Living Water Fountain". Native Texas plants, wild flowers and almost 50 Big Tooth Maple trees grace the property. 24/7 praise and worship music surround the cross 365 days a year. The 1,930' hilltop is approximately halfway between the Atlantic and Pacific Oceans on IH-10, at the same latitude as ISRAEL.

#### The Coming King Foundation

520 Benson Dr. P.O. Box 290555, Kerrville, TX 78029 (830) 928-7774

office@thecomingkingfoundation.org www.thecomingkingfoundation.org

Aerial view of 300' long cross-shaped Sculpture Prayer Garden was taken on 5/22/18. The Garden is the top tourist attraction in Kerrville, both in altitude and attendance.