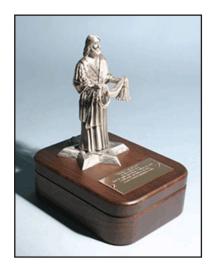

"Fisher Of Men" Sculpture Keepsake Box
Pewter, Walnut & Brass
5.75" x 7.5" x 2.5"
(3 lbs.)
#00269
\$350