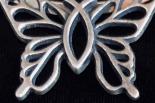

## "Christian Butterfly" ®

The "Christian Butterfly"® is the copyrighted and trademarked creation of Max Greiner, Jr. The original design combines the historic Christian Ichthus fish symbol and the butterfly. The fish is the secret symbol of early Christians. The butterfly represents new life, transformation and the Resurrection.

In early October of 1986, I was trying to think of a unique jewelry composition to make for Sherry on her 34th birthday. In desperation, two weeks before her birthday, I cried out: "God! I give up! I need a good idea quick, please!" Suddenly, the image of butterfly wings attached to the Ichthus symbol formed in my mind's eye! The tail of the fish became the antenna of the butterfly! I immediately responded: "Great idea LORD!"

#### II Corinthians 5:17

The Ichthus Fish Symbol tranformed into a Beautiful Butterfly!

Charm (2")

#09045 24k Gold Plated Brass \$22 #09185 Sterling Silver \$110 #21681 14k Gold CALL

\* Gift box

& Artist's