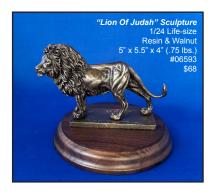

# "Lion Of Judah" TM Bronze Sculptures

Revelation 5:5

# "Lion Of Judah" TM Pewter Sculptures

NEW! My "Lion Of Judah" TM composition is now available in solid Pewter and is available on seven different attractive bases! The 1/24th life-size lion carving is beautifully cast by highly skilled artisans at a foundry here in the USA! Four base options can be used as Awards. The silver finished "Revelation 5:5" name plate can be personalized at your local trophy store.

A limited number of "Signed & Numbered" lion castings are available for CHRISTmas delivery!

Chain (18") Light 14k gold #19660 \$80