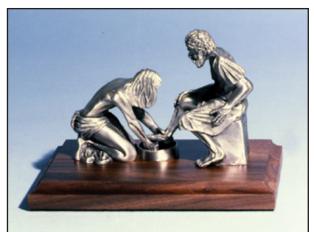

"Divine Servant" ®
Sculpture
1/12 Life-size
Pewter & Walnut
5" x 7" x 5"
(2.5 lbs.)
#00595
\$290

"Divine Servant" Sculpture
1/24 Life-size
Pewter & Walnut
2" x 4" x 3"
(1.25 lb.)
#00382
\$95

"Divine Servant" ® "Rock" Sculpture Award
Pewter & Tumbled Marble
4" x 4" x 2.5" (1 lb.)
#00188
\$100