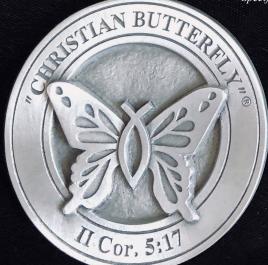

## "Christian Butterfly" ®

The "Christian Butterfly"® is the copyrighted and trademarked creation of Max Greiner, Jr. The original design combines the historic Christian Ichthus fish symbol and the butterfly. The fish is the secret symbol of early Christians. The butterfly represents new life, transformation and the Resurrection.

#### II Corinthians 5:17

The Ichthus Fish Symbol tranformed into a Beautiful Butterfly!

Charm (2")

#09045 24k Gold Plated Brass \$22 #09185 Sterling Silver \$110 #21681 14k Gold CALL

\* Gift box

& Artist's

// Cor. 5:1

Ring (1")
#09614 Sterling Silver \$70
#09541 14k Gold CALL
\*Specify ring size

Medallion (2 3/4") #02342 Pewter \$50

#**02288** Bronze \$60

\* Includes metal display base

Belt Buckle (3 1/2") Bronze- Signed & Numbered #01745 \$50