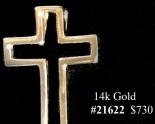

# BRACELET (CROSS) #20960 Sterling Silver \$110

#20898 14k Gold CALL

Sterling Silver

#21762 \$40 \*

Sterling Silver #21134 \$30

14k Gold **#21207** \$170

Sterling Silver **#21150** \$36

14k Gold **#21169** \$180