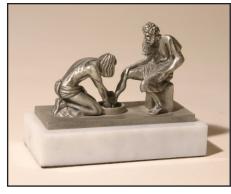

"Divine Servant" ®
Sculpture
1/12 Life-size
Pewter & Walnut
5" x 7" x 5"
(2.5 lbs.)
#00595
\$290

"Divine Servant" Sculpture
1/24 Life-size
Pewter & Walnut
2" x 4" x 3"
(1.25 lb.)
#00382
\$95

"Divine Servant" ® "Rock" Sculpture Award
Pewter & Tumbled Marble
4" x 4" x 2.5" (1 lb.)
#00188
\$100