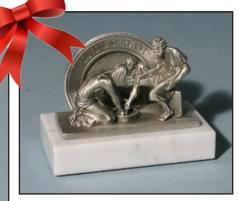

## Pewter Sculptures

All of Max's metal Pewter sculptures are cast at USA foundries. Max's original compositions have been cast in heavy Pewter since 1990. The patriot, Paul Revere was a famous Pewter artisan during the American Revolution. Historically Pewter metal has been made of 85% to 99% tin. Pewter has a distinct silver grey appearance.

"Fisher Of Men" Sculpture Keepsake Box
Pewter, Walnut & Brass
5.75" x 7.5" x 2.5"
(3 lbs.)
#00269
\$350