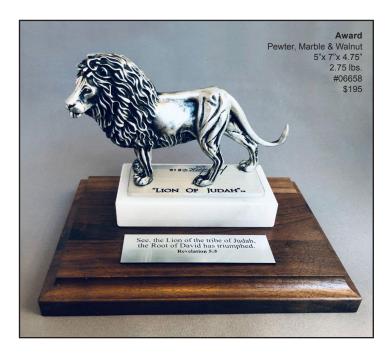

# "Lion Of Judah" TM Pewter Sculptures

NEW! My "Lion Of Judah" TM composition is now available in solid Pewter and is available on seven different attractive bases! The 1/24th life-size lion carving is beautifully cast by highly skilled artisans at a foundry here in the USA! Four base options can be used as Awards. The silver finished "Revelation 5:5" name plate can be personalized at your local trophy store.

A limited number of "Signed & Numbered" lion castings are available for CHRISTmas delivery!

Chain (18") Light 14k gold #19660 \$80