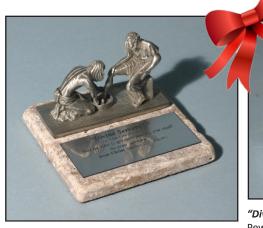

"Divine Servant" ®
Sculpture
1/12 Life-size
Pewter & Walnut
5" x 7" x 5"
(2.5 lbs.)
#00595
\$290

"Divine Servant" Sculpture
1/24 Life-size
Pewter & Walnut
2" x 4" x 3"
(1.25 lb.)
#00382
\$95

"Divine Servant" ® "Rock" Sculpture Award
Pewter & Tumbled Marble
4" x 4" x 2.5" (1 lb.)
#00188
\$100