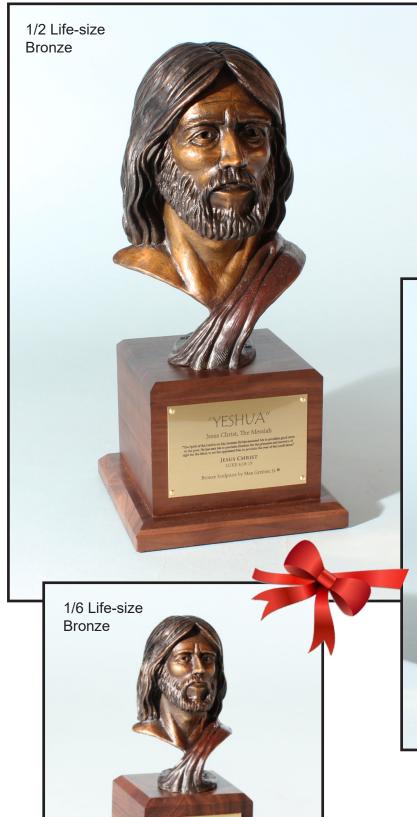

#### **Bronze Sculpture Bust**

1/2 Life-size
Walnut Base & Engraved Brass Plate
Signed & Numbered Edition
7" x 7" x 15 1/2" (25 lbs.)
#01109 \$2,000

#### **Bronze Sculpture Bust**

1/6 Life-size
Walnut Base & Engraved Brass Plate
Signed & Numbered Edition
3 1/2" x 3 1/2" x 6" (1.5 lbs.)
#01249 \$400