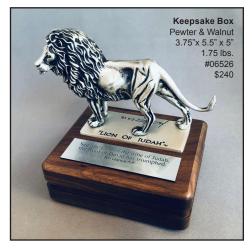

# "Lion Of Judah" TM Pewter Sculptures

NEW! My "Lion Of Judah" TM composition is now available in solid Pewter and is available on seven different attractive bases! The 1/24th life-size lion carving is beautifully cast by highly skilled artisans at a foundry here in the USA! Four base options can be used as Awards. The silver finished "Revelation 5:5" name plate can be personalized at your local trophy store.

A limited number of "Signed & Numbered" lion castings are available for CHRISTmas delivery!

Chain (18") Light 14k gold #19660 \$80