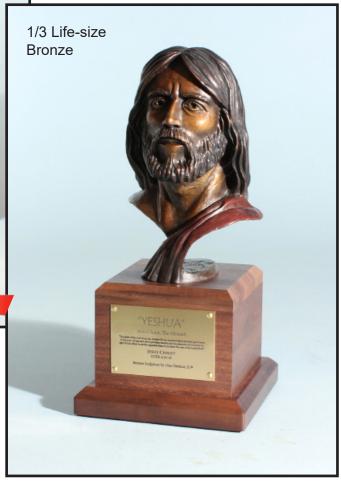

#### **Bronze Sculpture Bust**

1/3 Life-size
Walnut Base & Engraved Brass Plate
Signed & Numbered Edition
5" x 5" x 10 1/2" (5 lbs.)
#01176 \$1,000