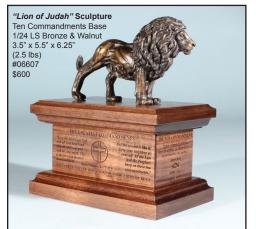

# "Lion Of Judah" TM Bronze Sculptures

Revelation 5:5

# "Lion Of Judah" TM Pewter Sculptures

NEW! My "Lion Of Judah" TM composition is now available in solid Pewter and is available on seven different attractive bases! The 1/24th life-size lion carving is beautifully cast by highly skilled artisans at a foundry here in the USA! Four base options can be used as Awards. The silver finished "Revelation 5:5" name plate can be personalized at your local trophy store.