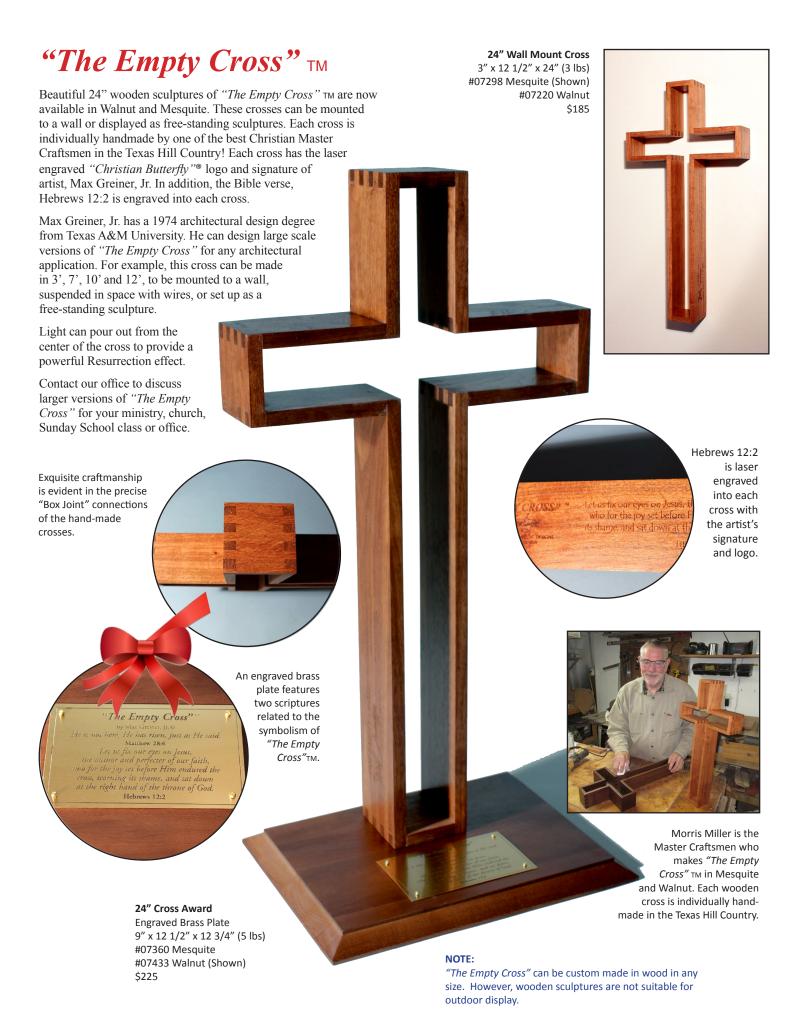

"**Lion of Judah**"тм #30052

"**Isaiah Eagle**"тм #30141

**"The Empty Cross**"тм #30133

"**Man On Fire**"⊤м #31040

"**Woman On Fire**"™ #31032

**"Lion of Judah**"™ #31024

"**Isaiah Eagle**"тм #31113

"**The Empty Cross**"™ #31105

# "The Coming King® Sculpture Prayer Garden"

Sherry and I want to personally invite you to visit the 24.5-acre spiritual art park we founded in the heart of the Texas Hill Country! This free, non-denominational Christian Garden features about 2.5 million dollars' worth of monumental sculptures donated by the families of three professional artists: Beverly Paddleford, David Broussard and myself. 77 Bible verses (in three languages) are presented on 16" Scripture Tiles in a path that leads to a 77'7" Cor-ten steel sculpture called "The Empty Cross". The unique sculpture is the most symbolic cross sculpture in the world.