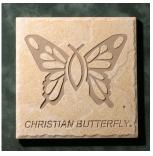

## "Christian Butterfly" ®

The "Christian Butterfly"® is the copyrighted and trademarked creation of Max Greiner, Jr. The original design combines the historic Christian Ichthus fish symbol and the butterfly. The fish is the secret symbol of early Christians. The butterfly represents new life, transformation and the Resurrection.

### 16" Art Display Tiles - \$150

"Divine Servant"® #30087

"Christian Butterfly"® #30044

"Fisher of Men"® #30109

"The Great Commission"® #30117

"The Coming King"® #30125

"**Man On Fire**"тм #30079

"**Woman On Fire**"тм #30060

### 6" Etched Tiles - \$20 (Includes 100% cork backing for use as Trivets)

"Divine Servant" ® #31059

"Christian Butterfly"® #31016

"Fisher of Men"® #31067

"The Great Commission"® #31083

"The Coming King"® #31091