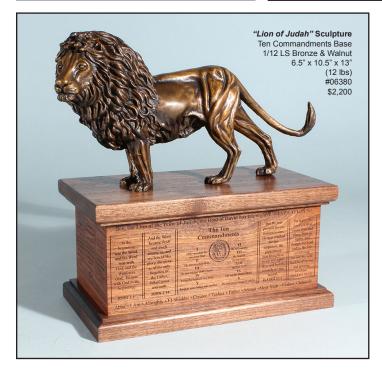

that I would always witness my faith with every art creation I sell. As a result, all these years later, I still include a personal testimony for Jesus with my all art creations. By the grace of God, the Holy Spirit has used my art and our testimony to touch millions of people around the world. Thank you for making this possible with your patronage and prayers! If you are looking for high quality, meaningful gifts, we appreciate your consideration of my work!







Max creates a personal pencil sketch for each of his 100 Signed & Numbered (Hardback/ Color) Special Edition books.



There are three versions of Max's new 490 page (8.5" x 11") 3 lb. book: B&W Soft Cover. Color Soft Cover and Color Hard Cover (Edition of 100).

# "Lion Of Judah" TM Bronze Sculptures

Revelation 5:5

















# "Lion Of Judah" TM Pewter Sculptures

NEW! My "Lion Of Judah" TM composition is now available in solid Pewter and is available on seven different attractive bases! The 1/24th life-size lion carving is beautifully cast by highly skilled artisans at a foundry here in the USA! Four base options can be used as Awards. The silver finished "Revelation 5:5" name plate can be personalized at your local trophy store.

A limited number of "Signed & Numbered" lion castings are available for CHRISTmas delivery!



















Chain (18") Light 14k gold #19660 \$80

# BRACELET (CROSS) #20960 Sterling Silver \$110

#20898 14k Gold CALL



Sterling Silver

#21762 \$40 \*

Sterling Silver #21134 \$30

14k Gold **#21207** \$170





Sterling Silver **#21150** \$36



14k Gold **#21169** \$180