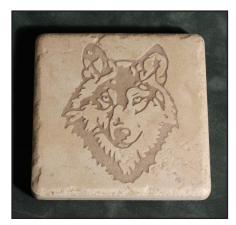

"Wolf"
4" Etched Tile
#29003 \$14

The 16" Etched Tiles can be added to any garden to transform it into a Prayer Garden. The 1/4" ceramic tiles can be attached to standard concrete pavers with industrial adhesive to create a very durable walkway.