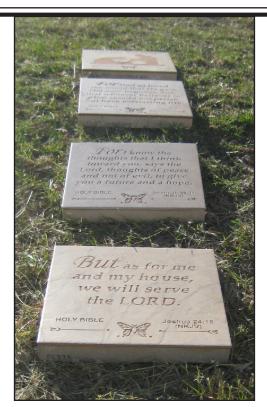

### 16" Scripture Display Tiles - \$150

Bible scriptures have been sandblasted into beige 16" ceramic tiles, fulfilling the words of Jesus: "I tell you," He replied, "if they keep quiet, the stones will cry out." (Lk 19:40)

Since these verses are engraved into "stones" they will "cry out" forever! NASA used ceramic tiles on the Space Shuttle because of their durability.

#### Available Verses:

#30176 Jeremiah 29:11 #30311 Proverbs 3:5 #30389 Philippians 4:13 #30591 Romans 8:31