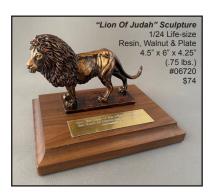

# "Lion Of Judah" TM Bronze Sculptures

Revelation 5:5

# "Lion Of Judah" TM Pewter Sculptures

NEW! My "Lion Of Judah" TM composition is now available in solid Pewter and is available on seven different attractive bases! The 1/24th life-size lion carving is beautifully cast by highly skilled artisans at a foundry here in the USA! Four base options can be used as Awards. The silver finished "Revelation 5:5" name plate can be personalized at your local trophy store.

A limited number of "Signed & Numbered" lion castings are available for CHRISTmas delivery!

Chain (18") Light 14k gold #19660 \$80