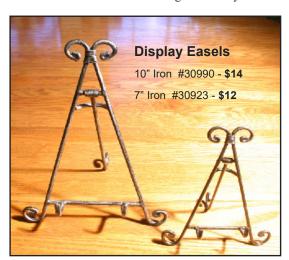

## **Display Options**

All creiner Etched Tiles can be displayed on Iron Easels or attached to walls or counters. The 16" Etched Tiles can be glued to standard 2" thick concrete pavers with industrial adhesive to create a garden "Prayer Path".