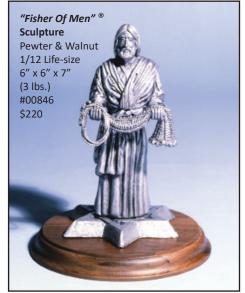

### 6" Etched Tiles - \$20 (Includes 100% cork backing for use as Trivets)

"Divine Servant" ® #31059

"Christian Butterfly"® #31016

"Fisher of Men"® #31067

"The Great Commission"® #31083

"The Coming King"® #31091