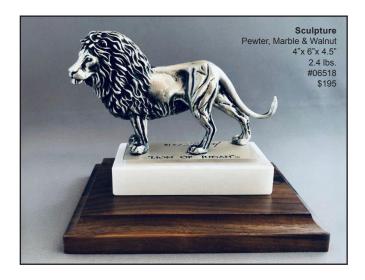

# "Lion Of Judah" TM Pewter Sculptures

NEW! My "Lion Of Judah" TM composition is now available in solid Pewter and is available on seven different attractive bases! The 1/24th life-size lion carving is beautifully cast by highly skilled artisans at a foundry here in the USA! Four base options can be used as Awards. The silver finished "Revelation 5:5" name plate can be personalized at your local trophy store.

A limited number of "Signed & Numbered" lion castings are available for CHRISTmas delivery!

Chain (18") Light 14k gold #19660 \$80