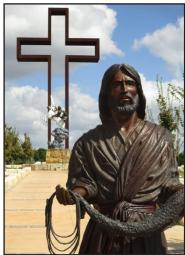

# "YESHUA" ™ Bronze Sculpture (Life-size 105%)

In 2016, God called me to create a bust sculpture of Jesus Christ, the Messiah of the Jews. This composition gives people a strong visual image of the LORD, as He might have looked on earth 2,000 years ago. I sculpted the life-size (105%) bust out of wax, after which it was cast in durable bronze. My scriptural reference was Luke 4:18 and Isaiah 61:1. These Bible verses relate to the coming of the Messiah, which Jesus Christ fulfilled.

The life-size bronze bust is the perfect size for indoor spaces, in church-es, ministries, schools, offices and even homes. The Bible tells us that God made artists like Bezalel (Exodus 31:1) to create beautiful works of art and craftsmanship, so God could use them to bless people and bring glory to Himself. The "Yeshua" artwork will be used by God to bless thousands of people.

To the Jews, the Messiah is known as "Yeshua"<sup>TM</sup>, His Hebrew name. The world still needs to know the Messiah, the Savior of the world. Sherry and I pray that this composition will be used by God to penetrate the hearts of thousands of people, when they see the face of "Yeshua"<sup>TM</sup>!