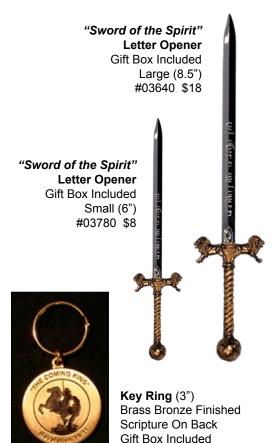

## "The Empty Cross"™ Jewelry

Charm (1 1/4") 24K Gold Plated Brass #22041 \$20

Lapel Pin / Tie Tack (1 1/4") 24K Gold Plated Brass #22114 \$20

Key Ring (2") 24K Gold Plated Brass #22181 \$20

**Lapel Pin** (7/8") 24K Gold Plated Brass #02881 \$10

#21193 \$30

Sterling Silver

Pin (3/4") Sterling Silver Sterling Silver #21037 \$28

Pin (1") #21053 \$30

**Lapel Pin** Sterling Silver #01834 \$30

Lapel Pin 24K Gold / Brass #01273 \$10

Key Ring (3") Brass/Bronze Finish #22173 \$14