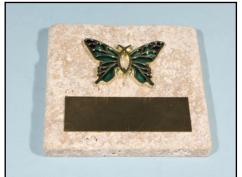

"The Great Commission" Pen Set Rock Award
4" x 4" x 2" (2 lbs.)
#01966
\$70

"Divine Servant"®
Medallion Rock
4" x 4" x .5" (1.5 lbs.)
#17862 \$80 (Pewter)
#17722 \$90 (Bronze)

"Christian Butterfly"®
Rock Paperweight
Brass 4" x 4" x .5" (1.5 lbs.)
#17803 \$30

## "Christian Butterfly"® Jewelry

Charm (5/8") Sterling Silver

#21150 \$22

Ear Posts (5/8") Sterling Silver #21282 \$40

Charm (1") 24K Gold/Brass #09460 \$18

Charm (3/4") Sterling Silver #21177 \$24

Ear Posts (3/4") Sterling Silver #20979 \$45