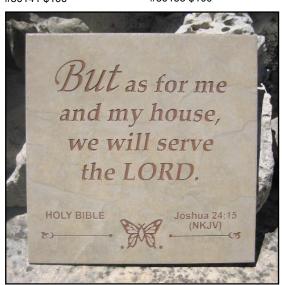

# 16" Scripture Display Tiles

Bible scriptures have been sandblasted into beige, 16" ceramic tiles, fulfilling the words of Jesus: "I tell you," He replied, "if they keep quiet, the stones will cry out." (Lk 19:40)

These verses are engraved "stones" that will "cry out" forever! NASA used ceramic tiles on the Space Shuttle because of their durability.

#### Available Verses: \$100 Each

| #30036 | John 3:16        | #30664 | Psalms 37:4      |
|--------|------------------|--------|------------------|
| #30176 | Jeremiah 29:11   | #30737 | Philippians 3:14 |
| #30249 | Joshua 24:15     | #30877 | Isaiah 53:5      |
| #30311 | Proverbs 3:5     | #30184 | Philippians 1:6  |
| #30389 | Philippians 4:13 | #30257 | Luke 10:19       |
| #30451 | Matthew 6:33     | #30397 | John 14:12       |
| #30524 | Romans 8:28      | #30532 | 2 Timothy 1:7    |
| #30591 | Romans 8:31      | #30605 | Hebrews 11:1     |