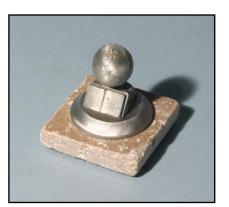

## Rock Art Creations!

Max has created a new line of art gifts using genuine tumbled marble. The creations are beautiful yet rugged. Each composition includes a card that explains the artwork and shares the artist's personal testimony. All of Max's 2 3/4" Medallions, in Pewter or Bronze, can be mounted to tumbled Marble bases.

"The Great Commission"® Pewter 3/4" Globe Rock 1" x 1" x 2" ( .5 lb.) #02032

"The Coming King"®
Coin Paperweight
24kt Gold Plated
Brass / Marble
1.75" ( .5 lb.)
#16017
\$18

"Divine Servant" Sculpture
Pewter "Rock" Award 1/24 Life-size
4" x 4" x 2.5" (2 lbs.)
#00188
\$120