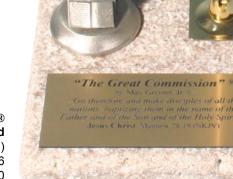

"The Great Commission"® Pewter 3/4" Globe Rock 1" x 1" x 2" ( .5 lb.) #02032

"The Coming King"®
Coin Paperweight
24kt Gold Plated
Brass / Marble
1.75" ( .5 lb.)
#16017
\$18

"Divine Servant" Sculpture
Pewter "Rock" Award 1/24 Life-size
4" x 4" x 2.5" (2 lbs.)
#00188
\$120

The Ten Commandments, the Greatest Commandment, & the New Commandments are engraved into the walnut base of this bronze. Also featured are the names of God the Father, God the Son & God the Holy Spirit.