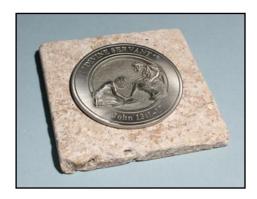

### "Lion of Judah"<sub>TM</sub>

Jesus Christ, the mighty Warrior King!

#### **Revelation 5:5**

**Medallion Award** Walnut & Brass 5" x 7" x 1"(14 oz) #01230 \$65 (Pewter) #01303 \$75 (Bronze)

**Small Medallion Keepsake Box** Walnut 4.5" x 3.5" x 1.5" (1.5 lbs.) #06550 \$68 (Pewter) #06623 \$78 (Bronze)