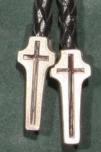

## "The Empty Cross"™ Jewelry

Charm (1 1/4") 24K Gold Plated Brass #22041 \$20

Lapel Pin / Tie Tack (1 1/4") 24K Gold Plated Brass #22114 \$20

Key Ring (2") 24K Gold Plated Brass #22181 \$20

**Lapel Pin** (7/8") 24K Gold Plated Brass #02881 \$10

Bola Tie (21") Pewter & Leather #21541 \$30

Charm (1 1/4") Sterling Silver #21762 \$40

Key Ring (2") Sterling Silver #21908 \$40

Note: All Jewelry designs include gift box & testimony card.

Bola Tie (21") Pewter & Leather #21509 \$30