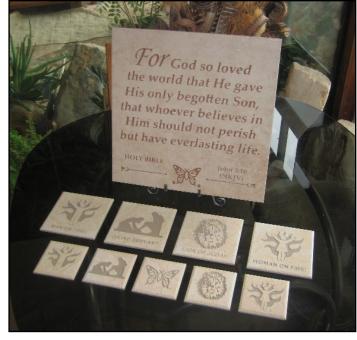

# 16" Scripture Display Tiles

Bible scriptures have been sandblasted into beige, 16" ceramic tiles, fulfilling the words of Jesus: "I tell you," He replied, "if they keep quiet, the stones will cry out." (Lk 19:40)

These verses are engraved "stones" that will "cry out" forever! NASA used ceramic tiles on the Space Shuttle because of their durability.

#### Available Verses: \$100 Each

| #30036 | John 3:16        | #30664 | Psalms 37:4      |
|--------|------------------|--------|------------------|
| #30176 | Jeremiah 29:11   | #30737 | Philippians 3:14 |
| #30249 | Joshua 24:15     | #30877 | Isaiah 53:5      |
| #30311 | Proverbs 3:5     | #30184 | Philippians 1:6  |
| #30389 | Philippians 4:13 | #30257 | Luke 10:19       |
| #30451 | Matthew 6:33     | #30397 | John 14:12       |
| #30524 | Romans 8:28      | #30532 | 2 Timothy 1:7    |
| #30591 | Romans 8:31      | #30605 | Hebrews 11:1     |

## 4" Coaster Tiles (Includes 100% cork backing.)

#29267 \$10

#29542 \$10

#29682 \$10

#29828 \$10

#29402 \$10 #29062 \$10

#29208 \$10

#29348 \$10