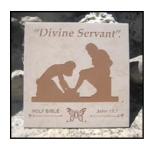

"The Great Commission"® Pewter 3/4" Globe Rock 1" x 1" x 2" ( .5 lb.) #02032

"The Coming King"®
Coin Paperweight
24kt Gold Plated
Brass / Marble
1.75" ( .5 lb.)
#16017
\$18

"Divine Servant" Sculpture
Pewter "Rock" Award 1/24 Life-size
4" x 4" x 2.5" (2 lbs.)
#00188
\$120

"The Great Commission" Pen Set Rock Award
4" x 4" x 2" (2 lbs.)
#01966
\$70

"Divine Servant"®
Medallion Rock
4" x 4" x .5" (1.5 lbs.)
#17862 \$80 (Pewter)
#17722 \$90 (Bronze)

"Christian Butterfly"®
Rock Paperweight
Brass 4" x 4" x .5" (1.5 lbs.)
#17803 \$30