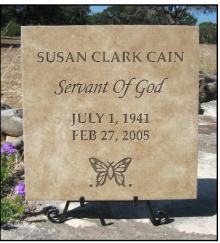

#### Memorials

12" and 16" tiles can be personalized as lasting memorials for loved ones or pets. Visit: www.greinermemorials.com