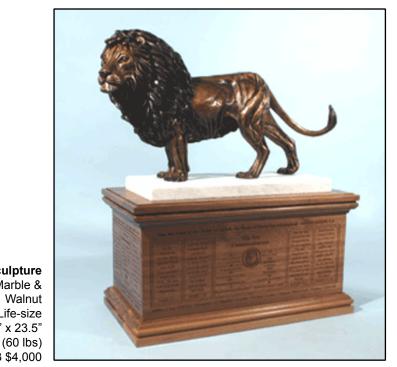

### "Lion of Judah"<sub>TM</sub>

Jesus Christ, the mighty Warrior King!

Sculpture Bronze, Marble &

1/6 Life-size 10.5" x 21" x 23.5"

#06313 \$4,000

**Pewter Medallion** Gift box & Stand included 2.75" (4 oz) #02768 \$40

**Bronze Medallion** Gift box & Stand included 2.75" (4 oz) #02563 \$50

The Ten Commandments, the Greatest Commandment, & the New Commandments are engraved into the walnut base of this bronze. Also featured are the names of God the Father, God the Son & God the Holy Spirit.