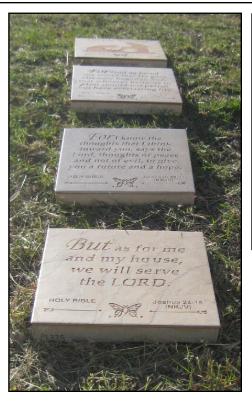

### **Etched Tiles**

Greiner **Etched Tiles** are available in four sizes and can be used as **Coasters**, **Trivets**, accent pieces and paperweights. Custom logos, ranch brands and words can also be sandblasted into the tiles to create personalized gifts and memorials.

Max has combined his enduring art images and Bible scriptures to create beautiful **Art Display Tiles** (16" x 16" x ½"). They can be displayed on an easel or attached to a wall, floor, counter or backsplash, as accent pieces.

# 16" Scripture Display Tiles

Bible scriptures have been sandblasted into beige, 16" ceramic tiles, fulfilling the words of Jesus: "I tell you," He replied, "if they keep quiet, the stones will cry out." (Lk 19:40)

#### Available Verses: \$100 Each

| #30036 | John 3:16        | #30664 | Psalms 37:4      |
|--------|------------------|--------|------------------|
| #30176 | Jeremiah 29:11   | #30737 | Philippians 3:14 |
| #30249 | Joshua 24:15     | #30877 | Isaiah 53:5      |
| #30311 | Proverbs 3:5     | #30184 | Philippians 1:6  |
| #30389 | Philippians 4:13 | #30257 | Luke 10:19       |
| #30451 | Matthew 6:33     | #30397 | John 14:12       |
| #30524 | Romans 8:28      | #30532 | 2 Timothy 1:7    |
| #30591 | Romans 8:31      | #30605 | Hebrews 11:1     |