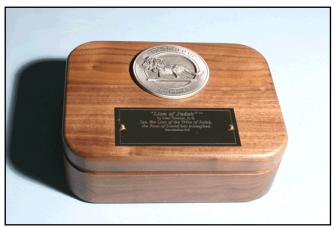

### "Lion of Judah"<sub>TM</sub>

Jesus Christ, the mighty Warrior King!

#### **Revelation 5:5**

**Medallion Award** Walnut & Brass 5" x 7" x 1"(14 oz) #01230 \$65 (Pewter) #01303 \$75 (Bronze)

**Small Medallion Keepsake Box** Walnut 4.5" x 3.5" x 1.5" (1.5 lbs.) #06550 \$68 (Pewter) #06623 \$78 (Bronze)