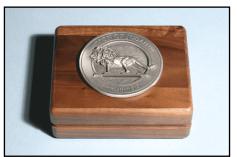

#### **Revelation 5:5**

**Medallion Award** Walnut & Brass 5" x 7" x 1"(14 oz) #01230 \$65 (Pewter) #01303 \$75 (Bronze)

**Small Medallion Keepsake Box** Walnut 4.5" x 3.5" x 1.5" (1.5 lbs.) #06550 \$68 (Pewter) #06623 \$78 (Bronze)