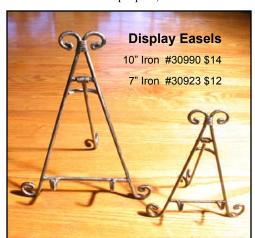

## **Display Options**

All Greiner Etched Tiles can be displayed on Iron Easels or attached to walls or counters. The 12" and 16" Etched Tiles can be glued to standard 2" thick concrete pavers, with industrial adhesive to create a unique path, or a memorial tile.