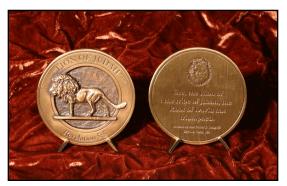

### "Lion of Judah"<sub>TM</sub>

Jesus Christ, the mighty Warrior King!

#### **Revelation 5:5**

**Medallion Award** Walnut & Brass 5" x 7" x 1"(14 oz) #01230 \$65 (Pewter) #01303 \$75 (Bronze)

**Small Medallion Keepsake Box** Walnut 4.5" x 3.5" x 1.5" (1.5 lbs.) #06550 \$68 (Pewter) #06623 \$78 (Bronze)