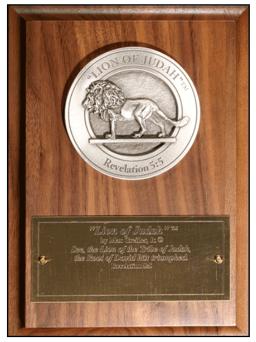

### "Lion of Judah"<sub>TM</sub>

Jesus Christ, the mighty Warrior King!

#### **Revelation 5:5**

**Medallion Award** Walnut & Brass 5" x 7" x 1"(14 oz) #01230 \$65 (Pewter) #01303 \$75 (Bronze)

**Small Medallion Keepsake Box** Walnut 4.5" x 3.5" x 1.5" (1.5 lbs.) #06550 \$68 (Pewter) #06623 \$78 (Bronze)

The Ten Commandments, the Greatest Commandment, & the New Commandments are engraved into the walnut base of this bronze. Also featured are the names of God the Father, God the Son & God the Holy Spirit.