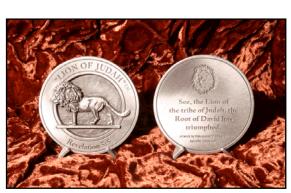

### "Lion of Judah"<sub>TM</sub>

Jesus Christ, the mighty Warrior King!

#### **Revelation 5:5**

**Medallion Award** Walnut & Brass 5" x 7" x 1"(14 oz) #01230 \$65 (Pewter) #01303 \$75 (Bronze)

**Small Medallion Keepsake Box** Walnut 4.5" x 3.5" x 1.5" (1.5 lbs.) #06550 \$68 (Pewter) #06623 \$78 (Bronze)