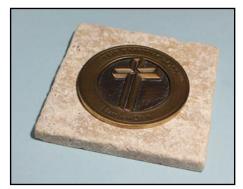

### **Etched Tiles**

Greiner **Etched Tiles** are available in four sizes and can be used as **Coasters**, **Trivets**, accent pieces and paperweights. Custom logos, ranch brands and words can also be sandblasted into the tiles to create personalized gifts and memorials.

Max has combined his enduring art images and Bible scriptures to create beautiful **Art Display Tiles** (16" x 16" x ½"). They can be displayed on an easel or attached to a wall, floor, counter or backsplash, as accent pieces.